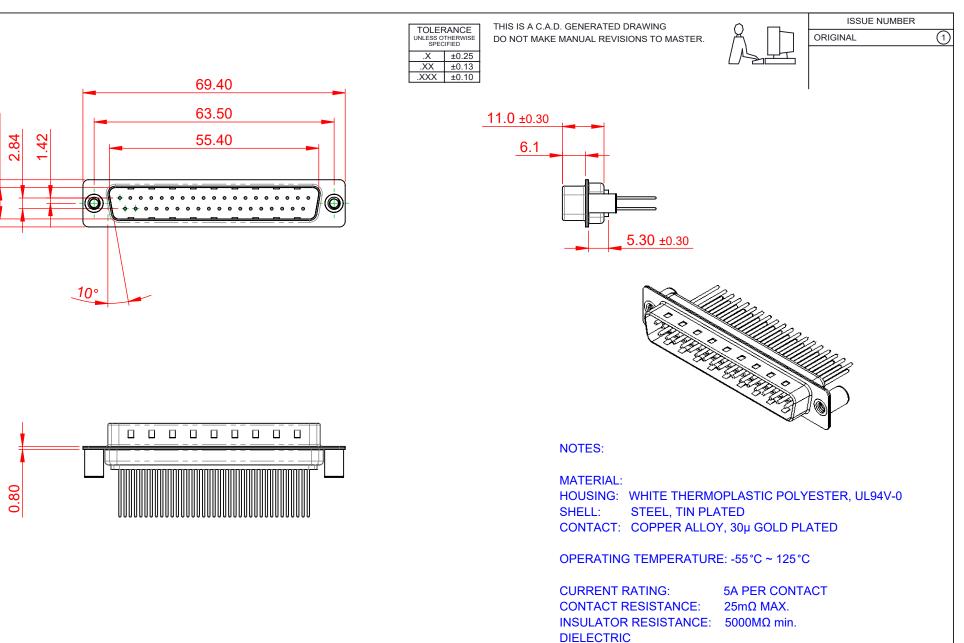

WITHSTANDING VOLTAGE: 1000V AC rms

|  | 627 SERIES D-SUB CONNECTOR           |                                                                                                                                       | SW REFERENCE NO.: 627 ASSEMBLY |                            |     |
|--|--------------------------------------|---------------------------------------------------------------------------------------------------------------------------------------|--------------------------------|----------------------------|-----|
|  |                                      |                                                                                                                                       | DRAWN: C.B DATE: AUG. 01/2     |                            | 018 |
|  |                                      |                                                                                                                                       | CHECKED:                       | DATE:                      |     |
|  | EDAC INC                             | THESE DRAWINGS AND SPECIFICATIONS<br>ARE THE PROPERTY OF EDAC INCAND                                                                  | SCALE: 1:1                     | SHEET 1 OF                 | 1   |
|  | YOUR CONNECTION TO QUALITY & SERVICE | SHALL NOT BE REPRODUCED, OR COPIED<br>OR USED AS THE BASIS FOR THE<br>MANUFACTURE OR SALE OF APPARATUS<br>WITHOUT WRITTEN PERMISSION. | DRAWING NUMBER: 627-M37        | IG NUMBER: 627-M37-623-WT3 |     |
|  |                                      |                                                                                                                                       | PART NUMBER: 627-M37           | -623-WT3                   | 1   |

12.50 8.30

> THIS SERIES FULLY CONFORMS TO THE EUROPEAN UNION DIRECTIVES 2011/65/EU FOR RoHS COMPLIANCY.