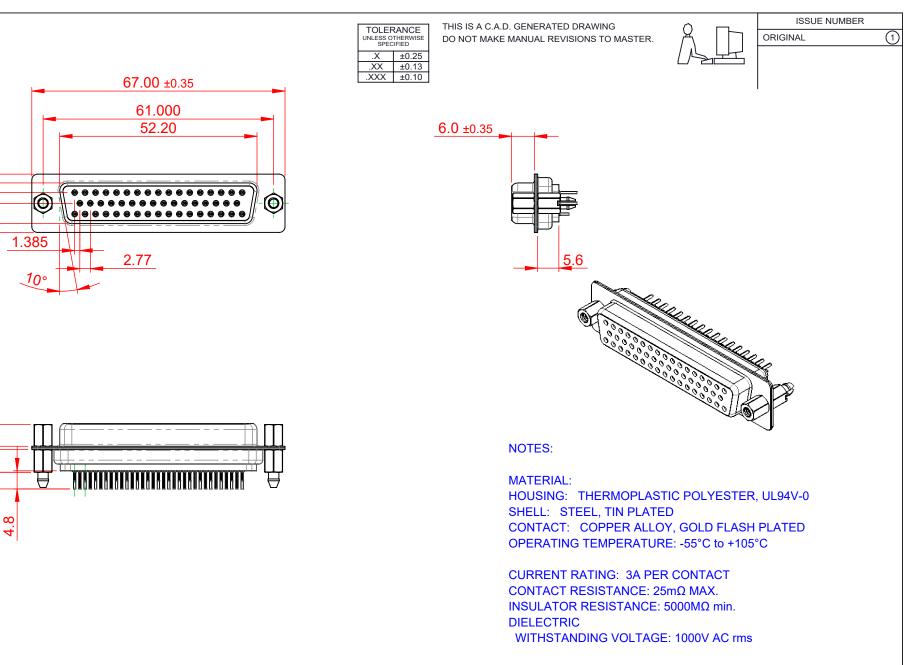

| SW REFERENCE NO.: 628 ASSEMBLY   628 SERIES D-SUB CONNECTOR DRAWN: C.B DATE: AUG. 01/2018   CHECKED: DATE: DATE: DATE: |                                                                                                                                                                                                                |                   |          |                    |       |
|------------------------------------------------------------------------------------------------------------------------|----------------------------------------------------------------------------------------------------------------------------------------------------------------------------------------------------------------|-------------------|----------|--------------------|-------|
|                                                                                                                        |                                                                                                                                                                                                                | DRAWN: C.B        |          | DATE: AUG. 01/2018 |       |
|                                                                                                                        |                                                                                                                                                                                                                | CHECKED:          |          | DATE:              |       |
| EDAC INC<br>TORONTO, ONTARIO<br>CANADA                                                                                 | THESE DRAWINGS AND SPECIFICATIONS<br>ARE THE PROPERTY OF EDAC INC.,AND<br>SHALL NOT BE REPRODUCED,OR COPIED<br>OR USED AS THE BASIS FOR THE<br>MANUFACTURE OR SALE OF APPARATUS<br>WITHOUT WRITTEN PERMISSION. | SCALE: 1:1        |          | SHEET 1 OF         | 1     |
|                                                                                                                        |                                                                                                                                                                                                                | DRAWING NUMBER: 6 | 28-050-2 | 20-267             | ISSUE |
| YOUR CONNECTION TO QUALITY & SERVICE                                                                                   |                                                                                                                                                                                                                | PART NUMBER: 6    | 28-050-2 | 20-267             | 1     |