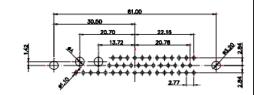

TOLERANCE UNLESS OTHERWISE SPECIFIED .X ±0.25 .XX ±0.13 .XXX ±0.05

THIS IS A C.A.D. GENERATED DRAWING DO NOT MAKE MANUAL REVISIONS TO MASTER.

**ISSUE NUMBER** 

ORIGINAL

(1)

MATERIAL:

HOUSING: THERMOPLASTIC POLYESTER, UL94V-0 SHELL: STEEL, NICKEL PLATED CONTACT: COPPER ALLOY, 5µ GOLD PLATING

OPERATING TEMPERATURE: -55°C ~ 125°C

SIGNAL CONTACT CURRENT RATING: 5A PER CONTACT SIGNAL CONTACT RESISTANCE: 10mQ MAX. INSULATOR RESISTANCE: 5000MΩ min. DIELECTRIC WITHSTANDING VOLTAGE: 1000V AC rms

|                   | SW REFERENCE NO.: 628 COMBO ASSEMBLY |                                                                                                                                       |                                 |            |       |
|-------------------|--------------------------------------|---------------------------------------------------------------------------------------------------------------------------------------|---------------------------------|------------|-------|
|                   | COMBINATION                          | DRAWN: C.B                                                                                                                            | DATE: JAN. 01/201               | 19         |       |
|                   |                                      |                                                                                                                                       | CHECKED:                        | DATE:      |       |
|                   | EDAC INC                             | THESE DRAWINGS AND SPECIFICATIONS<br>ARE THE PROPERTY OF EDAC INC.,AND                                                                | SCALE: (IN C.A.D. 1:1)          | SHEET 1 OF | 4     |
|                   | TORONTO, ONTARIO<br>CANADA           | SHALL NOT BE REPRODUCED, OR COPIED<br>OR USED AS THE BASIS FOR THE<br>MANUFACTURE OR SALE OF APPARATUS<br>WITHOUT WRITTEN PERMISSION. | DRAWING NUMBER: 628W5W5-124-3NA |            | ISSUE |
| YOUR CONNECTION T | YOUR CONNECTION TO QUALITY & SERVICE |                                                                                                                                       | PART NUMBER: 628W5W             | 5-124-3NA  | 1     |