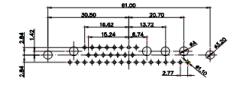

(1)

2W2 / 2WK2

3W3 / 3WK3

5W1 Male/Female

7W2 Male/Female

21W4 Male/Female

27W2 Male/Female

| 8W8                                                                     | Female                                                                                                                                                                                                                                                                                                                                                                                                                                                                                                                                                                                                                                                                                                                                                                                                                                                                                                                                                                                                                                                                                                                                                                                                                                                                                                                                                                                                                                                                                                                                                                                                                                                                           |               |                                                                                                                                                                                                                                                                                                                                                                                                                                                                                                                                                                                                                                                                                                                                                                                                                                                                                                                                                                                                                                                                                                                                                                                                                                                                                                                                                                                                                                                                                                                                                                                                                                                                                                                                                                                                                                                                                                                                                                                                                                                                                                                                                                                                                                                                                                                                                                                                                                                                                                                                                                                                                                                                                                                                                                                                                                        |                         | 63.50      |  |
|-------------------------------------------------------------------------|----------------------------------------------------------------------------------------------------------------------------------------------------------------------------------------------------------------------------------------------------------------------------------------------------------------------------------------------------------------------------------------------------------------------------------------------------------------------------------------------------------------------------------------------------------------------------------------------------------------------------------------------------------------------------------------------------------------------------------------------------------------------------------------------------------------------------------------------------------------------------------------------------------------------------------------------------------------------------------------------------------------------------------------------------------------------------------------------------------------------------------------------------------------------------------------------------------------------------------------------------------------------------------------------------------------------------------------------------------------------------------------------------------------------------------------------------------------------------------------------------------------------------------------------------------------------------------------------------------------------------------------------------------------------------------|---------------|----------------------------------------------------------------------------------------------------------------------------------------------------------------------------------------------------------------------------------------------------------------------------------------------------------------------------------------------------------------------------------------------------------------------------------------------------------------------------------------------------------------------------------------------------------------------------------------------------------------------------------------------------------------------------------------------------------------------------------------------------------------------------------------------------------------------------------------------------------------------------------------------------------------------------------------------------------------------------------------------------------------------------------------------------------------------------------------------------------------------------------------------------------------------------------------------------------------------------------------------------------------------------------------------------------------------------------------------------------------------------------------------------------------------------------------------------------------------------------------------------------------------------------------------------------------------------------------------------------------------------------------------------------------------------------------------------------------------------------------------------------------------------------------------------------------------------------------------------------------------------------------------------------------------------------------------------------------------------------------------------------------------------------------------------------------------------------------------------------------------------------------------------------------------------------------------------------------------------------------------------------------------------------------------------------------------------------------------------------------------------------------------------------------------------------------------------------------------------------------------------------------------------------------------------------------------------------------------------------------------------------------------------------------------------------------------------------------------------------------------------------------------------------------------------------------------------------------|-------------------------|------------|--|
|                                                                         | $\begin{array}{c c} & & & & \\ \hline \\ \hline$ |               | 33.30<br>10.60<br>9.70<br>9.70<br>9.70<br>9.70<br>9.70<br>9.70<br>9.70<br>9.70<br>9.70<br>9.70<br>9.70<br>9.70<br>9.70<br>9.70<br>9.70<br>9.70<br>9.70<br>9.70<br>9.70<br>9.70<br>9.70<br>9.70<br>9.70<br>9.70<br>9.70<br>9.70<br>9.70<br>9.70<br>9.70<br>9.70<br>9.70<br>9.70<br>9.70<br>9.70<br>9.70<br>9.70<br>9.70<br>9.70<br>9.70<br>9.70<br>9.70<br>9.70<br>9.70<br>9.70<br>9.70<br>9.70<br>9.70<br>9.70<br>9.70<br>9.70<br>9.70<br>9.70<br>9.70<br>9.70<br>9.70<br>9.70<br>9.70<br>9.70<br>9.70<br>9.70<br>9.70<br>9.70<br>9.70<br>9.70<br>9.70<br>9.70<br>9.70<br>9.70<br>9.70<br>9.70<br>9.70<br>9.70<br>9.70<br>9.70<br>9.70<br>9.70<br>9.70<br>9.70<br>9.70<br>9.70<br>9.70<br>9.70<br>9.70<br>9.70<br>9.70<br>9.70<br>9.70<br>9.70<br>9.70<br>9.70<br>9.70<br>9.70<br>9.70<br>9.70<br>9.70<br>9.70<br>9.70<br>9.70<br>9.70<br>9.70<br>9.70<br>9.70<br>9.70<br>9.70<br>9.70<br>9.70<br>9.70<br>9.70<br>9.70<br>9.70<br>9.70<br>9.70<br>9.70<br>9.70<br>9.70<br>9.70<br>9.70<br>9.70<br>9.70<br>9.70<br>9.70<br>9.70<br>9.70<br>9.70<br>9.70<br>9.70<br>9.70<br>9.70<br>9.70<br>9.70<br>9.70<br>9.70<br>9.70<br>9.70<br>9.70<br>9.70<br>9.70<br>9.70<br>9.70<br>9.70<br>9.70<br>9.70<br>9.70<br>9.70<br>9.70<br>9.70<br>9.70<br>9.70<br>9.70<br>9.70<br>9.70<br>9.70<br>9.70<br>9.70<br>9.70<br>9.70<br>9.70<br>9.70<br>9.70<br>9.70<br>9.70<br>9.70<br>9.70<br>9.70<br>9.70<br>9.70<br>9.70<br>9.70<br>9.70<br>9.70<br>9.70<br>9.70<br>9.70<br>9.70<br>9.70<br>9.70<br>9.70<br>9.70<br>9.70<br>9.70<br>9.70<br>9.70<br>9.70<br>9.70<br>9.70<br>9.70<br>9.70<br>9.70<br>9.70<br>9.70<br>9.70<br>9.70<br>9.70<br>9.70<br>9.70<br>9.70<br>9.70<br>9.70<br>9.70<br>9.70<br>9.70<br>9.70<br>9.70<br>9.70<br>9.70<br>9.70<br>9.70<br>9.70<br>9.70<br>9.70<br>9.70<br>9.70<br>9.70<br>9.70<br>9.70<br>9.70<br>9.70<br>9.70<br>9.70<br>9.70<br>9.70<br>9.70<br>9.70<br>9.70<br>9.70<br>9.70<br>9.70<br>9.70<br>9.70<br>9.70<br>9.70<br>9.70<br>9.70<br>9.70<br>9.70<br>9.70<br>9.70<br>9.70<br>9.70<br>9.70<br>9.70<br>9.70<br>9.70<br>9.70<br>9.70<br>9.70<br>9.70<br>9.70<br>9.70<br>9.70<br>9.70<br>9.70<br>9.70<br>9.70<br>9.70<br>9.70<br>9.70<br>9.70<br>9.70<br>9.70<br>9.70<br>9.70<br>9.70<br>9.70<br>9.70<br>9.70<br>9.70<br>9.70<br>9.70<br>9.70<br>9.70<br>9.70<br>9.70<br>9.70<br>9.70<br>9.70<br>9.70<br>9.70<br>9.70<br>9.70<br>9.70<br>9.70<br>9.70<br>9.70<br>9.70<br>9.70<br>9.70<br>9.70<br>9.70<br>9.70<br>9.70<br>9.70<br>9.70<br>9.70<br>9.70<br>9.70<br>9.70<br>9.70<br>9.70<br>9.70<br>9.70<br>9.70<br>9.70<br>9.70<br>9.70<br>9.70<br>9.70<br>9.70<br>9.70<br>9.70<br>9.70<br>9.70<br>9.70<br>9.70<br>9.70<br>9.70<br>9.70<br>9.70<br>9.70<br>9.70<br>9.70<br>9.70<br>9.70<br>9.70<br>9.70<br>9.70<br>9.70<br>9.70<br>9.70<br>9.70<br>9.70<br>9.70<br>9.70<br>9.70<br>9.70<br>9.70<br>9.70<br>9.70<br>9.70 |                         | *********  |  |
| Treet                                                                   | A38                                                                                                                                                                                                                                                                                                                                                                                                                                                                                                                                                                                                                                                                                                                                                                                                                                                                                                                                                                                                                                                                                                                                                                                                                                                                                                                                                                                                                                                                                                                                                                                                                                                                              | 1 <b>7</b> W2 | Male/Female                                                                                                                                                                                                                                                                                                                                                                                                                                                                                                                                                                                                                                                                                                                                                                                                                                                                                                                                                                                                                                                                                                                                                                                                                                                                                                                                                                                                                                                                                                                                                                                                                                                                                                                                                                                                                                                                                                                                                                                                                                                                                                                                                                                                                                                                                                                                                                                                                                                                                                                                                                                                                                                                                                                                                                                                                            | 21W1 Male/Femal         | le         |  |
| CURRENT RATING / ØA<br>10A / 2.2<br>20A / 3.3<br>30A / 3.7<br>40A / 4.2 |                                                                                                                                                                                                                                                                                                                                                                                                                                                                                                                                                                                                                                                                                                                                                                                                                                                                                                                                                                                                                                                                                                                                                                                                                                                                                                                                                                                                                                                                                                                                                                                                                                                                                  |               |                                                                                                                                                                                                                                                                                                                                                                                                                                                                                                                                                                                                                                                                                                                                                                                                                                                                                                                                                                                                                                                                                                                                                                                                                                                                                                                                                                                                                                                                                                                                                                                                                                                                                                                                                                                                                                                                                                                                                                                                                                                                                                                                                                                                                                                                                                                                                                                                                                                                                                                                                                                                                                                                                                                                                                                                                                        |                         |            |  |
|                                                                         |                                                                                                                                                                                                                                                                                                                                                                                                                                                                                                                                                                                                                                                                                                                                                                                                                                                                                                                                                                                                                                                                                                                                                                                                                                                                                                                                                                                                                                                                                                                                                                                                                                                                                  |               |                                                                                                                                                                                                                                                                                                                                                                                                                                                                                                                                                                                                                                                                                                                                                                                                                                                                                                                                                                                                                                                                                                                                                                                                                                                                                                                                                                                                                                                                                                                                                                                                                                                                                                                                                                                                                                                                                                                                                                                                                                                                                                                                                                                                                                                                                                                                                                                                                                                                                                                                                                                                                                                                                                                                                                                                                                        | SW REFERENCE NO.: 628 C | COMBO ASS  |  |
| COMBINATION D-SUB                                                       |                                                                                                                                                                                                                                                                                                                                                                                                                                                                                                                                                                                                                                                                                                                                                                                                                                                                                                                                                                                                                                                                                                                                                                                                                                                                                                                                                                                                                                                                                                                                                                                                                                                                                  | DRAWN: C.B    | DATE: J                                                                                                                                                                                                                                                                                                                                                                                                                                                                                                                                                                                                                                                                                                                                                                                                                                                                                                                                                                                                                                                                                                                                                                                                                                                                                                                                                                                                                                                                                                                                                                                                                                                                                                                                                                                                                                                                                                                                                                                                                                                                                                                                                                                                                                                                                                                                                                                                                                                                                                                                                                                                                                                                                                                                                                                                                                |                         |            |  |
|                                                                         |                                                                                                                                                                                                                                                                                                                                                                                                                                                                                                                                                                                                                                                                                                                                                                                                                                                                                                                                                                                                                                                                                                                                                                                                                                                                                                                                                                                                                                                                                                                                                                                                                                                                                  |               | CHECKED:                                                                                                                                                                                                                                                                                                                                                                                                                                                                                                                                                                                                                                                                                                                                                                                                                                                                                                                                                                                                                                                                                                                                                                                                                                                                                                                                                                                                                                                                                                                                                                                                                                                                                                                                                                                                                                                                                                                                                                                                                                                                                                                                                                                                                                                                                                                                                                                                                                                                                                                                                                                                                                                                                                                                                                                                                               | DATE:                   |            |  |
| FULLY CONFORMS TO                                                       |                                                                                                                                                                                                                                                                                                                                                                                                                                                                                                                                                                                                                                                                                                                                                                                                                                                                                                                                                                                                                                                                                                                                                                                                                                                                                                                                                                                                                                                                                                                                                                                                                                                                                  | ٨C            | THESE DRAWINGS AND SPECIFICATIONS<br>ARE THE PROPERTY OF EDAC INC., AND                                                                                                                                                                                                                                                                                                                                                                                                                                                                                                                                                                                                                                                                                                                                                                                                                                                                                                                                                                                                                                                                                                                                                                                                                                                                                                                                                                                                                                                                                                                                                                                                                                                                                                                                                                                                                                                                                                                                                                                                                                                                                                                                                                                                                                                                                                                                                                                                                                                                                                                                                                                                                                                                                                                                                                | SCALE: N.T.S            | SHEET      |  |
| AN UNION DIRECTIVES                                                     |                                                                                                                                                                                                                                                                                                                                                                                                                                                                                                                                                                                                                                                                                                                                                                                                                                                                                                                                                                                                                                                                                                                                                                                                                                                                                                                                                                                                                                                                                                                                                                                                                                                                                  |               | SHALL NOT BE REPRODUCED, OR COPIED<br>OR USED AS THE BASIS FOR THE                                                                                                                                                                                                                                                                                                                                                                                                                                                                                                                                                                                                                                                                                                                                                                                                                                                                                                                                                                                                                                                                                                                                                                                                                                                                                                                                                                                                                                                                                                                                                                                                                                                                                                                                                                                                                                                                                                                                                                                                                                                                                                                                                                                                                                                                                                                                                                                                                                                                                                                                                                                                                                                                                                                                                                     | DRAWING NUMBER: 628W5W  | /5-124-3NA |  |