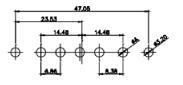

5W5 Male

5W5 Female

47.05

8W8 Male

11W1 Male/Female

COMPLIANT

OR USED AS THE BASIS FOR THE MANUFACTURE OR SALE OF APPARATUS WITHOUT WRITTEN PERMISSION.

| SW REFERENCE NO.: 628 COMBO ASSEMBLY |                    |  |  |
|--------------------------------------|--------------------|--|--|
| DRAWN: C.B                           | DATE: JAN. 01/2019 |  |  |
| CHECKED:                             | DATE:              |  |  |
| SCALE: N.T.S                         | SHEET 3 OF 4       |  |  |
| DRAWING NUMBER: 628W5W               | 5-124-3NA ISSUE    |  |  |
| PART NUMBER: 628W5W                  | 5-124-3NA 1        |  |  |