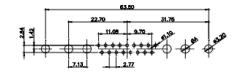

(1)

2W2 / 2WK2

3W3 / 3WK3

5W1 Male/Female

7W2 Male/Female

21W4 Male/Female

27W2 Male/Female

| 8W8                                                                     | Female                                                                                                                                                                                                                                                                                                                                                                                                                                                                                                                                                                                                                                                                                                                                                                                                                                                                                                                                                                                                                                                                                                                                                                                                                                                                                                                                                                                                                                                                                                                                                                                                                                                                           |               |                                                                                                                                                                                                                                                                                                                                                                                                                                                                                                                                                                                                                                                                                                                                                                                                                                                                                                                                                                                                                                                                                                                                                                                                                                                                                                                                                                                                                                                                                                                                                                                                                                                                                                                                                                                                                                                                                                                                                                                                                                                                                                                                                                                                                                                                                                                                                                                                                                                                                                                                                                                                                                                                                                                                                                                                                                        |                         | 63.50      |  |
|-------------------------------------------------------------------------|----------------------------------------------------------------------------------------------------------------------------------------------------------------------------------------------------------------------------------------------------------------------------------------------------------------------------------------------------------------------------------------------------------------------------------------------------------------------------------------------------------------------------------------------------------------------------------------------------------------------------------------------------------------------------------------------------------------------------------------------------------------------------------------------------------------------------------------------------------------------------------------------------------------------------------------------------------------------------------------------------------------------------------------------------------------------------------------------------------------------------------------------------------------------------------------------------------------------------------------------------------------------------------------------------------------------------------------------------------------------------------------------------------------------------------------------------------------------------------------------------------------------------------------------------------------------------------------------------------------------------------------------------------------------------------|---------------|----------------------------------------------------------------------------------------------------------------------------------------------------------------------------------------------------------------------------------------------------------------------------------------------------------------------------------------------------------------------------------------------------------------------------------------------------------------------------------------------------------------------------------------------------------------------------------------------------------------------------------------------------------------------------------------------------------------------------------------------------------------------------------------------------------------------------------------------------------------------------------------------------------------------------------------------------------------------------------------------------------------------------------------------------------------------------------------------------------------------------------------------------------------------------------------------------------------------------------------------------------------------------------------------------------------------------------------------------------------------------------------------------------------------------------------------------------------------------------------------------------------------------------------------------------------------------------------------------------------------------------------------------------------------------------------------------------------------------------------------------------------------------------------------------------------------------------------------------------------------------------------------------------------------------------------------------------------------------------------------------------------------------------------------------------------------------------------------------------------------------------------------------------------------------------------------------------------------------------------------------------------------------------------------------------------------------------------------------------------------------------------------------------------------------------------------------------------------------------------------------------------------------------------------------------------------------------------------------------------------------------------------------------------------------------------------------------------------------------------------------------------------------------------------------------------------------------------|-------------------------|------------|--|
|                                                                         | $\begin{array}{c c} & & & & \\ \hline \\ \hline$ |               | 33.30<br>10.60<br>9.70<br>9.70<br>9.70<br>9.70<br>9.70<br>9.70<br>9.70<br>9.70<br>9.70<br>9.70<br>9.70<br>9.70<br>9.70<br>9.70<br>9.70<br>9.70<br>9.70<br>9.70<br>9.70<br>9.70<br>9.70<br>9.70<br>9.70<br>9.70<br>9.70<br>9.70<br>9.70<br>9.70<br>9.70<br>9.70<br>9.70<br>9.70<br>9.70<br>9.70<br>9.70<br>9.70<br>9.70<br>9.70<br>9.70<br>9.70<br>9.70<br>9.70<br>9.70<br>9.70<br>9.70<br>9.70<br>9.70<br>9.70<br>9.70<br>9.70<br>9.70<br>9.70<br>9.70<br>9.70<br>9.70<br>9.70<br>9.70<br>9.70<br>9.70<br>9.70<br>9.70<br>9.70<br>9.70<br>9.70<br>9.70<br>9.70<br>9.70<br>9.70<br>9.70<br>9.70<br>9.70<br>9.70<br>9.70<br>9.70<br>9.70<br>9.70<br>9.70<br>9.70<br>9.70<br>9.70<br>9.70<br>9.70<br>9.70<br>9.70<br>9.70<br>9.70<br>9.70<br>9.70<br>9.70<br>9.70<br>9.70<br>9.70<br>9.70<br>9.70<br>9.70<br>9.70<br>9.70<br>9.70<br>9.70<br>9.70<br>9.70<br>9.70<br>9.70<br>9.70<br>9.70<br>9.70<br>9.70<br>9.70<br>9.70<br>9.70<br>9.70<br>9.70<br>9.70<br>9.70<br>9.70<br>9.70<br>9.70<br>9.70<br>9.70<br>9.70<br>9.70<br>9.70<br>9.70<br>9.70<br>9.70<br>9.70<br>9.70<br>9.70<br>9.70<br>9.70<br>9.70<br>9.70<br>9.70<br>9.70<br>9.70<br>9.70<br>9.70<br>9.70<br>9.70<br>9.70<br>9.70<br>9.70<br>9.70<br>9.70<br>9.70<br>9.70<br>9.70<br>9.70<br>9.70<br>9.70<br>9.70<br>9.70<br>9.70<br>9.70<br>9.70<br>9.70<br>9.70<br>9.70<br>9.70<br>9.70<br>9.70<br>9.70<br>9.70<br>9.70<br>9.70<br>9.70<br>9.70<br>9.70<br>9.70<br>9.70<br>9.70<br>9.70<br>9.70<br>9.70<br>9.70<br>9.70<br>9.70<br>9.70<br>9.70<br>9.70<br>9.70<br>9.70<br>9.70<br>9.70<br>9.70<br>9.70<br>9.70<br>9.70<br>9.70<br>9.70<br>9.70<br>9.70<br>9.70<br>9.70<br>9.70<br>9.70<br>9.70<br>9.70<br>9.70<br>9.70<br>9.70<br>9.70<br>9.70<br>9.70<br>9.70<br>9.70<br>9.70<br>9.70<br>9.70<br>9.70<br>9.70<br>9.70<br>9.70<br>9.70<br>9.70<br>9.70<br>9.70<br>9.70<br>9.70<br>9.70<br>9.70<br>9.70<br>9.70<br>9.70<br>9.70<br>9.70<br>9.70<br>9.70<br>9.70<br>9.70<br>9.70<br>9.70<br>9.70<br>9.70<br>9.70<br>9.70<br>9.70<br>9.70<br>9.70<br>9.70<br>9.70<br>9.70<br>9.70<br>9.70<br>9.70<br>9.70<br>9.70<br>9.70<br>9.70<br>9.70<br>9.70<br>9.70<br>9.70<br>9.70<br>9.70<br>9.70<br>9.70<br>9.70<br>9.70<br>9.70<br>9.70<br>9.70<br>9.70<br>9.70<br>9.70<br>9.70<br>9.70<br>9.70<br>9.70<br>9.70<br>9.70<br>9.70<br>9.70<br>9.70<br>9.70<br>9.70<br>9.70<br>9.70<br>9.70<br>9.70<br>9.70<br>9.70<br>9.70<br>9.70<br>9.70<br>9.70<br>9.70<br>9.70<br>9.70<br>9.70<br>9.70<br>9.70<br>9.70<br>9.70<br>9.70<br>9.70<br>9.70<br>9.70<br>9.70<br>9.70<br>9.70<br>9.70<br>9.70<br>9.70<br>9.70<br>9.70<br>9.70<br>9.70<br>9.70<br>9.70<br>9.70<br>9.70<br>9.70<br>9.70<br>9.70<br>9.70<br>9.70<br>9.70<br>9.70<br>9.70<br>9.70<br>9.70<br>9.70<br>9.70<br>9.70<br>9.70<br>9.70<br>9.70<br>9.70<br>9.70<br>9.70<br>9.70<br>9.70<br>9.70<br>9.70<br>9.70<br>9.70<br>9.70<br>9.70 |                         | *********  |  |
| Treet                                                                   | A38                                                                                                                                                                                                                                                                                                                                                                                                                                                                                                                                                                                                                                                                                                                                                                                                                                                                                                                                                                                                                                                                                                                                                                                                                                                                                                                                                                                                                                                                                                                                                                                                                                                                              | 1 <b>7</b> W2 | Male/Female                                                                                                                                                                                                                                                                                                                                                                                                                                                                                                                                                                                                                                                                                                                                                                                                                                                                                                                                                                                                                                                                                                                                                                                                                                                                                                                                                                                                                                                                                                                                                                                                                                                                                                                                                                                                                                                                                                                                                                                                                                                                                                                                                                                                                                                                                                                                                                                                                                                                                                                                                                                                                                                                                                                                                                                                                            | 21W1 Male/Femal         | le         |  |
| CURRENT RATING / ØA<br>10A / 2.2<br>20A / 3.3<br>30A / 3.7<br>40A / 4.2 |                                                                                                                                                                                                                                                                                                                                                                                                                                                                                                                                                                                                                                                                                                                                                                                                                                                                                                                                                                                                                                                                                                                                                                                                                                                                                                                                                                                                                                                                                                                                                                                                                                                                                  |               |                                                                                                                                                                                                                                                                                                                                                                                                                                                                                                                                                                                                                                                                                                                                                                                                                                                                                                                                                                                                                                                                                                                                                                                                                                                                                                                                                                                                                                                                                                                                                                                                                                                                                                                                                                                                                                                                                                                                                                                                                                                                                                                                                                                                                                                                                                                                                                                                                                                                                                                                                                                                                                                                                                                                                                                                                                        |                         |            |  |
|                                                                         |                                                                                                                                                                                                                                                                                                                                                                                                                                                                                                                                                                                                                                                                                                                                                                                                                                                                                                                                                                                                                                                                                                                                                                                                                                                                                                                                                                                                                                                                                                                                                                                                                                                                                  |               |                                                                                                                                                                                                                                                                                                                                                                                                                                                                                                                                                                                                                                                                                                                                                                                                                                                                                                                                                                                                                                                                                                                                                                                                                                                                                                                                                                                                                                                                                                                                                                                                                                                                                                                                                                                                                                                                                                                                                                                                                                                                                                                                                                                                                                                                                                                                                                                                                                                                                                                                                                                                                                                                                                                                                                                                                                        | SW REFERENCE NO.: 628 C | COMBO ASS  |  |
| COMBINATION D-SUB                                                       |                                                                                                                                                                                                                                                                                                                                                                                                                                                                                                                                                                                                                                                                                                                                                                                                                                                                                                                                                                                                                                                                                                                                                                                                                                                                                                                                                                                                                                                                                                                                                                                                                                                                                  | DRAWN: C.B    | DATE: J                                                                                                                                                                                                                                                                                                                                                                                                                                                                                                                                                                                                                                                                                                                                                                                                                                                                                                                                                                                                                                                                                                                                                                                                                                                                                                                                                                                                                                                                                                                                                                                                                                                                                                                                                                                                                                                                                                                                                                                                                                                                                                                                                                                                                                                                                                                                                                                                                                                                                                                                                                                                                                                                                                                                                                                                                                |                         |            |  |
|                                                                         |                                                                                                                                                                                                                                                                                                                                                                                                                                                                                                                                                                                                                                                                                                                                                                                                                                                                                                                                                                                                                                                                                                                                                                                                                                                                                                                                                                                                                                                                                                                                                                                                                                                                                  |               | CHECKED:                                                                                                                                                                                                                                                                                                                                                                                                                                                                                                                                                                                                                                                                                                                                                                                                                                                                                                                                                                                                                                                                                                                                                                                                                                                                                                                                                                                                                                                                                                                                                                                                                                                                                                                                                                                                                                                                                                                                                                                                                                                                                                                                                                                                                                                                                                                                                                                                                                                                                                                                                                                                                                                                                                                                                                                                                               | DATE:                   |            |  |
| FULLY CONFORMS TO                                                       |                                                                                                                                                                                                                                                                                                                                                                                                                                                                                                                                                                                                                                                                                                                                                                                                                                                                                                                                                                                                                                                                                                                                                                                                                                                                                                                                                                                                                                                                                                                                                                                                                                                                                  | ٨C            | THESE DRAWINGS AND SPECIFICATIONS<br>ARE THE PROPERTY OF EDAC INC., AND                                                                                                                                                                                                                                                                                                                                                                                                                                                                                                                                                                                                                                                                                                                                                                                                                                                                                                                                                                                                                                                                                                                                                                                                                                                                                                                                                                                                                                                                                                                                                                                                                                                                                                                                                                                                                                                                                                                                                                                                                                                                                                                                                                                                                                                                                                                                                                                                                                                                                                                                                                                                                                                                                                                                                                | SCALE: N.T.S            | SHEET      |  |
| AN UNION DIRECTIVES                                                     |                                                                                                                                                                                                                                                                                                                                                                                                                                                                                                                                                                                                                                                                                                                                                                                                                                                                                                                                                                                                                                                                                                                                                                                                                                                                                                                                                                                                                                                                                                                                                                                                                                                                                  |               | SHALL NOT BE REPRODUCED, OR COPIED<br>OR USED AS THE BASIS FOR THE                                                                                                                                                                                                                                                                                                                                                                                                                                                                                                                                                                                                                                                                                                                                                                                                                                                                                                                                                                                                                                                                                                                                                                                                                                                                                                                                                                                                                                                                                                                                                                                                                                                                                                                                                                                                                                                                                                                                                                                                                                                                                                                                                                                                                                                                                                                                                                                                                                                                                                                                                                                                                                                                                                                                                                     | DRAWING NUMBER: 628W5W  | /5-124-3NA |  |