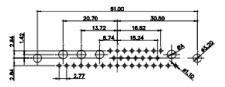

THIS IS A C.A.D. GENERATED DRAWING TOLERANCE UNLESS OTHERWISE SPECIFIED DO NOT MAKE MANUAL REVISIONS TO MASTER.

25W3 Male

36W4 Female

13W3 Male

13W6 Male

43W2 Male

17W5 Female

.X ±0.25 .XX ±0.13 .XXX ±0.05