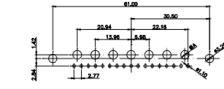

TOLERANCE UNLESS OTHERWISE SPECIFIED .X ±0.25 .XX ±0.13 .XXX ±0.05

THIS IS A C.A.D. GENERATED DRAWING DO NOT MAKE MANUAL REVISIONS TO MASTER.

**ISSUE NUMBER** 

ORIGINAL

(1)

MATERIAL:

HOUSING: THERMOPLASTIC POLYESTER, UL94V-0 SHELL: STEEL, NICKEL PLATED CONTACT: COPPER ALLOY, 5µ GOLD PLATING

OPERATING TEMPERATURE: -55°C ~ 125°C

SIGNAL CONTACT CURRENT RATING: 5A PER CONTACT SIGNAL CONTACT RESISTANCE: 10mQ MAX. INSULATOR RESISTANCE: 5000MΩ min. DIELECTRIC WITHSTANDING VOLTAGE: 1000V AC rms

|                   | SW REFERENCE NO.: 628 COMBO ASSEMBLY |                                                                                                                                       |                                 |            |       |
|-------------------|--------------------------------------|---------------------------------------------------------------------------------------------------------------------------------------|---------------------------------|------------|-------|
|                   | COMBINATION                          | DRAWN: C.B                                                                                                                            | DATE: JAN. 01/201               | 19         |       |
|                   |                                      |                                                                                                                                       | CHECKED:                        | DATE:      |       |
|                   | EDAC INC                             | THESE DRAWINGS AND SPECIFICATIONS<br>ARE THE PROPERTY OF EDAC INC.,AND                                                                | SCALE: (IN C.A.D. 1:1)          | SHEET 1 OF | 4     |
|                   | TORONTO, ONTARIO<br>CANADA           | SHALL NOT BE REPRODUCED, OR COPIED<br>OR USED AS THE BASIS FOR THE<br>MANUFACTURE OR SALE OF APPARATUS<br>WITHOUT WRITTEN PERMISSION. | DRAWING NUMBER: 628W5W5-124-3NA |            | ISSUE |
| YOUR CONNECTION T | YOUR CONNECTION TO QUALITY & SERVICE |                                                                                                                                       | PART NUMBER: 628W5W             | 5-124-3NA  | 1     |