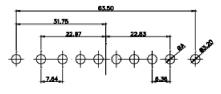

(1)

2W2 / 2WK2

3W3 / 3WK3

5W1 Male/Female

7W2 Male/Female

21W4 Male/Female

27W2 Male/Female

| 8W8                                                                     | Female                                                                                                                                                                                                                                                                                                                                                                                                                                                                                                                                                                                                                                                                                                                                                                                                                                                                                                                                                                                                                                                                                                                                                                                                                                                                                                                                                                                                                                                                                                                                                                                                                                                                           |               |                                                                                                                                                                                                                                                                                                                                                                                                                                                                                                                                                                                                                                                                                                                                                                                                                                                                                                                                                                                                                                                                                                                                                                                                                                                                                                                                                                                                                                                                                                                                                                                                                                                                                                                                                                                                                                                                                                                                                                                                                                                                                                                                                                                                                                                                                                                                                                                                                                                                                                                                                                                                                                                                                                                                                                                                                                        |                         | 63.50      |  |
|-------------------------------------------------------------------------|----------------------------------------------------------------------------------------------------------------------------------------------------------------------------------------------------------------------------------------------------------------------------------------------------------------------------------------------------------------------------------------------------------------------------------------------------------------------------------------------------------------------------------------------------------------------------------------------------------------------------------------------------------------------------------------------------------------------------------------------------------------------------------------------------------------------------------------------------------------------------------------------------------------------------------------------------------------------------------------------------------------------------------------------------------------------------------------------------------------------------------------------------------------------------------------------------------------------------------------------------------------------------------------------------------------------------------------------------------------------------------------------------------------------------------------------------------------------------------------------------------------------------------------------------------------------------------------------------------------------------------------------------------------------------------|---------------|----------------------------------------------------------------------------------------------------------------------------------------------------------------------------------------------------------------------------------------------------------------------------------------------------------------------------------------------------------------------------------------------------------------------------------------------------------------------------------------------------------------------------------------------------------------------------------------------------------------------------------------------------------------------------------------------------------------------------------------------------------------------------------------------------------------------------------------------------------------------------------------------------------------------------------------------------------------------------------------------------------------------------------------------------------------------------------------------------------------------------------------------------------------------------------------------------------------------------------------------------------------------------------------------------------------------------------------------------------------------------------------------------------------------------------------------------------------------------------------------------------------------------------------------------------------------------------------------------------------------------------------------------------------------------------------------------------------------------------------------------------------------------------------------------------------------------------------------------------------------------------------------------------------------------------------------------------------------------------------------------------------------------------------------------------------------------------------------------------------------------------------------------------------------------------------------------------------------------------------------------------------------------------------------------------------------------------------------------------------------------------------------------------------------------------------------------------------------------------------------------------------------------------------------------------------------------------------------------------------------------------------------------------------------------------------------------------------------------------------------------------------------------------------------------------------------------------------|-------------------------|------------|--|
|                                                                         | $\begin{array}{c c} & & & & \\ \hline \\ \hline$ |               | 33.30<br>10.60<br>9.70<br>9.70<br>9.70<br>9.70<br>9.70<br>9.70<br>9.70<br>9.70<br>9.70<br>9.70<br>9.70<br>9.70<br>9.70<br>9.70<br>9.70<br>9.70<br>9.70<br>9.70<br>9.70<br>9.70<br>9.70<br>9.70<br>9.70<br>9.70<br>9.70<br>9.70<br>9.70<br>9.70<br>9.70<br>9.70<br>9.70<br>9.70<br>9.70<br>9.70<br>9.70<br>9.70<br>9.70<br>9.70<br>9.70<br>9.70<br>9.70<br>9.70<br>9.70<br>9.70<br>9.70<br>9.70<br>9.70<br>9.70<br>9.70<br>9.70<br>9.70<br>9.70<br>9.70<br>9.70<br>9.70<br>9.70<br>9.70<br>9.70<br>9.70<br>9.70<br>9.70<br>9.70<br>9.70<br>9.70<br>9.70<br>9.70<br>9.70<br>9.70<br>9.70<br>9.70<br>9.70<br>9.70<br>9.70<br>9.70<br>9.70<br>9.70<br>9.70<br>9.70<br>9.70<br>9.70<br>9.70<br>9.70<br>9.70<br>9.70<br>9.70<br>9.70<br>9.70<br>9.70<br>9.70<br>9.70<br>9.70<br>9.70<br>9.70<br>9.70<br>9.70<br>9.70<br>9.70<br>9.70<br>9.70<br>9.70<br>9.70<br>9.70<br>9.70<br>9.70<br>9.70<br>9.70<br>9.70<br>9.70<br>9.70<br>9.70<br>9.70<br>9.70<br>9.70<br>9.70<br>9.70<br>9.70<br>9.70<br>9.70<br>9.70<br>9.70<br>9.70<br>9.70<br>9.70<br>9.70<br>9.70<br>9.70<br>9.70<br>9.70<br>9.70<br>9.70<br>9.70<br>9.70<br>9.70<br>9.70<br>9.70<br>9.70<br>9.70<br>9.70<br>9.70<br>9.70<br>9.70<br>9.70<br>9.70<br>9.70<br>9.70<br>9.70<br>9.70<br>9.70<br>9.70<br>9.70<br>9.70<br>9.70<br>9.70<br>9.70<br>9.70<br>9.70<br>9.70<br>9.70<br>9.70<br>9.70<br>9.70<br>9.70<br>9.70<br>9.70<br>9.70<br>9.70<br>9.70<br>9.70<br>9.70<br>9.70<br>9.70<br>9.70<br>9.70<br>9.70<br>9.70<br>9.70<br>9.70<br>9.70<br>9.70<br>9.70<br>9.70<br>9.70<br>9.70<br>9.70<br>9.70<br>9.70<br>9.70<br>9.70<br>9.70<br>9.70<br>9.70<br>9.70<br>9.70<br>9.70<br>9.70<br>9.70<br>9.70<br>9.70<br>9.70<br>9.70<br>9.70<br>9.70<br>9.70<br>9.70<br>9.70<br>9.70<br>9.70<br>9.70<br>9.70<br>9.70<br>9.70<br>9.70<br>9.70<br>9.70<br>9.70<br>9.70<br>9.70<br>9.70<br>9.70<br>9.70<br>9.70<br>9.70<br>9.70<br>9.70<br>9.70<br>9.70<br>9.70<br>9.70<br>9.70<br>9.70<br>9.70<br>9.70<br>9.70<br>9.70<br>9.70<br>9.70<br>9.70<br>9.70<br>9.70<br>9.70<br>9.70<br>9.70<br>9.70<br>9.70<br>9.70<br>9.70<br>9.70<br>9.70<br>9.70<br>9.70<br>9.70<br>9.70<br>9.70<br>9.70<br>9.70<br>9.70<br>9.70<br>9.70<br>9.70<br>9.70<br>9.70<br>9.70<br>9.70<br>9.70<br>9.70<br>9.70<br>9.70<br>9.70<br>9.70<br>9.70<br>9.70<br>9.70<br>9.70<br>9.70<br>9.70<br>9.70<br>9.70<br>9.70<br>9.70<br>9.70<br>9.70<br>9.70<br>9.70<br>9.70<br>9.70<br>9.70<br>9.70<br>9.70<br>9.70<br>9.70<br>9.70<br>9.70<br>9.70<br>9.70<br>9.70<br>9.70<br>9.70<br>9.70<br>9.70<br>9.70<br>9.70<br>9.70<br>9.70<br>9.70<br>9.70<br>9.70<br>9.70<br>9.70<br>9.70<br>9.70<br>9.70<br>9.70<br>9.70<br>9.70<br>9.70<br>9.70<br>9.70<br>9.70<br>9.70<br>9.70<br>9.70<br>9.70<br>9.70<br>9.70<br>9.70<br>9.70<br>9.70<br>9.70<br>9.70<br>9.70<br>9.70<br>9.70<br>9.70<br>9.70<br>9.70<br>9.70<br>9.70<br>9.70<br>9.70 |                         | *********  |  |
| Treet                                                                   | A38                                                                                                                                                                                                                                                                                                                                                                                                                                                                                                                                                                                                                                                                                                                                                                                                                                                                                                                                                                                                                                                                                                                                                                                                                                                                                                                                                                                                                                                                                                                                                                                                                                                                              | 1 <b>7</b> W2 | Male/Female                                                                                                                                                                                                                                                                                                                                                                                                                                                                                                                                                                                                                                                                                                                                                                                                                                                                                                                                                                                                                                                                                                                                                                                                                                                                                                                                                                                                                                                                                                                                                                                                                                                                                                                                                                                                                                                                                                                                                                                                                                                                                                                                                                                                                                                                                                                                                                                                                                                                                                                                                                                                                                                                                                                                                                                                                            | 21W1 Male/Femal         | le         |  |
| CURRENT RATING / ØA<br>10A / 2.2<br>20A / 3.3<br>30A / 3.7<br>40A / 4.2 |                                                                                                                                                                                                                                                                                                                                                                                                                                                                                                                                                                                                                                                                                                                                                                                                                                                                                                                                                                                                                                                                                                                                                                                                                                                                                                                                                                                                                                                                                                                                                                                                                                                                                  |               |                                                                                                                                                                                                                                                                                                                                                                                                                                                                                                                                                                                                                                                                                                                                                                                                                                                                                                                                                                                                                                                                                                                                                                                                                                                                                                                                                                                                                                                                                                                                                                                                                                                                                                                                                                                                                                                                                                                                                                                                                                                                                                                                                                                                                                                                                                                                                                                                                                                                                                                                                                                                                                                                                                                                                                                                                                        |                         |            |  |
|                                                                         |                                                                                                                                                                                                                                                                                                                                                                                                                                                                                                                                                                                                                                                                                                                                                                                                                                                                                                                                                                                                                                                                                                                                                                                                                                                                                                                                                                                                                                                                                                                                                                                                                                                                                  |               |                                                                                                                                                                                                                                                                                                                                                                                                                                                                                                                                                                                                                                                                                                                                                                                                                                                                                                                                                                                                                                                                                                                                                                                                                                                                                                                                                                                                                                                                                                                                                                                                                                                                                                                                                                                                                                                                                                                                                                                                                                                                                                                                                                                                                                                                                                                                                                                                                                                                                                                                                                                                                                                                                                                                                                                                                                        | SW REFERENCE NO.: 628 C | COMBO ASS  |  |
| COMBINATION D-SUB                                                       |                                                                                                                                                                                                                                                                                                                                                                                                                                                                                                                                                                                                                                                                                                                                                                                                                                                                                                                                                                                                                                                                                                                                                                                                                                                                                                                                                                                                                                                                                                                                                                                                                                                                                  | DRAWN: C.B    | DATE: J                                                                                                                                                                                                                                                                                                                                                                                                                                                                                                                                                                                                                                                                                                                                                                                                                                                                                                                                                                                                                                                                                                                                                                                                                                                                                                                                                                                                                                                                                                                                                                                                                                                                                                                                                                                                                                                                                                                                                                                                                                                                                                                                                                                                                                                                                                                                                                                                                                                                                                                                                                                                                                                                                                                                                                                                                                |                         |            |  |
|                                                                         |                                                                                                                                                                                                                                                                                                                                                                                                                                                                                                                                                                                                                                                                                                                                                                                                                                                                                                                                                                                                                                                                                                                                                                                                                                                                                                                                                                                                                                                                                                                                                                                                                                                                                  |               | CHECKED:                                                                                                                                                                                                                                                                                                                                                                                                                                                                                                                                                                                                                                                                                                                                                                                                                                                                                                                                                                                                                                                                                                                                                                                                                                                                                                                                                                                                                                                                                                                                                                                                                                                                                                                                                                                                                                                                                                                                                                                                                                                                                                                                                                                                                                                                                                                                                                                                                                                                                                                                                                                                                                                                                                                                                                                                                               | DATE:                   |            |  |
| FULLY CONFORMS TO                                                       |                                                                                                                                                                                                                                                                                                                                                                                                                                                                                                                                                                                                                                                                                                                                                                                                                                                                                                                                                                                                                                                                                                                                                                                                                                                                                                                                                                                                                                                                                                                                                                                                                                                                                  | ٨C            | THESE DRAWINGS AND SPECIFICATIONS<br>ARE THE PROPERTY OF EDAC INC., AND                                                                                                                                                                                                                                                                                                                                                                                                                                                                                                                                                                                                                                                                                                                                                                                                                                                                                                                                                                                                                                                                                                                                                                                                                                                                                                                                                                                                                                                                                                                                                                                                                                                                                                                                                                                                                                                                                                                                                                                                                                                                                                                                                                                                                                                                                                                                                                                                                                                                                                                                                                                                                                                                                                                                                                | SCALE: N.T.S            | SHEET      |  |
| AN UNION DIRECTIVES                                                     |                                                                                                                                                                                                                                                                                                                                                                                                                                                                                                                                                                                                                                                                                                                                                                                                                                                                                                                                                                                                                                                                                                                                                                                                                                                                                                                                                                                                                                                                                                                                                                                                                                                                                  |               | SHALL NOT BE REPRODUCED, OR COPIED<br>OR USED AS THE BASIS FOR THE                                                                                                                                                                                                                                                                                                                                                                                                                                                                                                                                                                                                                                                                                                                                                                                                                                                                                                                                                                                                                                                                                                                                                                                                                                                                                                                                                                                                                                                                                                                                                                                                                                                                                                                                                                                                                                                                                                                                                                                                                                                                                                                                                                                                                                                                                                                                                                                                                                                                                                                                                                                                                                                                                                                                                                     | DRAWING NUMBER: 628W5W  | /5-124-3NA |  |