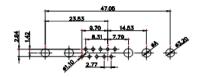

9W4 Female

13W3 Female

47W1 Female

17W5 Male

COMPLIANT

2.77

|                                                                  |                                                                                | SW REFERENCE NO.: 628 COMBO ASSEMBLY                                                                                                                                                                           |                                 |            |       |
|------------------------------------------------------------------|--------------------------------------------------------------------------------|----------------------------------------------------------------------------------------------------------------------------------------------------------------------------------------------------------------|---------------------------------|------------|-------|
|                                                                  | COMBINATION                                                                    | DRAWN: C.B                                                                                                                                                                                                     | DATE: JAN. 01/20                | 19         |       |
|                                                                  |                                                                                |                                                                                                                                                                                                                | CHECKED:                        | DATE:      |       |
| THIS SERIES FULLY CONFORMS TO                                    | EDAC INC<br>TORONTO, ONTARIO<br>CANADA<br>YOUR CONNECTION TO QUALITY & SERVICE | THESE DRAWINGS AND SPECIFICATIONS<br>ARE THE PROPERTY OF EDAC INC.,AND<br>SHALL NOT BE REPRODUCED,OR COPIED<br>OR USED AS THE BASIS FOR THE<br>MANUFACTURE OR SALE OF APPARATUS<br>WITHOUT WRITTEN PERMISSION. | SCALE: N.T.S                    | SHEET 4 OF | 4     |
| THE EUROPEAN UNION DIRECTIVES<br>2011/65/EU FOR RoHS COMPLIANCY. |                                                                                |                                                                                                                                                                                                                | DRAWING NUMBER: 628W5W5-124-3NA |            | ISSUE |
|                                                                  |                                                                                |                                                                                                                                                                                                                | PART NUMBER: 628W5W5-124-3NA    |            | 1     |