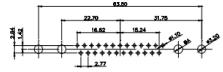

THIS IS A C.A.D. GENERATED DRAWING TOLERANCE UNLESS OTHERWISE SPECIFIED DO NOT MAKE MANUAL REVISIONS TO MASTER.

25W3 Male

36W4 Female

13W3 Male

13W6 Male

43W2 Male

17W5 Female

.X ±0.25 .XX ±0.13 .XXX ±0.05