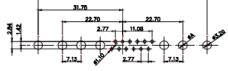

5W5 Male

5W5 Female

47.05

8W8 Male

11W1 Male/Female

COMPLIANT

OR USED AS THE BASIS FOR THE MANUFACTURE OR SALE OF APPARATUS WITHOUT WRITTEN PERMISSION.

| SW REFERENCE NO.: 628 COMBO ASSEMBLY |                    |  |  |
|--------------------------------------|--------------------|--|--|
| DRAWN: C.B                           | DATE: JAN. 01/2019 |  |  |
| CHECKED:                             | DATE:              |  |  |
| SCALE: N.T.S                         | SHEET 3 OF 4       |  |  |
| DRAWING NUMBER: 628W5W               | 5-124-3NA ISSUE    |  |  |
| PART NUMBER: 628W5W                  | 5-124-3NA 1        |  |  |