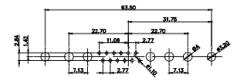

(1)

2W2 / 2WK2

3W3 / 3WK3

5W1 Male/Female

7W2 Male/Female

21W4 Male/Female

27W2 Male/Female

| 8W8                                                                     | Female                                                                                                                                                                                                                                                                                                                                                                                                                                                                                                                                                                                                                                                                                                                                                                                                                                                                                                                                                                                                                                                                                                                                                                                                                                                                                                                                                                                                                                                                                                                                                                                                                                                                           |               |                                                                                                                                                                                                                                                                                                                                                                                                                                                                                                                                                                                                                                                                                                                                                                                                                                                                                                                                                                                                                                                                                                                                                                                                                                                                                                                                                                                                                                                                                                                                                                                                                                                                                                                                                                                                                                                                                                                                                                                                                                                                                                                                                                                                                                                                                                                                                                                                                                                                                                                                                                                                                                                                                                                                                                                                                                        |                         | 63.50      |  |
|-------------------------------------------------------------------------|----------------------------------------------------------------------------------------------------------------------------------------------------------------------------------------------------------------------------------------------------------------------------------------------------------------------------------------------------------------------------------------------------------------------------------------------------------------------------------------------------------------------------------------------------------------------------------------------------------------------------------------------------------------------------------------------------------------------------------------------------------------------------------------------------------------------------------------------------------------------------------------------------------------------------------------------------------------------------------------------------------------------------------------------------------------------------------------------------------------------------------------------------------------------------------------------------------------------------------------------------------------------------------------------------------------------------------------------------------------------------------------------------------------------------------------------------------------------------------------------------------------------------------------------------------------------------------------------------------------------------------------------------------------------------------|---------------|----------------------------------------------------------------------------------------------------------------------------------------------------------------------------------------------------------------------------------------------------------------------------------------------------------------------------------------------------------------------------------------------------------------------------------------------------------------------------------------------------------------------------------------------------------------------------------------------------------------------------------------------------------------------------------------------------------------------------------------------------------------------------------------------------------------------------------------------------------------------------------------------------------------------------------------------------------------------------------------------------------------------------------------------------------------------------------------------------------------------------------------------------------------------------------------------------------------------------------------------------------------------------------------------------------------------------------------------------------------------------------------------------------------------------------------------------------------------------------------------------------------------------------------------------------------------------------------------------------------------------------------------------------------------------------------------------------------------------------------------------------------------------------------------------------------------------------------------------------------------------------------------------------------------------------------------------------------------------------------------------------------------------------------------------------------------------------------------------------------------------------------------------------------------------------------------------------------------------------------------------------------------------------------------------------------------------------------------------------------------------------------------------------------------------------------------------------------------------------------------------------------------------------------------------------------------------------------------------------------------------------------------------------------------------------------------------------------------------------------------------------------------------------------------------------------------------------------|-------------------------|------------|--|
|                                                                         | $\begin{array}{c c} & & & & \\ \hline \\ \hline$ |               | 33.30<br>10.60<br>9.70<br>9.70<br>9.70<br>9.70<br>9.70<br>9.70<br>9.70<br>9.70<br>9.70<br>9.70<br>9.70<br>9.70<br>9.70<br>9.70<br>9.70<br>9.70<br>9.70<br>9.70<br>9.70<br>9.70<br>9.70<br>9.70<br>9.70<br>9.70<br>9.70<br>9.70<br>9.70<br>9.70<br>9.70<br>9.70<br>9.70<br>9.70<br>9.70<br>9.70<br>9.70<br>9.70<br>9.70<br>9.70<br>9.70<br>9.70<br>9.70<br>9.70<br>9.70<br>9.70<br>9.70<br>9.70<br>9.70<br>9.70<br>9.70<br>9.70<br>9.70<br>9.70<br>9.70<br>9.70<br>9.70<br>9.70<br>9.70<br>9.70<br>9.70<br>9.70<br>9.70<br>9.70<br>9.70<br>9.70<br>9.70<br>9.70<br>9.70<br>9.70<br>9.70<br>9.70<br>9.70<br>9.70<br>9.70<br>9.70<br>9.70<br>9.70<br>9.70<br>9.70<br>9.70<br>9.70<br>9.70<br>9.70<br>9.70<br>9.70<br>9.70<br>9.70<br>9.70<br>9.70<br>9.70<br>9.70<br>9.70<br>9.70<br>9.70<br>9.70<br>9.70<br>9.70<br>9.70<br>9.70<br>9.70<br>9.70<br>9.70<br>9.70<br>9.70<br>9.70<br>9.70<br>9.70<br>9.70<br>9.70<br>9.70<br>9.70<br>9.70<br>9.70<br>9.70<br>9.70<br>9.70<br>9.70<br>9.70<br>9.70<br>9.70<br>9.70<br>9.70<br>9.70<br>9.70<br>9.70<br>9.70<br>9.70<br>9.70<br>9.70<br>9.70<br>9.70<br>9.70<br>9.70<br>9.70<br>9.70<br>9.70<br>9.70<br>9.70<br>9.70<br>9.70<br>9.70<br>9.70<br>9.70<br>9.70<br>9.70<br>9.70<br>9.70<br>9.70<br>9.70<br>9.70<br>9.70<br>9.70<br>9.70<br>9.70<br>9.70<br>9.70<br>9.70<br>9.70<br>9.70<br>9.70<br>9.70<br>9.70<br>9.70<br>9.70<br>9.70<br>9.70<br>9.70<br>9.70<br>9.70<br>9.70<br>9.70<br>9.70<br>9.70<br>9.70<br>9.70<br>9.70<br>9.70<br>9.70<br>9.70<br>9.70<br>9.70<br>9.70<br>9.70<br>9.70<br>9.70<br>9.70<br>9.70<br>9.70<br>9.70<br>9.70<br>9.70<br>9.70<br>9.70<br>9.70<br>9.70<br>9.70<br>9.70<br>9.70<br>9.70<br>9.70<br>9.70<br>9.70<br>9.70<br>9.70<br>9.70<br>9.70<br>9.70<br>9.70<br>9.70<br>9.70<br>9.70<br>9.70<br>9.70<br>9.70<br>9.70<br>9.70<br>9.70<br>9.70<br>9.70<br>9.70<br>9.70<br>9.70<br>9.70<br>9.70<br>9.70<br>9.70<br>9.70<br>9.70<br>9.70<br>9.70<br>9.70<br>9.70<br>9.70<br>9.70<br>9.70<br>9.70<br>9.70<br>9.70<br>9.70<br>9.70<br>9.70<br>9.70<br>9.70<br>9.70<br>9.70<br>9.70<br>9.70<br>9.70<br>9.70<br>9.70<br>9.70<br>9.70<br>9.70<br>9.70<br>9.70<br>9.70<br>9.70<br>9.70<br>9.70<br>9.70<br>9.70<br>9.70<br>9.70<br>9.70<br>9.70<br>9.70<br>9.70<br>9.70<br>9.70<br>9.70<br>9.70<br>9.70<br>9.70<br>9.70<br>9.70<br>9.70<br>9.70<br>9.70<br>9.70<br>9.70<br>9.70<br>9.70<br>9.70<br>9.70<br>9.70<br>9.70<br>9.70<br>9.70<br>9.70<br>9.70<br>9.70<br>9.70<br>9.70<br>9.70<br>9.70<br>9.70<br>9.70<br>9.70<br>9.70<br>9.70<br>9.70<br>9.70<br>9.70<br>9.70<br>9.70<br>9.70<br>9.70<br>9.70<br>9.70<br>9.70<br>9.70<br>9.70<br>9.70<br>9.70<br>9.70<br>9.70<br>9.70<br>9.70<br>9.70<br>9.70<br>9.70<br>9.70<br>9.70<br>9.70<br>9.70<br>9.70<br>9.70<br>9.70<br>9.70<br>9.70<br>9.70<br>9.70<br>9.70<br>9.70<br>9.70<br>9.70<br>9.70<br>9.70<br>9.70<br>9.70 |                         | *********  |  |
| Treet                                                                   | A38                                                                                                                                                                                                                                                                                                                                                                                                                                                                                                                                                                                                                                                                                                                                                                                                                                                                                                                                                                                                                                                                                                                                                                                                                                                                                                                                                                                                                                                                                                                                                                                                                                                                              | 1 <b>7</b> W2 | Male/Female                                                                                                                                                                                                                                                                                                                                                                                                                                                                                                                                                                                                                                                                                                                                                                                                                                                                                                                                                                                                                                                                                                                                                                                                                                                                                                                                                                                                                                                                                                                                                                                                                                                                                                                                                                                                                                                                                                                                                                                                                                                                                                                                                                                                                                                                                                                                                                                                                                                                                                                                                                                                                                                                                                                                                                                                                            | 21W1 Male/Femal         | le         |  |
| CURRENT RATING / ØA<br>10A / 2.2<br>20A / 3.3<br>30A / 3.7<br>40A / 4.2 |                                                                                                                                                                                                                                                                                                                                                                                                                                                                                                                                                                                                                                                                                                                                                                                                                                                                                                                                                                                                                                                                                                                                                                                                                                                                                                                                                                                                                                                                                                                                                                                                                                                                                  |               |                                                                                                                                                                                                                                                                                                                                                                                                                                                                                                                                                                                                                                                                                                                                                                                                                                                                                                                                                                                                                                                                                                                                                                                                                                                                                                                                                                                                                                                                                                                                                                                                                                                                                                                                                                                                                                                                                                                                                                                                                                                                                                                                                                                                                                                                                                                                                                                                                                                                                                                                                                                                                                                                                                                                                                                                                                        |                         |            |  |
|                                                                         |                                                                                                                                                                                                                                                                                                                                                                                                                                                                                                                                                                                                                                                                                                                                                                                                                                                                                                                                                                                                                                                                                                                                                                                                                                                                                                                                                                                                                                                                                                                                                                                                                                                                                  |               |                                                                                                                                                                                                                                                                                                                                                                                                                                                                                                                                                                                                                                                                                                                                                                                                                                                                                                                                                                                                                                                                                                                                                                                                                                                                                                                                                                                                                                                                                                                                                                                                                                                                                                                                                                                                                                                                                                                                                                                                                                                                                                                                                                                                                                                                                                                                                                                                                                                                                                                                                                                                                                                                                                                                                                                                                                        | SW REFERENCE NO.: 628 C | COMBO ASS  |  |
| COMBINATION D-SUB                                                       |                                                                                                                                                                                                                                                                                                                                                                                                                                                                                                                                                                                                                                                                                                                                                                                                                                                                                                                                                                                                                                                                                                                                                                                                                                                                                                                                                                                                                                                                                                                                                                                                                                                                                  | DRAWN: C.B    | DATE: J                                                                                                                                                                                                                                                                                                                                                                                                                                                                                                                                                                                                                                                                                                                                                                                                                                                                                                                                                                                                                                                                                                                                                                                                                                                                                                                                                                                                                                                                                                                                                                                                                                                                                                                                                                                                                                                                                                                                                                                                                                                                                                                                                                                                                                                                                                                                                                                                                                                                                                                                                                                                                                                                                                                                                                                                                                |                         |            |  |
|                                                                         |                                                                                                                                                                                                                                                                                                                                                                                                                                                                                                                                                                                                                                                                                                                                                                                                                                                                                                                                                                                                                                                                                                                                                                                                                                                                                                                                                                                                                                                                                                                                                                                                                                                                                  |               | CHECKED:                                                                                                                                                                                                                                                                                                                                                                                                                                                                                                                                                                                                                                                                                                                                                                                                                                                                                                                                                                                                                                                                                                                                                                                                                                                                                                                                                                                                                                                                                                                                                                                                                                                                                                                                                                                                                                                                                                                                                                                                                                                                                                                                                                                                                                                                                                                                                                                                                                                                                                                                                                                                                                                                                                                                                                                                                               | DATE:                   |            |  |
| FULLY CONFORMS TO                                                       |                                                                                                                                                                                                                                                                                                                                                                                                                                                                                                                                                                                                                                                                                                                                                                                                                                                                                                                                                                                                                                                                                                                                                                                                                                                                                                                                                                                                                                                                                                                                                                                                                                                                                  | ٨C            | THESE DRAWINGS AND SPECIFICATIONS<br>ARE THE PROPERTY OF EDAC INC., AND                                                                                                                                                                                                                                                                                                                                                                                                                                                                                                                                                                                                                                                                                                                                                                                                                                                                                                                                                                                                                                                                                                                                                                                                                                                                                                                                                                                                                                                                                                                                                                                                                                                                                                                                                                                                                                                                                                                                                                                                                                                                                                                                                                                                                                                                                                                                                                                                                                                                                                                                                                                                                                                                                                                                                                | SCALE: N.T.S            | SHEET      |  |
| AN UNION DIRECTIVES                                                     |                                                                                                                                                                                                                                                                                                                                                                                                                                                                                                                                                                                                                                                                                                                                                                                                                                                                                                                                                                                                                                                                                                                                                                                                                                                                                                                                                                                                                                                                                                                                                                                                                                                                                  |               | SHALL NOT BE REPRODUCED, OR COPIED<br>OR USED AS THE BASIS FOR THE                                                                                                                                                                                                                                                                                                                                                                                                                                                                                                                                                                                                                                                                                                                                                                                                                                                                                                                                                                                                                                                                                                                                                                                                                                                                                                                                                                                                                                                                                                                                                                                                                                                                                                                                                                                                                                                                                                                                                                                                                                                                                                                                                                                                                                                                                                                                                                                                                                                                                                                                                                                                                                                                                                                                                                     | DRAWING NUMBER: 628W5W  | /5-124-3NA |  |