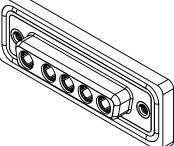

TOLERANCE UNLESS OTHERWISE SPECIFIED .X ±0.25 .XX ±0.13 .XXX ±0.05

THIS IS A C.A.D. GENERATED DRAWING DO NOT MAKE MANUAL REVISIONS TO MASTER.

**ISSUE NUMBER** 

ORIGINAL

(1)

MATERIAL:

HOUSING: THERMOPLASTIC POLYESTER, UL94V-0 SHELL: STEEL, NICKEL PLATED CONTACT: COPPER ALLOY, 5µ GOLD PLATING

OPERATING TEMPERATURE: -55°C ~ 125°C

SIGNAL CONTACT CURRENT RATING: 5A PER CONTACT SIGNAL CONTACT RESISTANCE: 10mQ MAX. INSULATOR RESISTANCE: 5000MΩ min. DIELECTRIC WITHSTANDING VOLTAGE: 1000V AC rms

|                   | SW REFERENCE NO.: 628 COMBO ASSEMBLY |                                                                                                                                       |                                 |            |       |
|-------------------|--------------------------------------|---------------------------------------------------------------------------------------------------------------------------------------|---------------------------------|------------|-------|
|                   | COMBINATION                          | DRAWN: C.B                                                                                                                            | DATE: JAN. 01/201               | 19         |       |
|                   |                                      |                                                                                                                                       | CHECKED:                        | DATE:      |       |
|                   | EDAC INC                             | THESE DRAWINGS AND SPECIFICATIONS<br>ARE THE PROPERTY OF EDAC INC.,AND                                                                | SCALE: (IN C.A.D. 1:1)          | SHEET 1 OF | 4     |
|                   | TORONTO, ONTARIO<br>CANADA           | SHALL NOT BE REPRODUCED, OR COPIED<br>OR USED AS THE BASIS FOR THE<br>MANUFACTURE OR SALE OF APPARATUS<br>WITHOUT WRITTEN PERMISSION. | DRAWING NUMBER: 628W5W5-124-3NA |            | ISSUE |
| YOUR CONNECTION T | YOUR CONNECTION TO QUALITY & SERVICE |                                                                                                                                       | PART NUMBER: 628W5W             | 5-124-3NA  | 1     |

THIS SERIES FULLY CONFORMS TO THE EUROPEAN UNION DIRECTIVES 2011/65/EU FOR RoHS COMPLIANCY.

THIS IS A C.A.D. GENERATED DRAWING TOLERANCE UNLESS OTHERWISE SPECIFIED DO NOT MAKE MANUAL REVISIONS TO MASTER. .X ±0.25 .XX ±0.13 .XXX ±0.05