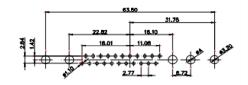

(1)

2W2 / 2WK2

3W3 / 3WK3

5W1 Male/Female

7W2 Male/Female

21W4 Male/Female

27W2 Male/Female

| 8W8                                                                     | Female                                                                                                                                                                                                                                                                                                                                                                                                                                                                                                                                                                                                                                                                                                                                                                                                                                                                                                                                                                                                                                                                                                                                                                                                                                                                                                                                                                                                                                                                                                                                                                                                                                                                           |               |                                                                                                                                                                                                                                                                                                                                                                                                                                                                                                                                                                                                                                                                                                                                                                                                                                                                                                                                                                                                                                                                                                                                                                                                                                                                                                                                                                                                                                                                                                                                                                                                                                                                                                                                                                                                                                                                                                                                                                                                                                                                                                                                                                                                                                                                                                                                                                                                                                                                                                                                                                                                                                                                                                                                                                                                                                        |                         | 63.50      |  |
|-------------------------------------------------------------------------|----------------------------------------------------------------------------------------------------------------------------------------------------------------------------------------------------------------------------------------------------------------------------------------------------------------------------------------------------------------------------------------------------------------------------------------------------------------------------------------------------------------------------------------------------------------------------------------------------------------------------------------------------------------------------------------------------------------------------------------------------------------------------------------------------------------------------------------------------------------------------------------------------------------------------------------------------------------------------------------------------------------------------------------------------------------------------------------------------------------------------------------------------------------------------------------------------------------------------------------------------------------------------------------------------------------------------------------------------------------------------------------------------------------------------------------------------------------------------------------------------------------------------------------------------------------------------------------------------------------------------------------------------------------------------------|---------------|----------------------------------------------------------------------------------------------------------------------------------------------------------------------------------------------------------------------------------------------------------------------------------------------------------------------------------------------------------------------------------------------------------------------------------------------------------------------------------------------------------------------------------------------------------------------------------------------------------------------------------------------------------------------------------------------------------------------------------------------------------------------------------------------------------------------------------------------------------------------------------------------------------------------------------------------------------------------------------------------------------------------------------------------------------------------------------------------------------------------------------------------------------------------------------------------------------------------------------------------------------------------------------------------------------------------------------------------------------------------------------------------------------------------------------------------------------------------------------------------------------------------------------------------------------------------------------------------------------------------------------------------------------------------------------------------------------------------------------------------------------------------------------------------------------------------------------------------------------------------------------------------------------------------------------------------------------------------------------------------------------------------------------------------------------------------------------------------------------------------------------------------------------------------------------------------------------------------------------------------------------------------------------------------------------------------------------------------------------------------------------------------------------------------------------------------------------------------------------------------------------------------------------------------------------------------------------------------------------------------------------------------------------------------------------------------------------------------------------------------------------------------------------------------------------------------------------------|-------------------------|------------|--|
|                                                                         | $\begin{array}{c c} & & & & \\ \hline \\ \hline$ |               | 33.30<br>10.60<br>9.70<br>9.70<br>9.70<br>9.70<br>9.70<br>9.70<br>9.70<br>9.70<br>9.70<br>9.70<br>9.70<br>9.70<br>9.70<br>9.70<br>9.70<br>9.70<br>9.70<br>9.70<br>9.70<br>9.70<br>9.70<br>9.70<br>9.70<br>9.70<br>9.70<br>9.70<br>9.70<br>9.70<br>9.70<br>9.70<br>9.70<br>9.70<br>9.70<br>9.70<br>9.70<br>9.70<br>9.70<br>9.70<br>9.70<br>9.70<br>9.70<br>9.70<br>9.70<br>9.70<br>9.70<br>9.70<br>9.70<br>9.70<br>9.70<br>9.70<br>9.70<br>9.70<br>9.70<br>9.70<br>9.70<br>9.70<br>9.70<br>9.70<br>9.70<br>9.70<br>9.70<br>9.70<br>9.70<br>9.70<br>9.70<br>9.70<br>9.70<br>9.70<br>9.70<br>9.70<br>9.70<br>9.70<br>9.70<br>9.70<br>9.70<br>9.70<br>9.70<br>9.70<br>9.70<br>9.70<br>9.70<br>9.70<br>9.70<br>9.70<br>9.70<br>9.70<br>9.70<br>9.70<br>9.70<br>9.70<br>9.70<br>9.70<br>9.70<br>9.70<br>9.70<br>9.70<br>9.70<br>9.70<br>9.70<br>9.70<br>9.70<br>9.70<br>9.70<br>9.70<br>9.70<br>9.70<br>9.70<br>9.70<br>9.70<br>9.70<br>9.70<br>9.70<br>9.70<br>9.70<br>9.70<br>9.70<br>9.70<br>9.70<br>9.70<br>9.70<br>9.70<br>9.70<br>9.70<br>9.70<br>9.70<br>9.70<br>9.70<br>9.70<br>9.70<br>9.70<br>9.70<br>9.70<br>9.70<br>9.70<br>9.70<br>9.70<br>9.70<br>9.70<br>9.70<br>9.70<br>9.70<br>9.70<br>9.70<br>9.70<br>9.70<br>9.70<br>9.70<br>9.70<br>9.70<br>9.70<br>9.70<br>9.70<br>9.70<br>9.70<br>9.70<br>9.70<br>9.70<br>9.70<br>9.70<br>9.70<br>9.70<br>9.70<br>9.70<br>9.70<br>9.70<br>9.70<br>9.70<br>9.70<br>9.70<br>9.70<br>9.70<br>9.70<br>9.70<br>9.70<br>9.70<br>9.70<br>9.70<br>9.70<br>9.70<br>9.70<br>9.70<br>9.70<br>9.70<br>9.70<br>9.70<br>9.70<br>9.70<br>9.70<br>9.70<br>9.70<br>9.70<br>9.70<br>9.70<br>9.70<br>9.70<br>9.70<br>9.70<br>9.70<br>9.70<br>9.70<br>9.70<br>9.70<br>9.70<br>9.70<br>9.70<br>9.70<br>9.70<br>9.70<br>9.70<br>9.70<br>9.70<br>9.70<br>9.70<br>9.70<br>9.70<br>9.70<br>9.70<br>9.70<br>9.70<br>9.70<br>9.70<br>9.70<br>9.70<br>9.70<br>9.70<br>9.70<br>9.70<br>9.70<br>9.70<br>9.70<br>9.70<br>9.70<br>9.70<br>9.70<br>9.70<br>9.70<br>9.70<br>9.70<br>9.70<br>9.70<br>9.70<br>9.70<br>9.70<br>9.70<br>9.70<br>9.70<br>9.70<br>9.70<br>9.70<br>9.70<br>9.70<br>9.70<br>9.70<br>9.70<br>9.70<br>9.70<br>9.70<br>9.70<br>9.70<br>9.70<br>9.70<br>9.70<br>9.70<br>9.70<br>9.70<br>9.70<br>9.70<br>9.70<br>9.70<br>9.70<br>9.70<br>9.70<br>9.70<br>9.70<br>9.70<br>9.70<br>9.70<br>9.70<br>9.70<br>9.70<br>9.70<br>9.70<br>9.70<br>9.70<br>9.70<br>9.70<br>9.70<br>9.70<br>9.70<br>9.70<br>9.70<br>9.70<br>9.70<br>9.70<br>9.70<br>9.70<br>9.70<br>9.70<br>9.70<br>9.70<br>9.70<br>9.70<br>9.70<br>9.70<br>9.70<br>9.70<br>9.70<br>9.70<br>9.70<br>9.70<br>9.70<br>9.70<br>9.70<br>9.70<br>9.70<br>9.70<br>9.70<br>9.70<br>9.70<br>9.70<br>9.70<br>9.70<br>9.70<br>9.70<br>9.70<br>9.70<br>9.70<br>9.70<br>9.70<br>9.70<br>9.70<br>9.70<br>9.70<br>9.70<br>9.70<br>9.70<br>9.70<br>9.70<br>9.70 |                         | *********  |  |
| Treet                                                                   | A38                                                                                                                                                                                                                                                                                                                                                                                                                                                                                                                                                                                                                                                                                                                                                                                                                                                                                                                                                                                                                                                                                                                                                                                                                                                                                                                                                                                                                                                                                                                                                                                                                                                                              | 1 <b>7</b> W2 | Male/Female                                                                                                                                                                                                                                                                                                                                                                                                                                                                                                                                                                                                                                                                                                                                                                                                                                                                                                                                                                                                                                                                                                                                                                                                                                                                                                                                                                                                                                                                                                                                                                                                                                                                                                                                                                                                                                                                                                                                                                                                                                                                                                                                                                                                                                                                                                                                                                                                                                                                                                                                                                                                                                                                                                                                                                                                                            | 21W1 Male/Femal         | le         |  |
| CURRENT RATING / ØA<br>10A / 2.2<br>20A / 3.3<br>30A / 3.7<br>40A / 4.2 |                                                                                                                                                                                                                                                                                                                                                                                                                                                                                                                                                                                                                                                                                                                                                                                                                                                                                                                                                                                                                                                                                                                                                                                                                                                                                                                                                                                                                                                                                                                                                                                                                                                                                  |               |                                                                                                                                                                                                                                                                                                                                                                                                                                                                                                                                                                                                                                                                                                                                                                                                                                                                                                                                                                                                                                                                                                                                                                                                                                                                                                                                                                                                                                                                                                                                                                                                                                                                                                                                                                                                                                                                                                                                                                                                                                                                                                                                                                                                                                                                                                                                                                                                                                                                                                                                                                                                                                                                                                                                                                                                                                        |                         |            |  |
|                                                                         |                                                                                                                                                                                                                                                                                                                                                                                                                                                                                                                                                                                                                                                                                                                                                                                                                                                                                                                                                                                                                                                                                                                                                                                                                                                                                                                                                                                                                                                                                                                                                                                                                                                                                  |               |                                                                                                                                                                                                                                                                                                                                                                                                                                                                                                                                                                                                                                                                                                                                                                                                                                                                                                                                                                                                                                                                                                                                                                                                                                                                                                                                                                                                                                                                                                                                                                                                                                                                                                                                                                                                                                                                                                                                                                                                                                                                                                                                                                                                                                                                                                                                                                                                                                                                                                                                                                                                                                                                                                                                                                                                                                        | SW REFERENCE NO.: 628 C | COMBO ASS  |  |
| COMBINATION D-SUB                                                       |                                                                                                                                                                                                                                                                                                                                                                                                                                                                                                                                                                                                                                                                                                                                                                                                                                                                                                                                                                                                                                                                                                                                                                                                                                                                                                                                                                                                                                                                                                                                                                                                                                                                                  | DRAWN: C.B    | DATE: J                                                                                                                                                                                                                                                                                                                                                                                                                                                                                                                                                                                                                                                                                                                                                                                                                                                                                                                                                                                                                                                                                                                                                                                                                                                                                                                                                                                                                                                                                                                                                                                                                                                                                                                                                                                                                                                                                                                                                                                                                                                                                                                                                                                                                                                                                                                                                                                                                                                                                                                                                                                                                                                                                                                                                                                                                                |                         |            |  |
|                                                                         |                                                                                                                                                                                                                                                                                                                                                                                                                                                                                                                                                                                                                                                                                                                                                                                                                                                                                                                                                                                                                                                                                                                                                                                                                                                                                                                                                                                                                                                                                                                                                                                                                                                                                  |               | CHECKED:                                                                                                                                                                                                                                                                                                                                                                                                                                                                                                                                                                                                                                                                                                                                                                                                                                                                                                                                                                                                                                                                                                                                                                                                                                                                                                                                                                                                                                                                                                                                                                                                                                                                                                                                                                                                                                                                                                                                                                                                                                                                                                                                                                                                                                                                                                                                                                                                                                                                                                                                                                                                                                                                                                                                                                                                                               | DATE:                   |            |  |
| FULLY CONFORMS TO                                                       |                                                                                                                                                                                                                                                                                                                                                                                                                                                                                                                                                                                                                                                                                                                                                                                                                                                                                                                                                                                                                                                                                                                                                                                                                                                                                                                                                                                                                                                                                                                                                                                                                                                                                  | ٨C            | THESE DRAWINGS AND SPECIFICATIONS<br>ARE THE PROPERTY OF EDAC INC., AND                                                                                                                                                                                                                                                                                                                                                                                                                                                                                                                                                                                                                                                                                                                                                                                                                                                                                                                                                                                                                                                                                                                                                                                                                                                                                                                                                                                                                                                                                                                                                                                                                                                                                                                                                                                                                                                                                                                                                                                                                                                                                                                                                                                                                                                                                                                                                                                                                                                                                                                                                                                                                                                                                                                                                                | SCALE: N.T.S            | SHEET      |  |
| AN UNION DIRECTIVES                                                     |                                                                                                                                                                                                                                                                                                                                                                                                                                                                                                                                                                                                                                                                                                                                                                                                                                                                                                                                                                                                                                                                                                                                                                                                                                                                                                                                                                                                                                                                                                                                                                                                                                                                                  |               | SHALL NOT BE REPRODUCED, OR COPIED<br>OR USED AS THE BASIS FOR THE                                                                                                                                                                                                                                                                                                                                                                                                                                                                                                                                                                                                                                                                                                                                                                                                                                                                                                                                                                                                                                                                                                                                                                                                                                                                                                                                                                                                                                                                                                                                                                                                                                                                                                                                                                                                                                                                                                                                                                                                                                                                                                                                                                                                                                                                                                                                                                                                                                                                                                                                                                                                                                                                                                                                                                     | DRAWING NUMBER: 628W5W  | /5-124-3NA |  |