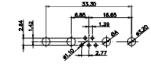

9W4 Female

13W3 Female

47W1 Female

17W5 Male

COMPLIANT

2.77

|                                                                  |                                                                                | SW REFERENCE NO.: 628 COMBO ASSEMBLY                                                                                                                                                                           |                                 |            |       |
|------------------------------------------------------------------|--------------------------------------------------------------------------------|----------------------------------------------------------------------------------------------------------------------------------------------------------------------------------------------------------------|---------------------------------|------------|-------|
|                                                                  | COMBINATION                                                                    | DRAWN: C.B                                                                                                                                                                                                     | DATE: JAN. 01/20                | 19         |       |
|                                                                  |                                                                                |                                                                                                                                                                                                                | CHECKED:                        | DATE:      |       |
| THIS SERIES FULLY CONFORMS TO                                    | EDAC INC<br>TORONTO, ONTARIO<br>CANADA<br>YOUR CONNECTION TO QUALITY & SERVICE | THESE DRAWINGS AND SPECIFICATIONS<br>ARE THE PROPERTY OF EDAC INC.,AND<br>SHALL NOT BE REPRODUCED,OR COPIED<br>OR USED AS THE BASIS FOR THE<br>MANUFACTURE OR SALE OF APPARATUS<br>WITHOUT WRITTEN PERMISSION. | SCALE: N.T.S                    | SHEET 4 OF | 4     |
| THE EUROPEAN UNION DIRECTIVES<br>2011/65/EU FOR RoHS COMPLIANCY. |                                                                                |                                                                                                                                                                                                                | DRAWING NUMBER: 628W5W5-124-3NA |            | ISSUE |
|                                                                  |                                                                                |                                                                                                                                                                                                                | PART NUMBER: 628W5W5-124-3NA    |            | 1     |