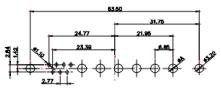

THIS IS A C.A.D. GENERATED DRAWING TOLERANCE UNLESS OTHERWISE SPECIFIED DO NOT MAKE MANUAL REVISIONS TO MASTER.

25W3 Male

36W4 Female

13W3 Male

13W6 Male

43W2 Male

17W5 Female

.X ±0.25 .XX ±0.13 .XXX ±0.05

9W4 Female

13W3 Female

47W1 Female

17W5 Male

COMPLIANT

2.77

|                                                                  |                                                                                | SW REFERENCE NO.: 628 COMBO ASSEMBLY                                                                                                                                                                           |                                 |            |       |
|------------------------------------------------------------------|--------------------------------------------------------------------------------|----------------------------------------------------------------------------------------------------------------------------------------------------------------------------------------------------------------|---------------------------------|------------|-------|
|                                                                  | COMBINATION                                                                    | DRAWN: C.B                                                                                                                                                                                                     | DATE: JAN. 01/20                | 19         |       |
|                                                                  |                                                                                |                                                                                                                                                                                                                | CHECKED:                        | DATE:      |       |
| THIS SERIES FULLY CONFORMS TO                                    | EDAC INC<br>TORONTO, ONTARIO<br>CANADA<br>YOUR CONNECTION TO QUALITY & SERVICE | THESE DRAWINGS AND SPECIFICATIONS<br>ARE THE PROPERTY OF EDAC INC.,AND<br>SHALL NOT BE REPRODUCED,OR COPIED<br>OR USED AS THE BASIS FOR THE<br>MANUFACTURE OR SALE OF APPARATUS<br>WITHOUT WRITTEN PERMISSION. | SCALE: N.T.S                    | SHEET 4 OF | 4     |
| THE EUROPEAN UNION DIRECTIVES<br>2011/65/EU FOR RoHS COMPLIANCY. |                                                                                |                                                                                                                                                                                                                | DRAWING NUMBER: 628W5W5-124-3NA |            | ISSUE |
|                                                                  |                                                                                |                                                                                                                                                                                                                | PART NUMBER: 628W5W5-124-3NA    |            | 1     |