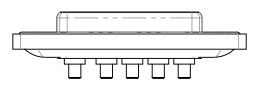

TOLERANCE UNLESS OTHERWISE SPECIFIED .X ±0.25 .XX ±0.13 .XXX ±0.05

THIS IS A C.A.D. GENERATED DRAWING DO NOT MAKE MANUAL REVISIONS TO MASTER.

**ISSUE NUMBER** 

ORIGINAL

(1)

MATERIAL:

HOUSING: THERMOPLASTIC POLYESTER, UL94V-0 SHELL: STEEL, NICKEL PLATED CONTACT: COPPER ALLOY, 5µ GOLD PLATING

OPERATING TEMPERATURE: -55°C ~ 125°C

SIGNAL CONTACT CURRENT RATING: 5A PER CONTACT SIGNAL CONTACT RESISTANCE: 10mQ MAX. INSULATOR RESISTANCE: 5000MΩ min. DIELECTRIC WITHSTANDING VOLTAGE: 1000V AC rms

|                   | SW REFERENCE NO.: 628 COMBO ASSEMBLY |                                                                                                                                       |                                 |            |       |
|-------------------|--------------------------------------|---------------------------------------------------------------------------------------------------------------------------------------|---------------------------------|------------|-------|
|                   | COMBINATION                          | DRAWN: C.B                                                                                                                            | DATE: JAN. 01/201               | 19         |       |
|                   |                                      |                                                                                                                                       | CHECKED:                        | DATE:      |       |
|                   | EDAC INC                             | THESE DRAWINGS AND SPECIFICATIONS<br>ARE THE PROPERTY OF EDAC INC.,AND                                                                | SCALE: (IN C.A.D. 1:1)          | SHEET 1 OF | 4     |
|                   | TORONTO, ONTARIO<br>CANADA           | SHALL NOT BE REPRODUCED, OR COPIED<br>OR USED AS THE BASIS FOR THE<br>MANUFACTURE OR SALE OF APPARATUS<br>WITHOUT WRITTEN PERMISSION. | DRAWING NUMBER: 628W5W5-124-3NA |            | ISSUE |
| YOUR CONNECTION T | YOUR CONNECTION TO QUALITY & SERVICE |                                                                                                                                       | PART NUMBER: 628W5W             | 5-124-3NA  | 1     |

THIS SERIES FULLY CONFORMS TO THE EUROPEAN UNION DIRECTIVES 2011/65/EU FOR RoHS COMPLIANCY.

THIS IS A C.A.D. GENERATED DRAWING TOLERANCE UNLESS OTHERWISE SPECIFIED DO NOT MAKE MANUAL REVISIONS TO MASTER. .X ±0.25 .XX ±0.13 .XXX ±0.05