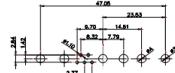

THIS IS A C.A.D. GENERATED DRAWING TOLERANCE UNLESS OTHERWISE SPECIFIED DO NOT MAKE MANUAL REVISIONS TO MASTER.

25W3 Male

36W4 Female

13W3 Male

13W6 Male

43W2 Male

17W5 Female

.X ±0.25 .XX ±0.13 .XXX ±0.05

9W4 Female

13W3 Female

47W1 Female

17W5 Male

COMPLIANT

2.77

|                                                                  |                                                                                | SW REFERENCE NO.: 628 COMBO ASSEMBLY                                                                                                                                                                           |                                 |            |       |
|------------------------------------------------------------------|--------------------------------------------------------------------------------|----------------------------------------------------------------------------------------------------------------------------------------------------------------------------------------------------------------|---------------------------------|------------|-------|
|                                                                  | COMBINATION                                                                    | DRAWN: C.B                                                                                                                                                                                                     | DATE: JAN. 01/20                | 19         |       |
|                                                                  |                                                                                |                                                                                                                                                                                                                | CHECKED:                        | DATE:      |       |
| THIS SERIES FULLY CONFORMS TO                                    | EDAC INC<br>TORONTO, ONTARIO<br>CANADA<br>YOUR CONNECTION TO QUALITY & SERVICE | THESE DRAWINGS AND SPECIFICATIONS<br>ARE THE PROPERTY OF EDAC INC.,AND<br>SHALL NOT BE REPRODUCED,OR COPIED<br>OR USED AS THE BASIS FOR THE<br>MANUFACTURE OR SALE OF APPARATUS<br>WITHOUT WRITTEN PERMISSION. | SCALE: N.T.S                    | SHEET 4 OF | 4     |
| THE EUROPEAN UNION DIRECTIVES<br>2011/65/EU FOR RoHS COMPLIANCY. |                                                                                |                                                                                                                                                                                                                | DRAWING NUMBER: 628W5W5-124-3NA |            | ISSUE |
|                                                                  |                                                                                |                                                                                                                                                                                                                | PART NUMBER: 628W5W5-124-3NA    |            | 1     |