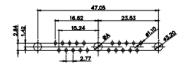

5W5 Male

5W5 Female

47.05

8W8 Male

11W1 Male/Female

COMPLIANT

OR USED AS THE BASIS FOR THE MANUFACTURE OR SALE OF APPARATUS WITHOUT WRITTEN PERMISSION.

| SW REFERENCE NO.: 628 COMBO ASSEMBLY |                    |  |  |
|--------------------------------------|--------------------|--|--|
| DRAWN: C.B                           | DATE: JAN. 01/2019 |  |  |
| CHECKED:                             | DATE:              |  |  |
| SCALE: N.T.S                         | SHEET 3 OF 4       |  |  |
| DRAWING NUMBER: 628W5W               | 5-124-3NA ISSUE    |  |  |
| PART NUMBER: 628W5W                  | 5-124-3NA 1        |  |  |

9W4 Female

13W3 Female

47W1 Female

17W5 Male

COMPLIANT

2.77

|                                                                  |                                                                                | SW REFERENCE NO.: 628 COMBO ASSEMBLY                                                                                                                                                                           |                                 |            |       |
|------------------------------------------------------------------|--------------------------------------------------------------------------------|----------------------------------------------------------------------------------------------------------------------------------------------------------------------------------------------------------------|---------------------------------|------------|-------|
|                                                                  | COMBINATION                                                                    | DRAWN: C.B                                                                                                                                                                                                     | DATE: JAN. 01/20                | 19         |       |
|                                                                  |                                                                                |                                                                                                                                                                                                                | CHECKED:                        | DATE:      |       |
| THIS SERIES FULLY CONFORMS TO                                    | EDAC INC<br>TORONTO, ONTARIO<br>CANADA<br>YOUR CONNECTION TO QUALITY & SERVICE | THESE DRAWINGS AND SPECIFICATIONS<br>ARE THE PROPERTY OF EDAC INC.,AND<br>SHALL NOT BE REPRODUCED,OR COPIED<br>OR USED AS THE BASIS FOR THE<br>MANUFACTURE OR SALE OF APPARATUS<br>WITHOUT WRITTEN PERMISSION. | SCALE: N.T.S                    | SHEET 4 OF | 4     |
| THE EUROPEAN UNION DIRECTIVES<br>2011/65/EU FOR RoHS COMPLIANCY. |                                                                                |                                                                                                                                                                                                                | DRAWING NUMBER: 628W5W5-124-3NA |            | ISSUE |
|                                                                  |                                                                                |                                                                                                                                                                                                                | PART NUMBER: 628W5W5-124-3NA    |            | 1     |