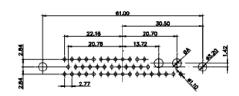

5W5 Male

5W5 Female

47.05

8W8 Male

11W1 Male/Female

COMPLIANT

OR USED AS THE BASIS FOR THE MANUFACTURE OR SALE OF APPARATUS WITHOUT WRITTEN PERMISSION.

| SW REFERENCE NO.: 628 COMBO ASSEMBLY |                    |  |  |
|--------------------------------------|--------------------|--|--|
| DRAWN: C.B                           | DATE: JAN. 01/2019 |  |  |
| CHECKED:                             | DATE:              |  |  |
| SCALE: N.T.S                         | SHEET 3 OF 4       |  |  |
| DRAWING NUMBER: 628W5W               | 5-124-3NA ISSUE    |  |  |
| PART NUMBER: 628W5W                  | 5-124-3NA 1        |  |  |

THIS IS A C.A.D. GENERATED DRAWING TOLERANCE UNLESS OTHERWISE SPECIFIED DO NOT MAKE MANUAL REVISIONS TO MASTER.

25W3 Male

36W4 Female

13W3 Male

13W6 Male

43W2 Male

17W5 Female

.X ±0.25 .XX ±0.13 .XXX ±0.05