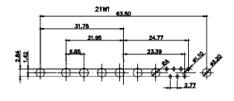

(1)

2W2 / 2WK2

3W3 / 3WK3

5W1 Male/Female

7W2 Male/Female

21W4 Male/Female

27W2 Male/Female

| 8W8                                                                     | Female                                                                                                                                                                                                                                                                                                                                                                                                                                                                                                                                                                                                                                                                                                                                                                                                                                                                                                                                                                                                                                                                                                                                                                                                                                                                                                                                                                                                                                                                                                                                                                                                                                                                           |               |                                                                                                                                                                                                                                                                                                                                                                                                                                                                                                                                                                                                                                                                                                                                                                                                                                                                                                                                                                                                                                                                                                                                                                                                                                                                                                                                                                                                                                                                                                                                                                                                                                                                                                                                                                                                                                                                                                                                                                                                                                                                                                                                                                                                                                                                                                                                                                                                                                                                                                                                                                                                                                                                                                                                                                                                                                        |                         | 63.50      |  |
|-------------------------------------------------------------------------|----------------------------------------------------------------------------------------------------------------------------------------------------------------------------------------------------------------------------------------------------------------------------------------------------------------------------------------------------------------------------------------------------------------------------------------------------------------------------------------------------------------------------------------------------------------------------------------------------------------------------------------------------------------------------------------------------------------------------------------------------------------------------------------------------------------------------------------------------------------------------------------------------------------------------------------------------------------------------------------------------------------------------------------------------------------------------------------------------------------------------------------------------------------------------------------------------------------------------------------------------------------------------------------------------------------------------------------------------------------------------------------------------------------------------------------------------------------------------------------------------------------------------------------------------------------------------------------------------------------------------------------------------------------------------------|---------------|----------------------------------------------------------------------------------------------------------------------------------------------------------------------------------------------------------------------------------------------------------------------------------------------------------------------------------------------------------------------------------------------------------------------------------------------------------------------------------------------------------------------------------------------------------------------------------------------------------------------------------------------------------------------------------------------------------------------------------------------------------------------------------------------------------------------------------------------------------------------------------------------------------------------------------------------------------------------------------------------------------------------------------------------------------------------------------------------------------------------------------------------------------------------------------------------------------------------------------------------------------------------------------------------------------------------------------------------------------------------------------------------------------------------------------------------------------------------------------------------------------------------------------------------------------------------------------------------------------------------------------------------------------------------------------------------------------------------------------------------------------------------------------------------------------------------------------------------------------------------------------------------------------------------------------------------------------------------------------------------------------------------------------------------------------------------------------------------------------------------------------------------------------------------------------------------------------------------------------------------------------------------------------------------------------------------------------------------------------------------------------------------------------------------------------------------------------------------------------------------------------------------------------------------------------------------------------------------------------------------------------------------------------------------------------------------------------------------------------------------------------------------------------------------------------------------------------------|-------------------------|------------|--|
|                                                                         | $\begin{array}{c c} & & & & \\ \hline \\ \hline$ |               | 33.30<br>10.60<br>9.70<br>9.70<br>9.70<br>9.70<br>9.70<br>9.70<br>9.70<br>9.70<br>9.70<br>9.70<br>9.70<br>9.70<br>9.70<br>9.70<br>9.70<br>9.70<br>9.70<br>9.70<br>9.70<br>9.70<br>9.70<br>9.70<br>9.70<br>9.70<br>9.70<br>9.70<br>9.70<br>9.70<br>9.70<br>9.70<br>9.70<br>9.70<br>9.70<br>9.70<br>9.70<br>9.70<br>9.70<br>9.70<br>9.70<br>9.70<br>9.70<br>9.70<br>9.70<br>9.70<br>9.70<br>9.70<br>9.70<br>9.70<br>9.70<br>9.70<br>9.70<br>9.70<br>9.70<br>9.70<br>9.70<br>9.70<br>9.70<br>9.70<br>9.70<br>9.70<br>9.70<br>9.70<br>9.70<br>9.70<br>9.70<br>9.70<br>9.70<br>9.70<br>9.70<br>9.70<br>9.70<br>9.70<br>9.70<br>9.70<br>9.70<br>9.70<br>9.70<br>9.70<br>9.70<br>9.70<br>9.70<br>9.70<br>9.70<br>9.70<br>9.70<br>9.70<br>9.70<br>9.70<br>9.70<br>9.70<br>9.70<br>9.70<br>9.70<br>9.70<br>9.70<br>9.70<br>9.70<br>9.70<br>9.70<br>9.70<br>9.70<br>9.70<br>9.70<br>9.70<br>9.70<br>9.70<br>9.70<br>9.70<br>9.70<br>9.70<br>9.70<br>9.70<br>9.70<br>9.70<br>9.70<br>9.70<br>9.70<br>9.70<br>9.70<br>9.70<br>9.70<br>9.70<br>9.70<br>9.70<br>9.70<br>9.70<br>9.70<br>9.70<br>9.70<br>9.70<br>9.70<br>9.70<br>9.70<br>9.70<br>9.70<br>9.70<br>9.70<br>9.70<br>9.70<br>9.70<br>9.70<br>9.70<br>9.70<br>9.70<br>9.70<br>9.70<br>9.70<br>9.70<br>9.70<br>9.70<br>9.70<br>9.70<br>9.70<br>9.70<br>9.70<br>9.70<br>9.70<br>9.70<br>9.70<br>9.70<br>9.70<br>9.70<br>9.70<br>9.70<br>9.70<br>9.70<br>9.70<br>9.70<br>9.70<br>9.70<br>9.70<br>9.70<br>9.70<br>9.70<br>9.70<br>9.70<br>9.70<br>9.70<br>9.70<br>9.70<br>9.70<br>9.70<br>9.70<br>9.70<br>9.70<br>9.70<br>9.70<br>9.70<br>9.70<br>9.70<br>9.70<br>9.70<br>9.70<br>9.70<br>9.70<br>9.70<br>9.70<br>9.70<br>9.70<br>9.70<br>9.70<br>9.70<br>9.70<br>9.70<br>9.70<br>9.70<br>9.70<br>9.70<br>9.70<br>9.70<br>9.70<br>9.70<br>9.70<br>9.70<br>9.70<br>9.70<br>9.70<br>9.70<br>9.70<br>9.70<br>9.70<br>9.70<br>9.70<br>9.70<br>9.70<br>9.70<br>9.70<br>9.70<br>9.70<br>9.70<br>9.70<br>9.70<br>9.70<br>9.70<br>9.70<br>9.70<br>9.70<br>9.70<br>9.70<br>9.70<br>9.70<br>9.70<br>9.70<br>9.70<br>9.70<br>9.70<br>9.70<br>9.70<br>9.70<br>9.70<br>9.70<br>9.70<br>9.70<br>9.70<br>9.70<br>9.70<br>9.70<br>9.70<br>9.70<br>9.70<br>9.70<br>9.70<br>9.70<br>9.70<br>9.70<br>9.70<br>9.70<br>9.70<br>9.70<br>9.70<br>9.70<br>9.70<br>9.70<br>9.70<br>9.70<br>9.70<br>9.70<br>9.70<br>9.70<br>9.70<br>9.70<br>9.70<br>9.70<br>9.70<br>9.70<br>9.70<br>9.70<br>9.70<br>9.70<br>9.70<br>9.70<br>9.70<br>9.70<br>9.70<br>9.70<br>9.70<br>9.70<br>9.70<br>9.70<br>9.70<br>9.70<br>9.70<br>9.70<br>9.70<br>9.70<br>9.70<br>9.70<br>9.70<br>9.70<br>9.70<br>9.70<br>9.70<br>9.70<br>9.70<br>9.70<br>9.70<br>9.70<br>9.70<br>9.70<br>9.70<br>9.70<br>9.70<br>9.70<br>9.70<br>9.70<br>9.70<br>9.70<br>9.70<br>9.70<br>9.70<br>9.70<br>9.70<br>9.70<br>9.70<br>9.70<br>9.70<br>9.70<br>9.70<br>9.70 |                         | *********  |  |
| Treet                                                                   | A38                                                                                                                                                                                                                                                                                                                                                                                                                                                                                                                                                                                                                                                                                                                                                                                                                                                                                                                                                                                                                                                                                                                                                                                                                                                                                                                                                                                                                                                                                                                                                                                                                                                                              | 1 <b>7</b> W2 | Male/Female                                                                                                                                                                                                                                                                                                                                                                                                                                                                                                                                                                                                                                                                                                                                                                                                                                                                                                                                                                                                                                                                                                                                                                                                                                                                                                                                                                                                                                                                                                                                                                                                                                                                                                                                                                                                                                                                                                                                                                                                                                                                                                                                                                                                                                                                                                                                                                                                                                                                                                                                                                                                                                                                                                                                                                                                                            | 21W1 Male/Femal         | le         |  |
| CURRENT RATING / ØA<br>10A / 2.2<br>20A / 3.3<br>30A / 3.7<br>40A / 4.2 |                                                                                                                                                                                                                                                                                                                                                                                                                                                                                                                                                                                                                                                                                                                                                                                                                                                                                                                                                                                                                                                                                                                                                                                                                                                                                                                                                                                                                                                                                                                                                                                                                                                                                  |               |                                                                                                                                                                                                                                                                                                                                                                                                                                                                                                                                                                                                                                                                                                                                                                                                                                                                                                                                                                                                                                                                                                                                                                                                                                                                                                                                                                                                                                                                                                                                                                                                                                                                                                                                                                                                                                                                                                                                                                                                                                                                                                                                                                                                                                                                                                                                                                                                                                                                                                                                                                                                                                                                                                                                                                                                                                        |                         |            |  |
|                                                                         |                                                                                                                                                                                                                                                                                                                                                                                                                                                                                                                                                                                                                                                                                                                                                                                                                                                                                                                                                                                                                                                                                                                                                                                                                                                                                                                                                                                                                                                                                                                                                                                                                                                                                  |               |                                                                                                                                                                                                                                                                                                                                                                                                                                                                                                                                                                                                                                                                                                                                                                                                                                                                                                                                                                                                                                                                                                                                                                                                                                                                                                                                                                                                                                                                                                                                                                                                                                                                                                                                                                                                                                                                                                                                                                                                                                                                                                                                                                                                                                                                                                                                                                                                                                                                                                                                                                                                                                                                                                                                                                                                                                        | SW REFERENCE NO.: 628 C | COMBO ASS  |  |
| COMBINATION D-SUB                                                       |                                                                                                                                                                                                                                                                                                                                                                                                                                                                                                                                                                                                                                                                                                                                                                                                                                                                                                                                                                                                                                                                                                                                                                                                                                                                                                                                                                                                                                                                                                                                                                                                                                                                                  | DRAWN: C.B    | DATE: J                                                                                                                                                                                                                                                                                                                                                                                                                                                                                                                                                                                                                                                                                                                                                                                                                                                                                                                                                                                                                                                                                                                                                                                                                                                                                                                                                                                                                                                                                                                                                                                                                                                                                                                                                                                                                                                                                                                                                                                                                                                                                                                                                                                                                                                                                                                                                                                                                                                                                                                                                                                                                                                                                                                                                                                                                                |                         |            |  |
|                                                                         |                                                                                                                                                                                                                                                                                                                                                                                                                                                                                                                                                                                                                                                                                                                                                                                                                                                                                                                                                                                                                                                                                                                                                                                                                                                                                                                                                                                                                                                                                                                                                                                                                                                                                  |               | CHECKED:                                                                                                                                                                                                                                                                                                                                                                                                                                                                                                                                                                                                                                                                                                                                                                                                                                                                                                                                                                                                                                                                                                                                                                                                                                                                                                                                                                                                                                                                                                                                                                                                                                                                                                                                                                                                                                                                                                                                                                                                                                                                                                                                                                                                                                                                                                                                                                                                                                                                                                                                                                                                                                                                                                                                                                                                                               | DATE:                   |            |  |
| FULLY CONFORMS TO                                                       |                                                                                                                                                                                                                                                                                                                                                                                                                                                                                                                                                                                                                                                                                                                                                                                                                                                                                                                                                                                                                                                                                                                                                                                                                                                                                                                                                                                                                                                                                                                                                                                                                                                                                  | ٨C            | THESE DRAWINGS AND SPECIFICATIONS<br>ARE THE PROPERTY OF EDAC INC., AND                                                                                                                                                                                                                                                                                                                                                                                                                                                                                                                                                                                                                                                                                                                                                                                                                                                                                                                                                                                                                                                                                                                                                                                                                                                                                                                                                                                                                                                                                                                                                                                                                                                                                                                                                                                                                                                                                                                                                                                                                                                                                                                                                                                                                                                                                                                                                                                                                                                                                                                                                                                                                                                                                                                                                                | SCALE: N.T.S            | SHEET      |  |
| AN UNION DIRECTIVES                                                     |                                                                                                                                                                                                                                                                                                                                                                                                                                                                                                                                                                                                                                                                                                                                                                                                                                                                                                                                                                                                                                                                                                                                                                                                                                                                                                                                                                                                                                                                                                                                                                                                                                                                                  |               | SHALL NOT BE REPRODUCED, OR COPIED<br>OR USED AS THE BASIS FOR THE                                                                                                                                                                                                                                                                                                                                                                                                                                                                                                                                                                                                                                                                                                                                                                                                                                                                                                                                                                                                                                                                                                                                                                                                                                                                                                                                                                                                                                                                                                                                                                                                                                                                                                                                                                                                                                                                                                                                                                                                                                                                                                                                                                                                                                                                                                                                                                                                                                                                                                                                                                                                                                                                                                                                                                     | DRAWING NUMBER: 628W5W  | /5-124-3NA |  |