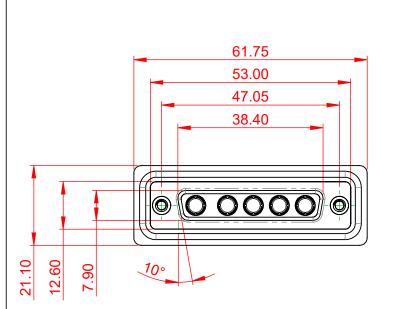

TOLERANCE UNLESS OTHERWISE SPECIFIED .X ±0.25 .XX ±0.13 .XXX ±0.05

THIS IS A C.A.D. GENERATED DRAWING DO NOT MAKE MANUAL REVISIONS TO MASTER.

**ISSUE NUMBER** 

ORIGINAL

(1)

MATERIAL:

HOUSING: THERMOPLASTIC POLYESTER, UL94V-0 SHELL: STEEL, NICKEL PLATED CONTACT: COPPER ALLOY, 5µ GOLD PLATING

OPERATING TEMPERATURE: -55°C ~ 125°C

SIGNAL CONTACT CURRENT RATING: 5A PER CONTACT SIGNAL CONTACT RESISTANCE: 10mQ MAX. INSULATOR RESISTANCE: 5000MΩ min. DIELECTRIC WITHSTANDING VOLTAGE: 1000V AC rms

|                   | SW REFERENCE NO.: 628 COMBO ASSEMBLY |                                                                                                                                       |                                 |            |       |
|-------------------|--------------------------------------|---------------------------------------------------------------------------------------------------------------------------------------|---------------------------------|------------|-------|
|                   | COMBINATION                          | DRAWN: C.B                                                                                                                            | DATE: JAN. 01/201               | 19         |       |
|                   |                                      |                                                                                                                                       | CHECKED:                        | DATE:      |       |
|                   | EDAC INC                             | THESE DRAWINGS AND SPECIFICATIONS<br>ARE THE PROPERTY OF EDAC INC.,AND                                                                | SCALE: (IN C.A.D. 1:1)          | SHEET 1 OF | 4     |
|                   | TORONTO, ONTARIO<br>CANADA           | SHALL NOT BE REPRODUCED, OR COPIED<br>OR USED AS THE BASIS FOR THE<br>MANUFACTURE OR SALE OF APPARATUS<br>WITHOUT WRITTEN PERMISSION. | DRAWING NUMBER: 628W5W5-124-3NA |            | ISSUE |
| YOUR CONNECTION T | YOUR CONNECTION TO QUALITY & SERVICE |                                                                                                                                       | PART NUMBER: 628W5W             | 5-124-3NA  | 1     |

THIS SERIES FULLY CONFORMS TO THE EUROPEAN UNION DIRECTIVES 2011/65/EU FOR RoHS COMPLIANCY.

THIS IS A C.A.D. GENERATED DRAWING TOLERANCE UNLESS OTHERWISE SPECIFIED DO NOT MAKE MANUAL REVISIONS TO MASTER. .X ±0.25 .XX ±0.13 .XXX ±0.05