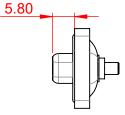

TOLERANCE UNLESS OTHERWISE SPECIFIED .X ±0.25 .XX ±0.13 .XXX ±0.05

THIS IS A C.A.D. GENERATED DRAWING DO NOT MAKE MANUAL REVISIONS TO MASTER.

**ISSUE NUMBER** 

ORIGINAL

(1)

MATERIAL:

HOUSING: THERMOPLASTIC POLYESTER, UL94V-0 SHELL: STEEL, NICKEL PLATED CONTACT: COPPER ALLOY, 5µ GOLD PLATING

OPERATING TEMPERATURE: -55°C ~ 125°C

SIGNAL CONTACT CURRENT RATING: 5A PER CONTACT SIGNAL CONTACT RESISTANCE: 10mQ MAX. INSULATOR RESISTANCE: 5000MΩ min. DIELECTRIC WITHSTANDING VOLTAGE: 1000V AC rms

|                   | SW REFERENCE NO.: 628 COMBO ASSEMBLY |                                                                                                                                       |                                 |            |       |
|-------------------|--------------------------------------|---------------------------------------------------------------------------------------------------------------------------------------|---------------------------------|------------|-------|
|                   | COMBINATION                          | DRAWN: C.B                                                                                                                            | DATE: JAN. 01/201               | 19         |       |
|                   |                                      |                                                                                                                                       | CHECKED:                        | DATE:      |       |
|                   | EDAC INC                             | THESE DRAWINGS AND SPECIFICATIONS<br>ARE THE PROPERTY OF EDAC INC.,AND                                                                | SCALE: (IN C.A.D. 1:1)          | SHEET 1 OF | 4     |
|                   | TORONTO, ONTARIO<br>CANADA           | SHALL NOT BE REPRODUCED, OR COPIED<br>OR USED AS THE BASIS FOR THE<br>MANUFACTURE OR SALE OF APPARATUS<br>WITHOUT WRITTEN PERMISSION. | DRAWING NUMBER: 628W5W5-124-3NA |            | ISSUE |
| YOUR CONNECTION T | YOUR CONNECTION TO QUALITY & SERVICE |                                                                                                                                       | PART NUMBER: 628W5W             | 5-124-3NA  | 1     |

THIS SERIES FULLY CONFORMS TO THE EUROPEAN UNION DIRECTIVES 2011/65/EU FOR RoHS COMPLIANCY.

THIS IS A C.A.D. GENERATED DRAWING TOLERANCE UNLESS OTHERWISE SPECIFIED DO NOT MAKE MANUAL REVISIONS TO MASTER. .X ±0.25 .XX ±0.13 .XXX ±0.05