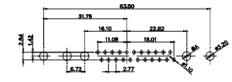

5W5 Male

5W5 Female

47.05

8W8 Male

11W1 Male/Female

COMPLIANT

OR USED AS THE BASIS FOR THE MANUFACTURE OR SALE OF APPARATUS WITHOUT WRITTEN PERMISSION.

| SW REFERENCE NO.: 628 COMBO ASSEMBLY |                    |  |  |
|--------------------------------------|--------------------|--|--|
| DRAWN: C.B                           | DATE: JAN. 01/2019 |  |  |
| CHECKED:                             | DATE:              |  |  |
| SCALE: N.T.S                         | SHEET 3 OF 4       |  |  |
| DRAWING NUMBER: 628W5W               | 5-124-3NA ISSUE    |  |  |
| PART NUMBER: 628W5W                  | 5-124-3NA 1        |  |  |