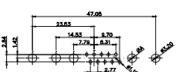

5W5 Male

5W5 Female

47.05

8W8 Male

11W1 Male/Female

COMPLIANT

OR USED AS THE BASIS FOR THE MANUFACTURE OR SALE OF APPARATUS WITHOUT WRITTEN PERMISSION.

| SW REFERENCE NO.: 628 COMBO ASSEMBLY |                    |  |  |
|--------------------------------------|--------------------|--|--|
| DRAWN: C.B                           | DATE: JAN. 01/2019 |  |  |
| CHECKED:                             | DATE:              |  |  |
| SCALE: N.T.S                         | SHEET 3 OF 4       |  |  |
| DRAWING NUMBER: 628W5W               | 5-124-3NA ISSUE    |  |  |
| PART NUMBER: 628W5W                  | 5-124-3NA 1        |  |  |