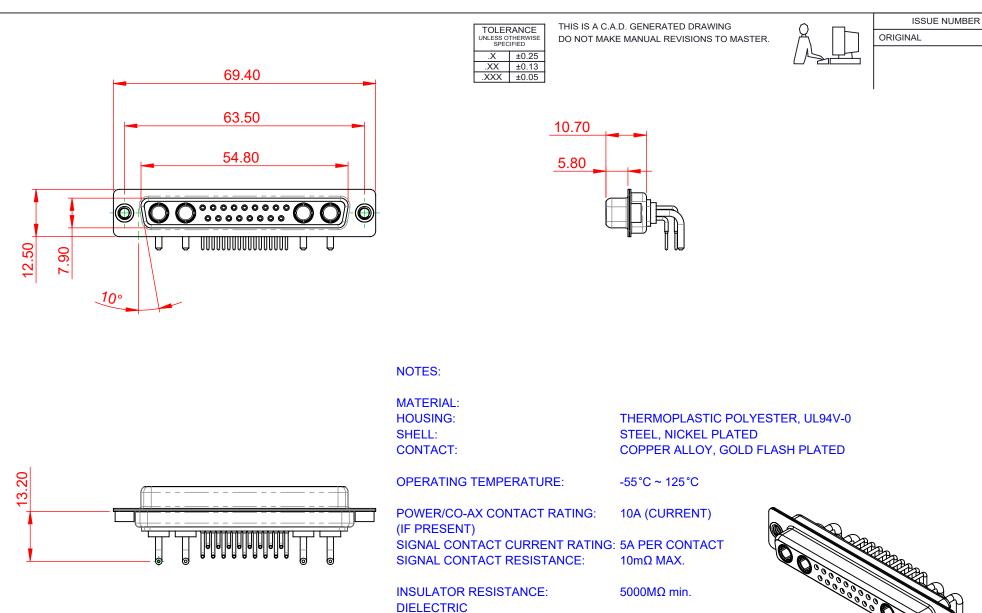

WITHSTANDING VOLTAGE:

1000V AC rms

(1)

|    | COMBINATION D-SUB                                                              |                                                                                                                                                                                                                | SW REFERENCE NO.: 630 COMBO ASSEMBLY |                  |       |
|----|--------------------------------------------------------------------------------|----------------------------------------------------------------------------------------------------------------------------------------------------------------------------------------------------------------|--------------------------------------|------------------|-------|
|    |                                                                                |                                                                                                                                                                                                                | DRAWN: C.B                           | DATE: JAN. 01/20 | 19    |
|    |                                                                                |                                                                                                                                                                                                                | CHECKED:                             | DATE:            |       |
| Yo | EDAC INC<br>TORONTO, ONTARIO<br>CANADA<br>YOUR CONNECTION TO QUALITY & SERVICE | THESE DRAWINGS AND SPECIFICATIONS<br>ARE THE PROPERTY OF EDAC INC.,AND<br>SHALL NOT BE REPRODUCED,OR COPIED<br>OR USED AS THE BASIS FOR THE<br>MANUFACTURE OR SALE OF APPARATUS<br>WITHOUT WRITTEN PERMISSION. | SCALE: (IN C.A.D. 1:1)               | SHEET 1 OF       | 2     |
|    |                                                                                |                                                                                                                                                                                                                | DRAWING NUMBER: 630-21W4240-1NA      |                  | ISSUE |
|    |                                                                                |                                                                                                                                                                                                                | PART NUMBER: 630-21W                 | 4240-1NA         | 1     |