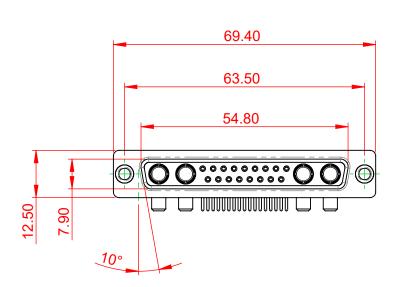

DRAWING NUMBER: 630-21W4250-4N1 ISSUE PART NUMBER: 630-21W4250-4N1

20.33

TOLERANCE UNLESS OTHERWISE SPECIFIED

.X ±0.25 .XX ±0.13 .XXX ±0.05

THIS IS A C.A.D. GENERATED DRAWING DO NOT MAKE MANUAL REVISIONS TO MASTER.