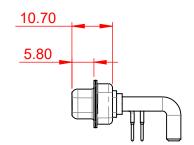

DRAWING NUMBER: 630-21W4250-4N1 ISSUE PART NUMBER: 630-21W4250-4N1

20.33

TOLERANCE UNLESS OTHERWISE SPECIFIED

.X ±0.25 .XX ±0.13 .XXX ±0.05

THIS IS A C.A.D. GENERATED DRAWING DO NOT MAKE MANUAL REVISIONS TO MASTER.