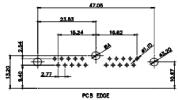

000000 5W5

00000000 9W4

000::::0

13W3

0......0 17W2

o(::::::0:::::: 21W1

000000:::

000:::::000