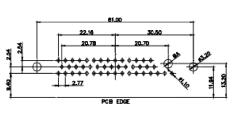

27W2 Male/Female

21W4 Male/Female

17W2 Male/Female

21W1 Male/Female

PART NUMBER: