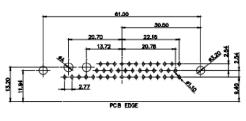

5W1 Male/Female

24W7 Male/Female

5W5 Male

7W2 Male/Female

5W5 Female

8W8 Female

11W1 Male/Female

PCB EDGE