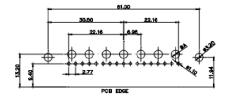

5W1 Male/Female

24W7 Male/Female

5W5 Male

7W2 Male/Female

5W5 Female

8W8 Female

11W1 Male/Female

PCB EDGE