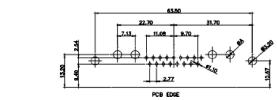

27W2 Male/Female

21W4 Male/Female

17W2 Male/Female

21W1 Male/Female

PART NUMBER: