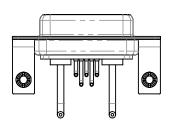

## NOTES:

MATERIAL:

HOUSING: THERMOPLASTIC POLYESTER, UL94V-0

SHELL: STEEL, TIN PLATED

CONTACT: COPPER ALLOY, GOLD FLASH PLATING

OPERATING TEMPERATURE: -55°C ~ 125°C

SIGNAL CONTACT CURRENT RATING: 5A PER CONTACT

SIGNAL CONTACT RESISTANCE: 10mΩ MAX. INSULATOR RESISTANCE:  $5000M\Omega$  min.

**DIELECTRIC** 

WITHSTANDING VOLTAGE: 1000V AC rms

CONTACT CODE 40 POWER CONTACT FOOTPRINT - 13.20mm

40 IS STANDARD AS SHOWN ON SHEETS 3 & 4