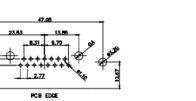

MANUFACTURE OR SALE OF APPARATUS WITHOUT WRITTEN PERMISSION.

|   | SW REFERENCE NO.: 630 C  | OMBO ASSEMBLY      |
|---|--------------------------|--------------------|
|   | DRAWN: C.B               | DATE: JAN. 01/2019 |
|   | CHECKED:                 | DATE:              |
| 3 | SCALE: N.T.S             | SHEET 2 OF 6       |
| D | DRAWING NUMBER: 630-7W2- | -250-1TB ISSUE     |

PART NUMBER: 630-7W2-250-1TB TOLERANCE UNLESS OTHERWISE SPECIFIED .X ±0.25 .XX ±0.13

.XXX ±0.05

THIS IS A C.A.D. GENERATED DRAWING DO NOT MAKE MANUAL REVISIONS TO MASTER.



ISSUE NUMBER ORIGINAL

2W2 / 2WK2

3W3 / 3WK3

5W1 Male/Female

24W7 Male/Female









5W5 Male





7W2 Male/Female



5W5 Female



8W8 Female



11W1 Male/Female



PCB EDGE

27W2 Male/Female

21W4 Male/Female



17W2 Male/Female



21W1 Male/Female

PART NUMBER:



## CURRENT RATING / ØA

10A / 2.2 20A / 3.3 30A / 3.7 40A / 4.2

## **COMBINATION D-SUB**



EDAC INC TORONTO, ONTARIO CANADA

THESE DRAWINGS AND SPECIFICATIONS ARE THE PROPERTY OF EDAC INC..AND SHALL NOT BE REPRODUCED,OR COPIED OR USED AS THE BASIS FOR THE MANUFACTURE OR SALE OF APPARATUS WITHOUT WRITTEN PERMISSION.

|  | SW REFERENCE NO.: 630   | COMBO ASSEMBLY     |
|--|-------------------------|--------------------|
|  | DRAWN: C.B              | DATE: JAN. 01/2019 |
|  | CHECKED:                | DATE:              |
|  | SCALE: N.T.S            | SHEET 3 OF 4       |
|  | DRAWING NUMBER: 630-7W2 | 2-250-1TB ISSUE    |

630-7W2-250-1TB

THIS SERIES FULLY CONFORMS TO THE EUROPEAN UNION DIRECTIVES 2011/65/EU FOR RoHS COMPLIANCY.





17W5 Male