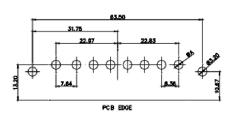

5W1 Male/Female

24W7 Male/Female

5W5 Male

7W2 Male/Female

5W5 Female

8W8 Female

11W1 Male/Female

PCB EDGE