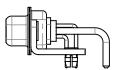

TOLERANCE UNLESS OTHERWISE SPECIFIED .X ±0.25 .XX ±0.13 .XXX ±0.05

THIS IS A C.A.D. GENERATED DRAWING DO NOT MAKE MANUAL REVISIONS TO MASTER.



ISSUE NUMBER ORIGINAL



## NOTES:

MATERIAL:

HOUSING: THERMOPLASTIC POLYESTER, UL94V-0

SHELL: STEEL, TIN PLATED

CONTACT: COPPER ALLOY, GOLD FLASH PLATING

OPERATING TEMPERATURE: -55°C ~ 125°C

SIGNAL CONTACT CURRENT RATING: 5A PER CONTACT

SIGNAL CONTACT RESISTANCE: 10mΩ MAX. INSULATOR RESISTANCE:  $5000M\Omega$  min.

**DIELECTRIC** 

WITHSTANDING VOLTAGE: 1000V AC rms

CONTACT CODE 40 POWER CONTACT FOOTPRINT - 13.20mm

40 IS STANDARD AS SHOWN ON SHEETS 3 & 4

CONTACT CODE 50 POWER CONTACT FOOTPRINT - 20.33mm

|