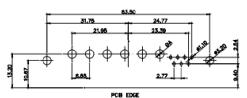

27W2 Male/Female

21W4 Male/Female

17W2 Male/Female

21W1 Male/Female

PART NUMBER: