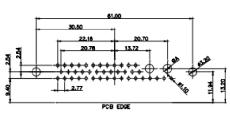

27W2 Male/Female

21W4 Male/Female

17W2 Male/Female

21W1 Male/Female

PART NUMBER: