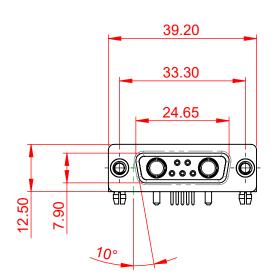

SIGNAL CONTACT RESISTANCE: 10mΩ MAX. INSULATOR RESISTANCE:  $5000M\Omega$  min.

**DIELECTRIC** 

WITHSTANDING VOLTAGE: 1000V AC rms

CONTACT CODE 40 POWER CONTACT FOOTPRINT - 13.20mm

40 IS STANDARD AS SHOWN ON SHEETS 3 & 4

CONTACT CODE 50 POWER CONTACT FOOTPRINT - 20.33mm

|                                                                                                                                                                                                                                                                                                                                                                                                                                                                                                                                                                                                                                                                                                                                                                                                                                                                                                                                                                                                                                                                                                                                                                                                                                                                                                                                                                                                                                                                                                                                                                                                                                                                                                                                                                                                                                                                                                                                                                                                                                                                                                                                | SW REFERENCE NO.: 630 COMBO ASSEMBLY                                |                         |                  |       |
|--------------------------------------------------------------------------------------------------------------------------------------------------------------------------------------------------------------------------------------------------------------------------------------------------------------------------------------------------------------------------------------------------------------------------------------------------------------------------------------------------------------------------------------------------------------------------------------------------------------------------------------------------------------------------------------------------------------------------------------------------------------------------------------------------------------------------------------------------------------------------------------------------------------------------------------------------------------------------------------------------------------------------------------------------------------------------------------------------------------------------------------------------------------------------------------------------------------------------------------------------------------------------------------------------------------------------------------------------------------------------------------------------------------------------------------------------------------------------------------------------------------------------------------------------------------------------------------------------------------------------------------------------------------------------------------------------------------------------------------------------------------------------------------------------------------------------------------------------------------------------------------------------------------------------------------------------------------------------------------------------------------------------------------------------------------------------------------------------------------------------------|---------------------------------------------------------------------|-------------------------|------------------|-------|
| The Company was a second secon |                                                                     | DRAWN: C.B              | DATE: JAN. 01/20 | 19    |
|                                                                                                                                                                                                                                                                                                                                                                                                                                                                                                                                                                                                                                                                                                                                                                                                                                                                                                                                                                                                                                                                                                                                                                                                                                                                                                                                                                                                                                                                                                                                                                                                                                                                                                                                                                                                                                                                                                                                                                                                                                                                                                                                |                                                                     | CHECKED:                | DATE:            |       |
| EDAC INC                                                                                                                                                                                                                                                                                                                                                                                                                                                                                                                                                                                                                                                                                                                                                                                                                                                                                                                                                                                                                                                                                                                                                                                                                                                                                                                                                                                                                                                                                                                                                                                                                                                                                                                                                                                                                                                                                                                                                                                                                                                                                                                       | THESE DRAWINGS AND SPECIFICATIONS ARE THE PROPERTY OF EDAC INC.,AND | SCALE: (IN C.A.D. 1:1)  | SHEET 1 OF       | 4     |
| TORONTO, ONTARIO CANADA                                                                                                                                                                                                                                                                                                                                                                                                                                                                                                                                                                                                                                                                                                                                                                                                                                                                                                                                                                                                                                                                                                                                                                                                                                                                                                                                                                                                                                                                                                                                                                                                                                                                                                                                                                                                                                                                                                                                                                                                                                                                                                        | SHALL NOT BE REPRODUCED,OR COPIED OR USED AS THE BASIS FOR THE      | DRAWING NUMBER: 630-7W2 | -250-1TB         | ISSUE |
| YOUR CONNECTION TO QUALITY & SERVICE                                                                                                                                                                                                                                                                                                                                                                                                                                                                                                                                                                                                                                                                                                                                                                                                                                                                                                                                                                                                                                                                                                                                                                                                                                                                                                                                                                                                                                                                                                                                                                                                                                                                                                                                                                                                                                                                                                                                                                                                                                                                                           | MANUFACTURE OR SALE OF APPARATUS WITHOUT WRITTEN PERMISSION.        | PART NUMBER: 630-7W2    | -250-1TB         | 1     |