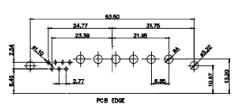

5W1 Male/Female

24W7 Male/Female

5W5 Male

7W2 Male/Female

5W5 Female

8W8 Female

11W1 Male/Female

PCB EDGE