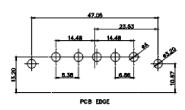

630-7W2-250-1TB

THIS SERIES FULLY CONFORMS TO THE EUROPEAN UNION DIRECTIVES 2011/65/EU FOR RoHS COMPLIANCY.

17W5 Male

47W1 Male

47W1 Female

PART NUMBER:

THIS SERIES FULLY CONFORMS TO THE EUROPEAN UNION DIRECTIVES 2011/65/EU FOR RoHS COMPLIANCY.