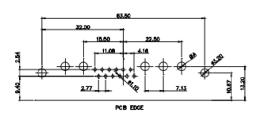

27W2 Male/Female

21W4 Male/Female

17W2 Male/Female

21W1 Male/Female

PART NUMBER: