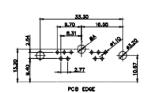

AND SHALL NOT BE REPRODUCED, OR COPIED OR USED AS THE BASIS FOR THE MANUFACTURE OR SALE OF APPARATUS WITHOUT WRITTEN PERMISSION.

|   | SW REFERENCE NO.: 630 C  | OMBO ASSEMBLY      |
|---|--------------------------|--------------------|
|   | DRAWN: C.B               | DATE: JAN. 01/2019 |
|   | CHECKED:                 | DATE:              |
| 3 | SCALE: N.T.S             | SHEET 2 OF 6       |
| D | DRAWING NUMBER: 630-7W2- | -250-1TB ISSUE     |

PART NUMBER: 630-7W2-250-1TB TOLERANCE UNLESS OTHERWISE SPECIFIED .X ±0.25 .XX ±0.13

.XXX ±0.05

THIS IS A C.A.D. GENERATED DRAWING DO NOT MAKE MANUAL REVISIONS TO MASTER.



ISSUE NUMBER ORIGINAL

2W2 / 2WK2

3W3 / 3WK3

5W1 Male/Female

24W7 Male/Female









5W5 Male





7W2 Male/Female



5W5 Female



8W8 Female



11W1 Male/Female



PCB EDGE

27W2 Male/Female

21W4 Male/Female



17W2 Male/Female



21W1 Male/Female

PART NUMBER:



## CURRENT RATING / ØA

10A / 2.2 20A / 3.3 30A / 3.7 40A / 4.2

## **COMBINATION D-SUB**



EDAC INC TORONTO, ONTARIO CANADA

THESE DRAWINGS AND SPECIFICATIONS ARE THE PROPERTY OF EDAC INC..AND SHALL NOT BE REPRODUCED,OR COPIED OR USED AS THE BASIS FOR THE MANUFACTURE OR SALE OF APPARATUS WITHOUT WRITTEN PERMISSION.

|  | SW REFERENCE NO.: 630   | COMBO ASSEMBLY     |
|--|-------------------------|--------------------|
|  | DRAWN: C.B              | DATE: JAN. 01/2019 |
|  | CHECKED:                | DATE:              |
|  | SCALE: N.T.S            | SHEET 3 OF 4       |
|  | DRAWING NUMBER: 630-7W2 | 2-250-1TB ISSUE    |

630-7W2-250-1TB

THIS SERIES FULLY CONFORMS TO THE EUROPEAN UNI