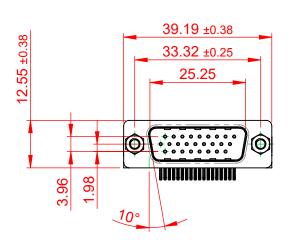

 THIS IS A C.A.D. GENERATED DRAWING DO NOT MAKE MANUAL REVISIONS TO MASTER.

ISSUE NUMBER
ORIGINAL 1

NOTES:

MATERIAL:

HOUSING: THERMOPLASTIC POLYESTER, UL94V-0

SHELL: STEEL, NICKEL PLATED

CONTACT: COPPER ALLOY, 15µ GOLD PLATING

OPERATING TEMPERATURE: -55°C TO +125°C

CURRENT RATING: 3A PER CONTACT

CONTACT RESISTANCE:  $25m\Omega$  MAX. INSULATOR RESISTANCE:  $5000M\Omega$  min.

**DIELECTRIC** 

WITHSTANDING VOLTAGE: 1000V AC rms

| 633 SERIES D-SUB CONNECTOR           |                                                                                                                              | SW REFERENCE NO.: 633 ASSEMBLY |                    |       |
|--------------------------------------|------------------------------------------------------------------------------------------------------------------------------|--------------------------------|--------------------|-------|
|                                      |                                                                                                                              | DRAWN: C.B                     | DATE: AUG. 01/2018 |       |
|                                      |                                                                                                                              | CHECKED:                       | DATE:              |       |
| EDAC INC                             | THESE DRAWINGS AND SPECIFICATIONS ARE THE PROPERTY OF EDAC INCAND                                                            | SCALE: (IN C.A.D. 1:1)         | SHEET 1 OF         | 1     |
| TORONTO, ONTARIO CANADA              | SHALL NOT BE REPRODUCED, OR COPIED OR USED AS THE BASIS FOR THE MANUFACTURE OR SALE OF APPARATUS WITHOUT WRITTEN PERMISSION. | DRAWING NUMBER: 633-026-       | 363-513            | ISSUE |
| YOUR CONNECTION TO QUALITY & SERVICE |                                                                                                                              | PART NUMBER: 633-026-          | 363-513            | 1     |