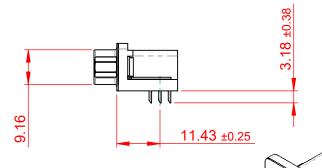

 THIS IS A C.A.D. GENERATED DRAWING DO NOT MAKE MANUAL REVISIONS TO MASTER.

ISSUE NUMBER
ORIGINAL 1

NOTES:

MATERIAL:

HOUSING: THERMOPLASTIC POLYESTER, UL94V-0

SHELL: STEEL, NICKEL PLATED

CONTACT: COPPER ALLOY, 15µ GOLD PLATING

OPERATING TEMPERATURE: -55°C TO +125°C

CURRENT RATING: 3A PER CONTACT

CONTACT RESISTANCE:  $25m\Omega$  MAX. INSULATOR RESISTANCE:  $5000M\Omega$  min.

**DIELECTRIC** 

WITHSTANDING VOLTAGE: 1000V AC rms

| 633 SERIES D-SUB CONNECTOR           |                                                                                                                              | SW REFERENCE NO.: 633 ASSEMBLY |                    |       |
|--------------------------------------|------------------------------------------------------------------------------------------------------------------------------|--------------------------------|--------------------|-------|
|                                      |                                                                                                                              | DRAWN: C.B                     | DATE: AUG. 01/2018 |       |
|                                      |                                                                                                                              | CHECKED:                       | DATE:              |       |
| EDAC INC                             | THESE DRAWINGS AND SPECIFICATIONS ARE THE PROPERTY OF EDAC INCAND                                                            | SCALE: (IN C.A.D. 1:1)         | SHEET 1 OF         | 1     |
| TORONTO, ONTARIO CANADA              | SHALL NOT BE REPRODUCED, OR COPIED OR USED AS THE BASIS FOR THE MANUFACTURE OR SALE OF APPARATUS WITHOUT WRITTEN PERMISSION. | DRAWING NUMBER: 633-026-       | 363-513            | ISSUE |
| YOUR CONNECTION TO QUALITY & SERVICE |                                                                                                                              | PART NUMBER: 633-026-          | 363-513            | 1     |