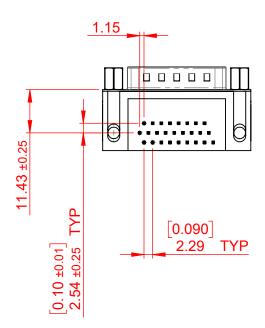

 THIS IS A C.A.D. GENERATED DRAWING DO NOT MAKE MANUAL REVISIONS TO MASTER.

ISSUE NUMBER
ORIGINAL 1

NOTES:

MATERIAL:

HOUSING: THERMOPLASTIC POLYESTER, UL94V-0

SHELL: STEEL, NICKEL PLATED

CONTACT: COPPER ALLOY, 15µ GOLD PLATING

OPERATING TEMPERATURE: -55°C TO +125°C

CURRENT RATING: 3A PER CONTACT

CONTACT RESISTANCE:  $25m\Omega$  MAX. INSULATOR RESISTANCE:  $5000M\Omega$  min.

**DIELECTRIC** 

WITHSTANDING VOLTAGE: 1000V AC rms

| 633 SERIES D-SUB CONNECTOR           |                                                                                                                              | SW REFERENCE NO.: 633 ASSEMBLY |                    |       |
|--------------------------------------|------------------------------------------------------------------------------------------------------------------------------|--------------------------------|--------------------|-------|
|                                      |                                                                                                                              | DRAWN: C.B                     | DATE: AUG. 01/2018 |       |
|                                      |                                                                                                                              | CHECKED:                       | DATE:              |       |
| EDAC INC                             | THESE DRAWINGS AND SPECIFICATIONS ARE THE PROPERTY OF EDAC INCAND                                                            | SCALE: (IN C.A.D. 1:1)         | SHEET 1 OF         | 1     |
| TORONTO, ONTARIO CANADA              | SHALL NOT BE REPRODUCED, OR COPIED OR USED AS THE BASIS FOR THE MANUFACTURE OR SALE OF APPARATUS WITHOUT WRITTEN PERMISSION. | DRAWING NUMBER: 633-026-       | 363-513            | ISSUE |
| YOUR CONNECTION TO QUALITY & SERVICE |                                                                                                                              | PART NUMBER: 633-026-          | 363-513            | 1     |