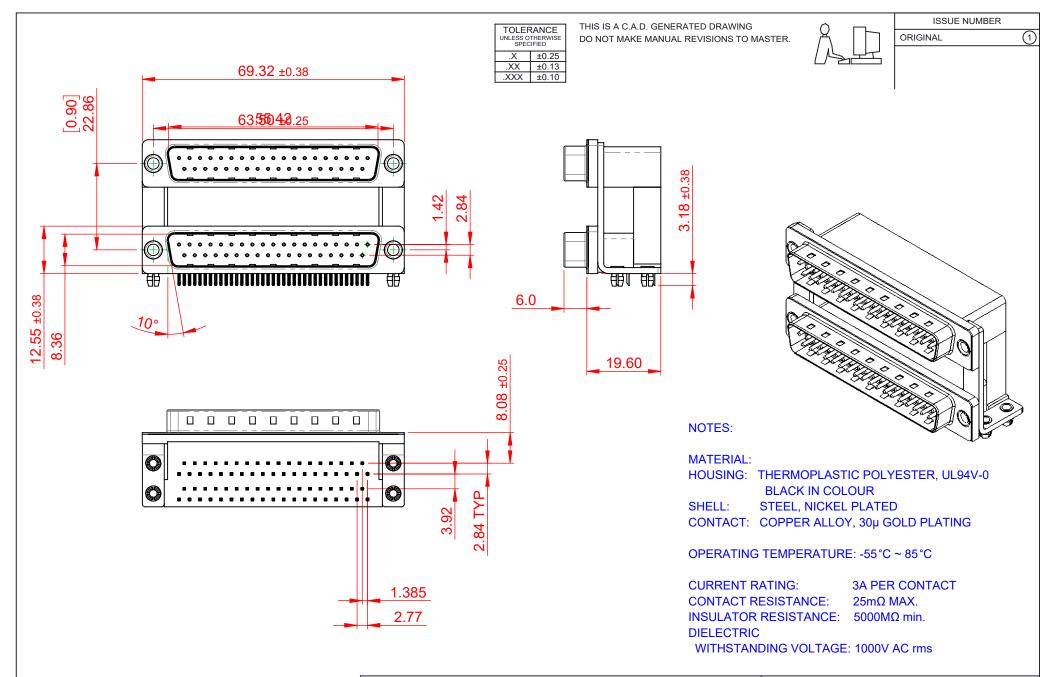

|             | 661 SERIES D-SUB CONNECTOR           |                                                                                                                                       | SW REFERENCE NO.: 661 ASSEMBLY  |                  |       |
|-------------|--------------------------------------|---------------------------------------------------------------------------------------------------------------------------------------|---------------------------------|------------------|-------|
|             |                                      |                                                                                                                                       | DRAWN: C.B                      | DATE: AUG. 01/20 | )18   |
|             |                                      |                                                                                                                                       | CHECKED:                        | DATE:            |       |
| то          | EDAC INC                             | THESE DRAWINGS AND SPECIFICATIONS<br>ARE THE PROPERTY OF EDAC INCAND                                                                  | SCALE: 1:1                      | SHEET 1 OF       | 1     |
| VES<br>ICY. | YOUR CONNECTION TO QUALITY & SERVICE | SHALL NOT BE REPRODUCED, OR COPIED<br>OR USED AS THE BASIS FOR THE<br>MANUFACTURE OR SALE OF APPARATUS<br>WITHOUT WRITTEN PERMISSION. | DRAWING NUMBER: 661-037-664-047 |                  | ISSUE |
|             |                                      |                                                                                                                                       | PART NUMBER: 661-037-           | -664-047         | 1     |