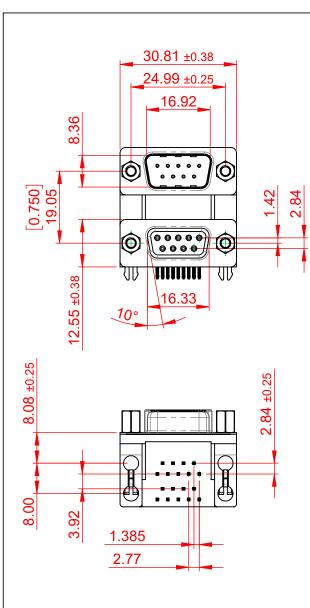

THIS IS A C.A.D. GENERATED DRAWING TOLERANCE UNLESS OTHERWISE SPECIFIED DO NOT MAKE MANUAL REVISIONS TO MASTER.

.X ±0.25 .XX ±0.13

NOTES:

MATERIAL:

HOUSING: THERMOPLASTIC POLYESTER, UL94V-0, **BLACK IN COLOUR** SHELL: STEEL, NICKEL PLATED CONTACT: COPPER ALLOY, 30µ GOLD PLATING

OPERATING TEMPERATURE: -55°C ~ 85°C

**CURRENT RATING: 3A PER CONTACT** CONTACT RESISTANCE:  $25m\Omega$  MAX. INSULATOR RESISTANCE: 5000MΩ min. DIELECTRIC WITHSTANDING VOLTAGE: 1000V AC rms

| 663 SERIES D-SUB CONNECTOR                                                    |                                                                                                                                                                                                                | SW REFERENCE NO.: 663 ASSEMBLY  |                    |       |
|-------------------------------------------------------------------------------|----------------------------------------------------------------------------------------------------------------------------------------------------------------------------------------------------------------|---------------------------------|--------------------|-------|
|                                                                               |                                                                                                                                                                                                                | DRAWN: C.B                      | DATE: AUG. 01/2018 |       |
|                                                                               |                                                                                                                                                                                                                | CHECKED:                        | DATE:              |       |
| EDAC INC<br>TORONTO, ONTARIO<br>CANADA<br>DUR CONNECTION TO QUALITY & SERVICE | THESE DRAWINGS AND SPECIFICATIONS<br>ARE THE PROPERTY OF EDAC INC.,AND<br>SHALL NOT BE REPRODUCED,OR COPIED<br>OR USED AS THE BASIS FOR THE<br>MANUFACTURE OR SALE OF APPARATUS<br>WITHOUT WRITTEN PERMISSION. | SCALE: (IN C.A.D. 1:1)          | SHEET 1 OF         | 1     |
|                                                                               |                                                                                                                                                                                                                | DRAWING NUMBER: 663-009-664-046 |                    | ISSUE |
|                                                                               |                                                                                                                                                                                                                | PART NUMBER: 663-009-           | 664-046            | 1     |

THIS SERIES FULLY CONFORMS TO THE EUROPEAN UNION DIRECTIVES 2011/65/EU FOR RoHS COMPLIANCY.