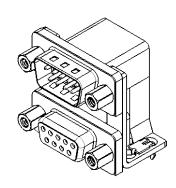

THIS IS A C.A.D. GENERATED DRAWING TOLERANCE UNLESS OTHERWISE SPECIFIED DO NOT MAKE MANUAL REVISIONS TO MASTER.

.X ±0.25 .XX ±0.13

NOTES:

MATERIAL:

HOUSING: THERMOPLASTIC POLYESTER, UL94V-0, **BLACK IN COLOUR** SHELL: STEEL, NICKEL PLATED CONTACT: COPPER ALLOY, 30µ GOLD PLATING

OPERATING TEMPERATURE: -55°C ~ 85°C

**CURRENT RATING: 3A PER CONTACT** CONTACT RESISTANCE:  $25m\Omega$  MAX. INSULATOR RESISTANCE: 5000MΩ min. DIELECTRIC WITHSTANDING VOLTAGE: 1000V AC rms

| 663 SERIES D-SUB CONNECTOR                                                    |                                                                                                                                                                                                                | SW REFERENCE NO.: 663 ASSEMBLY  |                    |       |
|-------------------------------------------------------------------------------|----------------------------------------------------------------------------------------------------------------------------------------------------------------------------------------------------------------|---------------------------------|--------------------|-------|
|                                                                               |                                                                                                                                                                                                                | DRAWN: C.B                      | DATE: AUG. 01/2018 |       |
|                                                                               |                                                                                                                                                                                                                | CHECKED:                        | DATE:              |       |
| EDAC INC<br>TORONTO, ONTARIO<br>CANADA<br>DUR CONNECTION TO QUALITY & SERVICE | THESE DRAWINGS AND SPECIFICATIONS<br>ARE THE PROPERTY OF EDAC INC.,AND<br>SHALL NOT BE REPRODUCED,OR COPIED<br>OR USED AS THE BASIS FOR THE<br>MANUFACTURE OR SALE OF APPARATUS<br>WITHOUT WRITTEN PERMISSION. | SCALE: (IN C.A.D. 1:1)          | SHEET 1 OF         | 1     |
|                                                                               |                                                                                                                                                                                                                | DRAWING NUMBER: 663-009-664-046 |                    | ISSUE |
|                                                                               |                                                                                                                                                                                                                | PART NUMBER: 663-009-           | 664-046            | 1     |

THIS SERIES FULLY CONFORMS TO THE EUROPEAN UNION DIRECTIVES 2011/65/EU FOR RoHS COMPLIANCY.