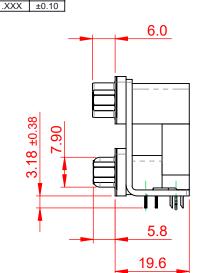

THIS IS A C.A.D. GENERATED DRAWING TOLERANCE UNLESS OTHERWISE SPECIFIED DO NOT MAKE MANUAL REVISIONS TO MASTER.

.X ±0.25 .XX ±0.13

NOTES:

MATERIAL:

HOUSING: THERMOPLASTIC POLYESTER, UL94V-0, **BLACK IN COLOUR** SHELL: STEEL, NICKEL PLATED CONTACT: COPPER ALLOY, 30µ GOLD PLATING

OPERATING TEMPERATURE: -55°C ~ 85°C

**CURRENT RATING: 3A PER CONTACT** CONTACT RESISTANCE:  $25m\Omega$  MAX. INSULATOR RESISTANCE: 5000MΩ min. DIELECTRIC WITHSTANDING VOLTAGE: 1000V AC rms

| 663 SERIES D-SUB CONNECTOR                                                    |                                                                                                                                                                                                                | SW REFERENCE NO.: 663 ASSEMBLY  |                    |       |
|-------------------------------------------------------------------------------|----------------------------------------------------------------------------------------------------------------------------------------------------------------------------------------------------------------|---------------------------------|--------------------|-------|
|                                                                               |                                                                                                                                                                                                                | DRAWN: C.B                      | DATE: AUG. 01/2018 |       |
|                                                                               |                                                                                                                                                                                                                | CHECKED:                        | DATE:              |       |
| EDAC INC<br>TORONTO, ONTARIO<br>CANADA<br>DUR CONNECTION TO QUALITY & SERVICE | THESE DRAWINGS AND SPECIFICATIONS<br>ARE THE PROPERTY OF EDAC INC.,AND<br>SHALL NOT BE REPRODUCED,OR COPIED<br>OR USED AS THE BASIS FOR THE<br>MANUFACTURE OR SALE OF APPARATUS<br>WITHOUT WRITTEN PERMISSION. | SCALE: (IN C.A.D. 1:1)          | SHEET 1 OF         | 1     |
|                                                                               |                                                                                                                                                                                                                | DRAWING NUMBER: 663-009-664-046 |                    | ISSUE |
|                                                                               |                                                                                                                                                                                                                | PART NUMBER: 663-009-           | 664-046            | 1     |

THIS SERIES FULLY CONFORMS TO THE EUROPEAN UNION DIRECTIVES 2011/65/EU FOR RoHS COMPLIANCY.