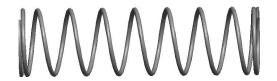

## **NOTES:**

1. Material : Music Wire 2. Finish : Glod Irridite

3. Ends: Closed and Ground

4. Total Coils: 10.000

5. Sugg. Max. Deflection: 1.300 (in)6. Sugg. Max. Load: 2.300 (lbs)

7. All Drawing Dimensions are in Inches [mm]