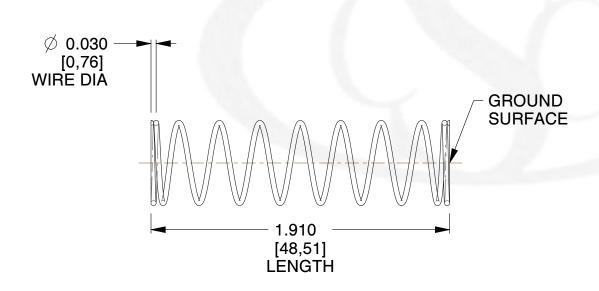

## **NOTES:**

1. Material : Music Wire 2. Finish : Glod Irridite

3. Ends: Closed and Ground

4. Total Coils: 10.000

5. Sugg. Max. Deflection: 1.300 (in)6. Sugg. Max. Load: 2.300 (lbs)

7. All Drawing Dimensions are in Inches [mm]