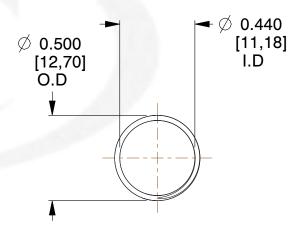

## **NOTES:**

1. Material : Music Wire 2. Finish : Glod Irridite

3. Ends: Closed and Ground

4. Total Coils: 10.000

5. Sugg. Max. Deflection: 1.300 (in)6. Sugg. Max. Load: 2.300 (lbs)

7. All Drawing Dimensions are in Inches [mm]