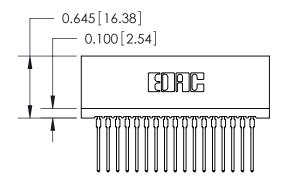

THIS IS A C.A.D. GENERATED DRAWING DO NOT MAKE MANUAL REVISIONS TO MASTER.

ISSUE NUMBER

ORIGINAL

745-ENG MASTER
DATE: MAY 04/09

SHEET 1 OF 2

ISSUE

DATE:

Contact Information
540-Wire Wrap, Regular Point - Tail LG.=.560(14.22)
.100" (2.54mm) Contact Spacing x .200" (5.08mm) Row Spacing

|  | 745 Series Ultra-Mate Card Edge Connector - Press Fit<br>Part Number: 745-034-540-201 |                                                 |                                                                                                                                                                                                | ACAD REFERENCE NO. |       |   |
|--|---------------------------------------------------------------------------------------|-------------------------------------------------|------------------------------------------------------------------------------------------------------------------------------------------------------------------------------------------------|--------------------|-------|---|
|  |                                                                                       |                                                 |                                                                                                                                                                                                | DRAWN:             | J.LEE |   |
|  |                                                                                       |                                                 |                                                                                                                                                                                                | CHECKED:           |       | С |
|  |                                                                                       | EDAC INC                                        | THESE DRAWINGS AND SPECIFICATIONS ARE THE PROPERTY OF EDAC INCAND SHALL NOT BE REPRODUCED, OR COPIED OR USED AS THE BASIS FOR THE MANUFACTURE OR SALE OF APPARATUS WITHOUT WRITTEN PERMISSION. | SCALE:             |       | S |
|  |                                                                                       | TORONTO, ONTARIO<br>CANADA<br>QUALITY & SERVICE |                                                                                                                                                                                                | DRAWING NUMBER     |       |   |
|  | YOUR CONNECTION TO                                                                    |                                                 |                                                                                                                                                                                                | 745-ENG MASTER     |       | ₹ |
|  |                                                                                       |                                                 |                                                                                                                                                                                                |                    |       |   |