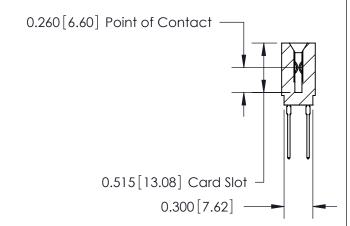

THIS IS A C.A.D. GENERATED DRAWING DO NOT MAKE MANUAL REVISIONS TO MASTER.

ISSUE NUMBER

ORIGINAL

745-ENG MASTER
DATE: MAY 04/09

SHEET 1 OF 2

ISSUE

DATE:

Contact Information
540-Wire Wrap, Regular Point - Tail LG.=.560(14.22)
.100" (2.54mm) Contact Spacing x .200" (5.08mm) Row Spacing

|  | 745 Series Ultra-Mate Card Edge Connector - Press Fit<br>Part Number: 745-034-540-201 |                                                 |                                                                                                                                                                                                | ACAD REFERENCE NO. |       |   |
|--|---------------------------------------------------------------------------------------|-------------------------------------------------|------------------------------------------------------------------------------------------------------------------------------------------------------------------------------------------------|--------------------|-------|---|
|  |                                                                                       |                                                 |                                                                                                                                                                                                | DRAWN:             | J.LEE |   |
|  |                                                                                       |                                                 |                                                                                                                                                                                                | CHECKED:           |       | С |
|  |                                                                                       | EDAC INC                                        | THESE DRAWINGS AND SPECIFICATIONS ARE THE PROPERTY OF EDAC INCAND SHALL NOT BE REPRODUCED, OR COPIED OR USED AS THE BASIS FOR THE MANUFACTURE OR SALE OF APPARATUS WITHOUT WRITTEN PERMISSION. | SCALE:             |       | S |
|  |                                                                                       | TORONTO, ONTARIO<br>CANADA<br>QUALITY & SERVICE |                                                                                                                                                                                                | DRAWING NUMBER     |       |   |
|  | YOUR CONNECTION TO                                                                    |                                                 |                                                                                                                                                                                                | 745-ENG MASTER     |       | ₹ |
|  |                                                                                       |                                                 |                                                                                                                                                                                                |                    |       |   |