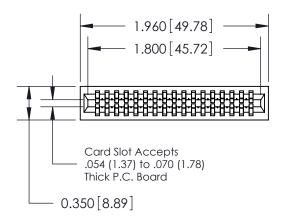

THIS IS A C.A.D. GENERATED DRAWING DO NOT MAKE MANUAL REVISIONS TO MASTER.

ISSUE NUMBER

ORIGINAL

745-ENG MASTER
DATE: MAY 04/09

SHEET 1 OF 2

ISSUE

DATE:

Contact Information
540-Wire Wrap, Regular Point - Tail LG.=.560(14.22)
.100" (2.54mm) Contact Spacing x .200" (5.08mm) Row Spacing

|  | 745 Series Ultra-Mate Card Edge Connector - Press Fit<br>Part Number: 745-034-540-201 |                                                 |                                                                                                                                                                                                | ACAD REFERENCE NO. |       |   |
|--|---------------------------------------------------------------------------------------|-------------------------------------------------|------------------------------------------------------------------------------------------------------------------------------------------------------------------------------------------------|--------------------|-------|---|
|  |                                                                                       |                                                 |                                                                                                                                                                                                | DRAWN:             | J.LEE |   |
|  |                                                                                       |                                                 |                                                                                                                                                                                                | CHECKED:           |       | С |
|  |                                                                                       | EDAC INC                                        | THESE DRAWINGS AND SPECIFICATIONS ARE THE PROPERTY OF EDAC INCAND SHALL NOT BE REPRODUCED, OR COPIED OR USED AS THE BASIS FOR THE MANUFACTURE OR SALE OF APPARATUS WITHOUT WRITTEN PERMISSION. | SCALE:             |       | S |
|  |                                                                                       | TORONTO, ONTARIO<br>CANADA<br>QUALITY & SERVICE |                                                                                                                                                                                                | DRAWING NUMBER     |       |   |
|  | YOUR CONNECTION TO                                                                    |                                                 |                                                                                                                                                                                                | 745-ENG MASTER     |       | ₹ |
|  |                                                                                       |                                                 |                                                                                                                                                                                                |                    |       |   |