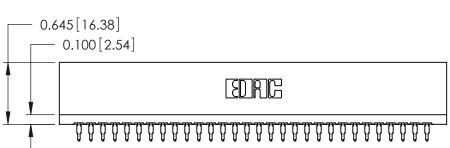

ISSUE NUMBER

ORIGINAL

Contact Information
525-P.C. Tail, High Point - Tail LG.=.175(4.45)
.125" (3.18mm) Contact Spacing x .250" (6.35mm) Row Spacing

| 746 Series Ultra-Mate Card Edge Connector - Press Fit |                                                                                                                                                                                                |                | ACAD REFERENCE NO. |                 | 746-ENG MASTER |  |
|-------------------------------------------------------|------------------------------------------------------------------------------------------------------------------------------------------------------------------------------------------------|----------------|--------------------|-----------------|----------------|--|
| Part Number: 746-060-525-206                          |                                                                                                                                                                                                | DRAWN:         | J.LEE              | DATE: AUG 20/09 |                |  |
|                                                       |                                                                                                                                                                                                | CHECKED:       |                    | DATE:           |                |  |
|                                                       | THESE DRAWINGS AND SPECIFICATIONS ARE THE PROPERTY OF EDAC INCAND SHALL NOT BE REPRODUCED, OR COPIED OR USED AS THE BASIS FOR THE MANUFACTURE OR SALE OF APPARATUS WITHOUT WRITTEN PERMISSION. | SCALE:         |                    | SHEET 1         | OF 1           |  |
| TORONTO, ONTARIO SHALLI                               |                                                                                                                                                                                                | DRAWING NUMBER |                    |                 | ISSUE          |  |
| MANUF.                                                |                                                                                                                                                                                                | 746-ENG MASTER |                    | 2               | 1              |  |