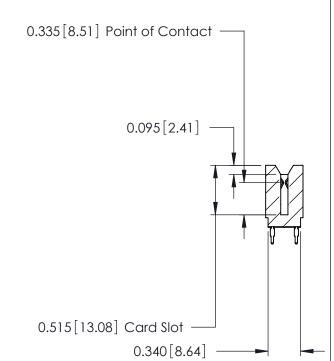

ISSUE NUMBER

ORIGINAL

Contact Information
525-P.C. Tail, High Point - Tail LG.=.175(4.45)
.125" (3.18mm) Contact Spacing x .250" (6.35mm) Row Spacing

| 746 Series Ultra-Mate Card Edge Connector - Press Fit |                                                                                                                                                                                                |                | ACAD REFERENCE NO. |                 | 746-ENG MASTER |  |
|-------------------------------------------------------|------------------------------------------------------------------------------------------------------------------------------------------------------------------------------------------------|----------------|--------------------|-----------------|----------------|--|
| Part Number: 746-060-525-206                          |                                                                                                                                                                                                | DRAWN:         | J.LEE              | DATE: AUG 20/09 |                |  |
|                                                       |                                                                                                                                                                                                | CHECKED:       |                    | DATE:           |                |  |
|                                                       | THESE DRAWINGS AND SPECIFICATIONS ARE THE PROPERTY OF EDAC INCAND SHALL NOT BE REPRODUCED, OR COPIED OR USED AS THE BASIS FOR THE MANUFACTURE OR SALE OF APPARATUS WITHOUT WRITTEN PERMISSION. | SCALE:         |                    | SHEET 1         | OF 1           |  |
| TORONTO, ONTARIO SHALLI                               |                                                                                                                                                                                                | DRAWING NUMBER |                    |                 | ISSUE          |  |
| MANUF.                                                |                                                                                                                                                                                                | 746-ENG MASTER |                    | 2               | 1              |  |