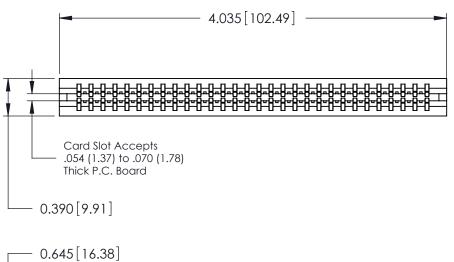

ISSUE NUMBER

ORIGINAL

Contact Information
525-P.C. Tail, High Point - Tail LG.=.175(4.45)
.125" (3.18mm) Contact Spacing x .250" (6.35mm) Row Spacing

| 746 Series Ultra-Mate Card Edge Connector - Press Fit |                                                                                                                                                                                                |                | ACAD REFERENCE NO. |                 | 746-ENG MASTER |  |
|-------------------------------------------------------|------------------------------------------------------------------------------------------------------------------------------------------------------------------------------------------------|----------------|--------------------|-----------------|----------------|--|
| Part Number: 746-060-525-206                          |                                                                                                                                                                                                | DRAWN:         | J.LEE              | DATE: AUG 20/09 |                |  |
|                                                       |                                                                                                                                                                                                | CHECKED:       |                    | DATE:           |                |  |
|                                                       | THESE DRAWINGS AND SPECIFICATIONS ARE THE PROPERTY OF EDAC INCAND SHALL NOT BE REPRODUCED, OR COPIED OR USED AS THE BASIS FOR THE MANUFACTURE OR SALE OF APPARATUS WITHOUT WRITTEN PERMISSION. | SCALE:         |                    | SHEET 1         | OF 1           |  |
| TORONTO, ONTARIO SHALLI                               |                                                                                                                                                                                                | DRAWING NUMBER |                    |                 | ISSUE          |  |
| MANUF.                                                |                                                                                                                                                                                                | 746-ENG MASTER |                    | 2               | 1              |  |