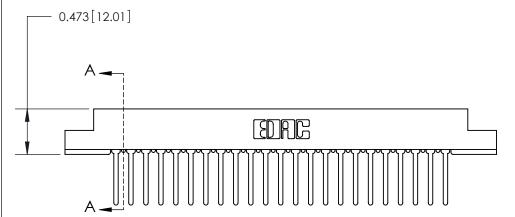

## **Contact Detail**

Wire Wrap .046x.013(1.17x0.33) - Tail LG=.520(13.21) .156 [3.96] Contact Spacing x .200 [5.08] Row Spacing

— 3.898[99.01] — 3.752[95.30] -0.343[8.71]

**SECTION A-A** 

.095 [2.41] Point of Contact (Measured from bottom of Card Slot)

> Card Slot Accepts .054 [1.37] to .070 [1.78] Thick P.C. Board

**See Accompanying Page for:** 

**Contact Bend Details** 

807/857 Series High Temp Card Edge Connector Part Number: 807-023-447-107

YOUR CONNECTION TO QUALITY & SERVICE