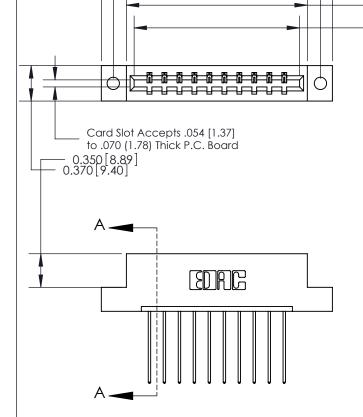

## **See Accompanying Page for:**

- **Bend Detail**
- **Mounting Options**

833 Series High Temp Card Edge Connector Part Number: 833-010-541-102

1.885 [47.88]

1.724 [43.79]

**EDAC INC** TORONTO, ONTARIO CANADA

SECTION A-A

0.388 [9.86] Card Slot

ORIGINAL (1)

ORIGINAL

| 833 Series High Temp Card Edge Connector<br>Contact Bend Detail |                                                                                                                                                                                                 | ACAD REFERENCE NO. | 833 ENG MASTER   |               |
|-----------------------------------------------------------------|-------------------------------------------------------------------------------------------------------------------------------------------------------------------------------------------------|--------------------|------------------|---------------|
|                                                                 |                                                                                                                                                                                                 | DRAWN: J.LEE       | DATE: OCT. 14/09 |               |
|                                                                 |                                                                                                                                                                                                 | CHECKED: DATE:     |                  |               |
| TORONTO, ONTARIO OR CANADA OR MAN                               | THESE DRAWINGS AND SPECIFICATIONS ARE THE PROPERTY OF EDAC INC.,AND SHALL NOT BE REPRODUCED,OR COPIED OR USED AS THE BASIS FOR THE MANUFACTURE OR SALE OF APPARATUS WITHOUT WRITTEN PERMISSION. | SCALE: NTS         | SHEET 2          | 2 <b>OF</b> 3 |
|                                                                 |                                                                                                                                                                                                 | DRAWING NUMBER     |                  | ISSUE         |
|                                                                 |                                                                                                                                                                                                 | 833 Assembly       |                  | 1             |