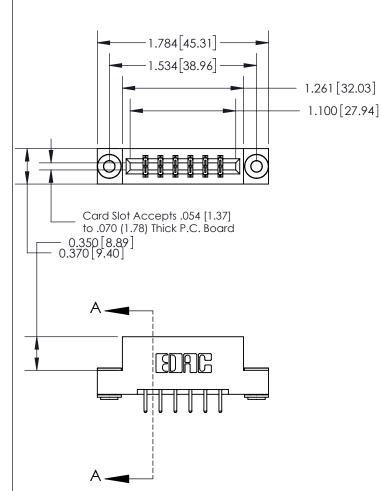

833 Series High Temp Card Edge Connector Part Number: 833-012-520-203

**EDAC INC** TORONTO, ONTARIO CANADA

THESE DRAWINGS AND SPECIFICATIONS ARE THE PROPERTY OF EDAC INC.,AND SHALL NOT BE REPRODUCED, OR COPIED OR USED AS THE BASIS FOR THE MANUFACTURE OR SALE OF APPARATUS WITHOUT WRITTEN PERMISSION.

| ACAD REFERENCE NO. | 833 ENG MASTER   |  |  |
|--------------------|------------------|--|--|
| DRAWN: J.LEE       | DATE: OCT. 14/09 |  |  |
| CHECKED:           | DATE:            |  |  |
| SCALE: NTS         | SHEET 1 OF 3     |  |  |
| DRAWING NUMBER     | ISSUE            |  |  |
| 833 Assembly       | 1                |  |  |