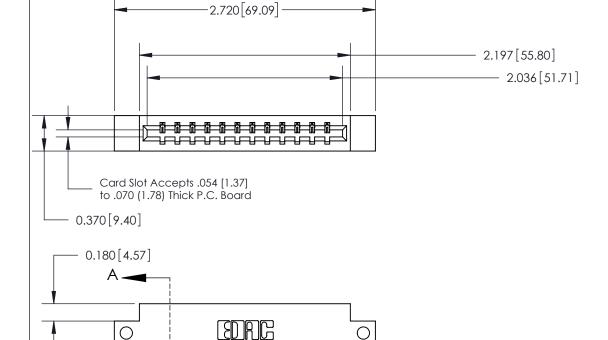

ISSUE NUMBER ORIGINAL

0.388 [9.86] Card Slot .160 [4.06] Point of Contact-

## **See Accompanying Page for:**

- **Bend Detail**
- **Mounting Options**

833 Series High Temp Card Edge Connector Part Number: 833-012-524-612

YOUR CONNECTION TO QUALITY & SERVICE

**EDAC INC** TORONTO, ONTARIO CANADA