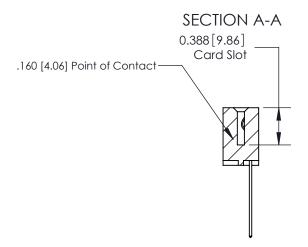

THIS IS A C.A.D. GENERATED DRAWING DO NOT MAKE MANUAL REVISIONS TO MASTER.

ORIGINAL

833 Series High Temp Card Edge Connector Part Number: 833-013-544-101

**EDAC INC** TORONTO, ONTARIO CANADA

THESE DRAWINGS AND SPECIFICATIONS ARE THE PROPERTY OF EDAC INC.,AND SHALL NOT BE REPRODUCED, OR COPIED OR USED AS THE BASIS FOR THE MANUFACTURE OR SALE OF APPARATUS WITHOUT WRITTEN PERMISSION.

| ACAD REFERENCE NO. | 833 ENG MASTER   |  |  |
|--------------------|------------------|--|--|
| DRAWN: J.LEE       | DATE: OCT. 14/09 |  |  |
| CHECKED:           | DATE:            |  |  |
| SCALE: NTS         | SHEET 1 OF 3     |  |  |
| DRAWING NUMBER     | ISSUE            |  |  |
| 833 Assembly       | 1                |  |  |