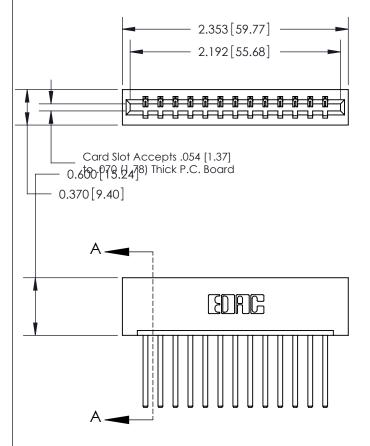

THIS IS A C.A.D. GENERATED DRAWING DO NOT MAKE MANUAL REVISIONS TO MASTER.

ORIGINAL

833 Series High Temp Card Edge Connector Part Number: 833-013-544-101

**EDAC INC** TORONTO, ONTARIO CANADA

THESE DRAWINGS AND SPECIFICATIONS ARE THE PROPERTY OF EDAC INC.,AND SHALL NOT BE REPRODUCED, OR COPIED OR USED AS THE BASIS FOR THE MANUFACTURE OR SALE OF APPARATUS WITHOUT WRITTEN PERMISSION.

| ACAD REFERENCE NO. | 833 ENG MASTER   |  |  |
|--------------------|------------------|--|--|
| DRAWN: J.LEE       | DATE: OCT. 14/09 |  |  |
| CHECKED:           | DATE:            |  |  |
| SCALE: NTS         | SHEET 1 OF 3     |  |  |
| DRAWING NUMBER     | ISSUE            |  |  |
| 833 Assembly       | 1                |  |  |