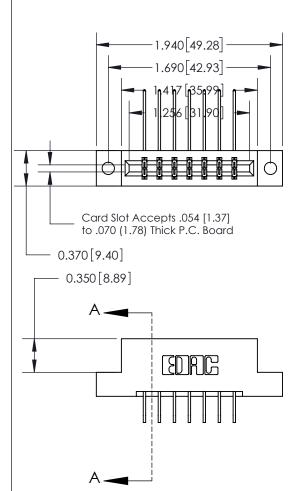

833 Series High Temp Card Edge Connector Part Number: 833-014-558-202

**EDAC INC** TORONTO, ONTARIO CANADA

THESE DRAWINGS AND SPECIFICATIONS ARE THE PROPERTY OF EDAC INC.,AND SHALL NOT BE REPRODUCED, OR COPIED OR USED AS THE BASIS FOR THE MANUFACTURE OR SALE OF APPARATUS WITHOUT WRITTEN PERMISSION.

| ACAD REFERENCE NO. | 833 ENG MASTER   |  |  |
|--------------------|------------------|--|--|
| DRAWN: J.LEE       | DATE: OCT. 14/09 |  |  |
| CHECKED:           | DATE:            |  |  |
| SCALE: NTS         | SHEET 1 OF 3     |  |  |
| DRAWING NUMBER     | ISSUE            |  |  |
| 833 Assembly       | 1                |  |  |