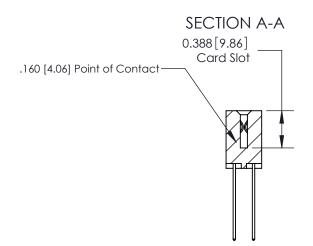

## **See Accompanying Page for:**

- **Bend Detail**
- **Mounting Options**

THIS IS A C.A.D. GENERATED DRAWING DO NOT MAKE MANUAL REVISIONS TO MASTER.

ISSUE NUMBER ORIGINAL

833 Series High Temp Card Edge Connector Part Number: 833-016-544-803