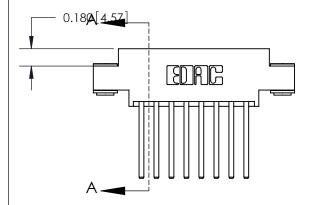

## **See Accompanying Page for:**

- **Bend Detail**
- **Mounting Options**

THIS IS A C.A.D. GENERATED DRAWING DO NOT MAKE MANUAL REVISIONS TO MASTER.

ISSUE NUMBER ORIGINAL

833 Series High Temp Card Edge Connector Part Number: 833-016-544-803