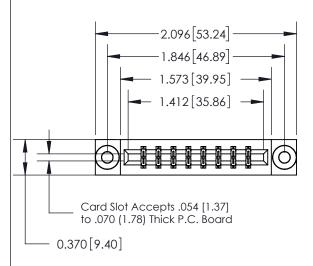

## **See Accompanying Page for:**

- **Bend Detail**
- **Mounting Options**

THIS IS A C.A.D. GENERATED DRAWING DO NOT MAKE MANUAL REVISIONS TO MASTER.

ISSUE NUMBER ORIGINAL

833 Series High Temp Card Edge Connector Part Number: 833-016-544-803