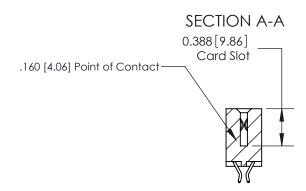

ISSUE NUMBER ORIGINAL

833 Series High Temp Card Edge Connector Part Number: 833-016-556-212

**EDAC INC** TORONTO, ONTARIO CANADA

THESE DRAWINGS AND SPECIFICATIONS ARE THE PROPERTY OF EDAC INC.,AND SHALL NOT BE REPRODUCED, OR COPIED OR USED AS THE BASIS FOR THE MANUFACTURE OR SALE OF APPARATUS WITHOUT WRITTEN PERMISSION.

| ACAD REFERENCE NO. | 833 ENG MASTER   |  |  |
|--------------------|------------------|--|--|
| DRAWN: J.LEE       | DATE: OCT. 14/09 |  |  |
| CHECKED:           | DATE:            |  |  |
| SCALE: NTS         | SHEET 1 OF 3     |  |  |
| DRAWING NUMBER     | ISSUE            |  |  |
| 833 Assembly       | 1                |  |  |