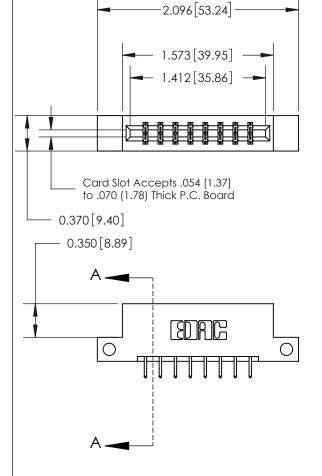

ISSUE NUMBER ORIGINAL

833 Series High Temp Card Edge Connector Part Number: 833-016-556-212

**EDAC INC** TORONTO, ONTARIO CANADA

THESE DRAWINGS AND SPECIFICATIONS ARE THE PROPERTY OF EDAC INC.,AND SHALL NOT BE REPRODUCED, OR COPIED OR USED AS THE BASIS FOR THE MANUFACTURE OR SALE OF APPARATUS WITHOUT WRITTEN PERMISSION.

| ACAD REFERENCE NO. | 833 ENG MASTER   |  |  |
|--------------------|------------------|--|--|
| DRAWN: J.LEE       | DATE: OCT. 14/09 |  |  |
| CHECKED:           | DATE:            |  |  |
| SCALE: NTS         | SHEET 1 OF 3     |  |  |
| DRAWING NUMBER     | ISSUE            |  |  |
| 833 Assembly       | 1                |  |  |