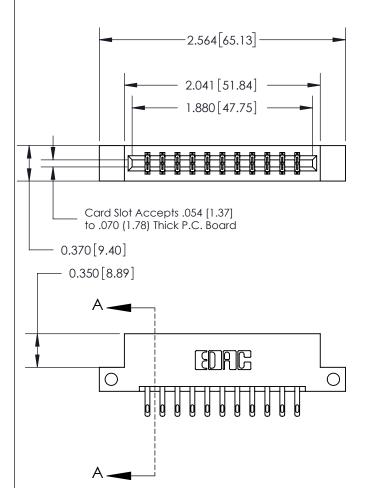

833 Series High Temp Card Edge Connector Part Number: 833-022-500-212

**EDAC INC** TORONTO, ONTARIO CANADA

THESE DRAWINGS AND SPECIFICATIONS ARE THE PROPERTY OF EDAC INC.,AND SHALL NOT BE REPRODUCED,OR COPIED OR USED AS THE BASIS FOR THE MANUFACTURE OR SALE OF APPARATUS WITHOUT WRITTEN PERMISSION.

| ACAD REFERENCE NO. | 833 ENG MASTER   |  |
|--------------------|------------------|--|
| DRAWN: J.LEE       | DATE: OCT. 14/09 |  |
| CHECKED:           | DATE:            |  |
| SCALE: NTS         | SHEET 1 OF 3     |  |
| DRAWING NUMBER     | ISSUE            |  |
| 833 Assembly       | 1                |  |