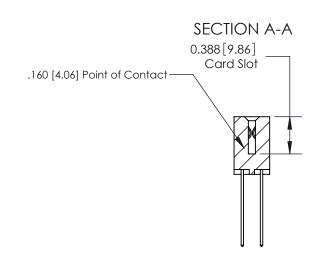

## **Contact Detail**

544-Wire Wrap .050x.025(1.27x0.64) - Tail LG=.750(19.05)

.156 [3.96] Contact Spacing x .200 [5.08] Row Spacing

ISSUE NUMBER ORIGINAL

## **See Accompanying Page for:**

- **Bend Detail**
- **Mounting Options**

833 Series High Temp Card Edge Connector Part Number: 833-046-544-201

**EDAC INC** TORONTO, ONTARIO CANADA

THESE DRAWINGS AND SPECIFICATIONS ARE THE PROPERTY OF EDAC INC.,AND SHALL NOT BE REPRODUCED, OR COPIED OR USED AS THE BASIS FOR THE MANUFACTURE OR SALE OF APPARATUS WITHOUT WRITTEN PERMISSION.