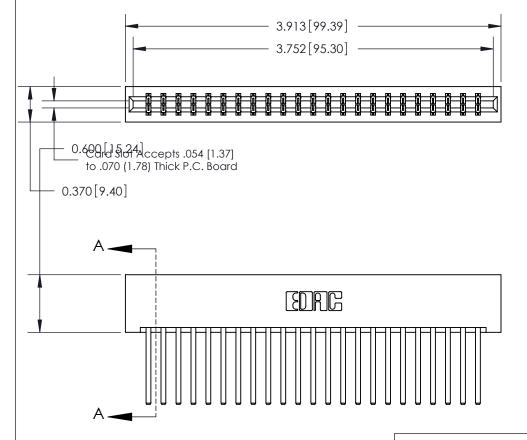

## **Contact Detail**

544-Wire Wrap .050x.025(1.27x0.64) - Tail LG=.750(19.05)

.156 [3.96] Contact Spacing x .200 [5.08] Row Spacing

ISSUE NUMBER ORIGINAL

## **See Accompanying Page for:**

- **Bend Detail**
- **Mounting Options**

833 Series High Temp Card Edge Connector Part Number: 833-046-544-201

**EDAC INC** TORONTO, ONTARIO CANADA

THESE DRAWINGS AND SPECIFICATIONS ARE THE PROPERTY OF EDAC INC.,AND SHALL NOT BE REPRODUCED, OR COPIED OR USED AS THE BASIS FOR THE MANUFACTURE OR SALE OF APPARATUS WITHOUT WRITTEN PERMISSION.