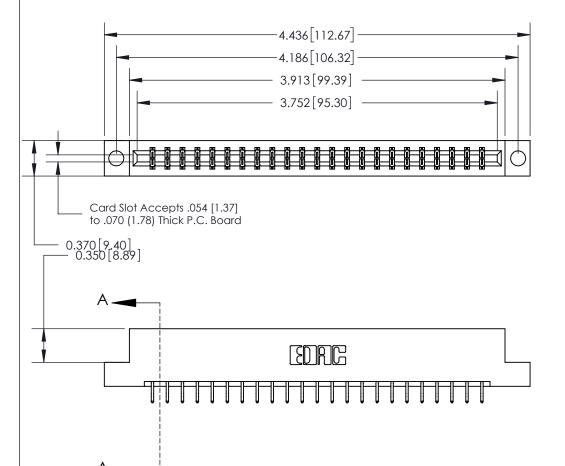

## **See Accompanying Page for:**

- **Bend Detail**
- **Mounting Options**

833 Series High Temp Card Edge Connector Part Number: 833-046-556-204

**EDAC INC** TORONTO, ONTARIO CANADA

THESE DRAWINGS AND SPECIFICATIONS ARE THE PROPERTY OF EDAC INC.,AND SHALL NOT BE REPRODUCED, OR COPIED OR USED AS THE BASIS FOR THE MANUFACTURE OR SALE OF APPARATUS WITHOUT WRITTEN PERMISSION.

| ACAD REFERENCE NO. | 833 ENG MASTER   |  |  |
|--------------------|------------------|--|--|
| DRAWN: J.LEE       | DATE: OCT. 14/09 |  |  |
| CHECKED:           | DATE:            |  |  |
| SCALE: NTS         | SHEET 1 OF 3     |  |  |
| DRAWING NUMBER     | ISSUE            |  |  |
| 833 Assembly       | 1                |  |  |