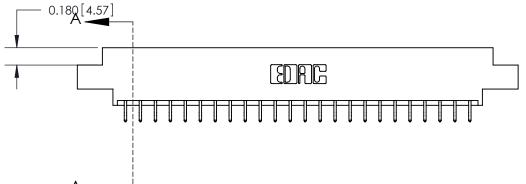

## **Contact Detail**

556-Extender Board Bend (Code 520 Contacts)

.156 [3.96] Contact Spacing x .200 [5.08] Row Spacing

THIS IS A C.A.D. GENERATED DRAWING DO NOT MAKE MANUAL REVISIONS TO MASTER.

ISSUE NUMBER ORIGINAL 1

SECTION A-A 0.388 [9.86] Card Slot .160 [4.06] Point of Contact-