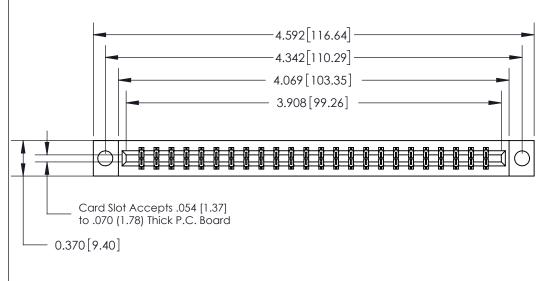

## **See Accompanying Page for:**

- **Bend Detail**
- **Mounting Options**

| 833 Series High Temp Car | rd Edge Connector |
|--------------------------|-------------------|
| Part Number: 833-048-556 | 6-804             |

| ACAD REFERENCE NO. | 833 ENG MASTER   |  |  |
|--------------------|------------------|--|--|
| DRAWN: J.LEE       | DATE: OCT. 14/09 |  |  |
| CHECKED:           | DATE:            |  |  |
| SCALE: NTS         | SHEET 1 OF 3     |  |  |
| DRAWING NUMBER     | ISSUE            |  |  |
| 833 Assembly       | 1                |  |  |