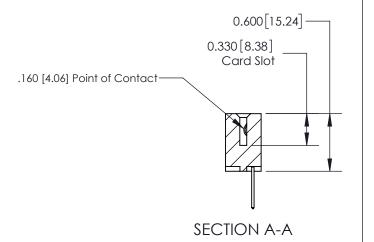

## **Contact Detail**

523-P.C. Tail .025 Sq.(0.64 Sq.) - Tail LG=.390(9.91) .156 [3.96] Contact Spacing x .200 [5.08] Row Spacing

> -3.090 78.49 2.780 70.61 2.494 [63.35] 2.348 [59.64] Card Slot Accepts .054 [1.37] to .070 [1.78] Thick P.C. Board 0.370 [9.40]