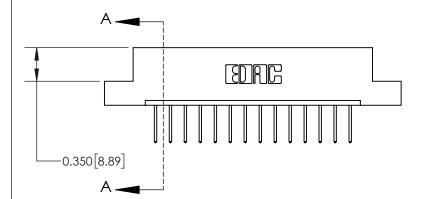

**Mounting Option** 

07-M3-0.5 Metric Threaded Inserts

## **Contact Detail**

523-P.C. Tail .025 Sq.(0.64 Sq.) - Tail LG=.390(9.91) .156 [3.96] Contact Spacing x .200 [5.08] Row Spacing

> -3.090 78.49 2.780 70.61 2.494 [63.35] 2.348 [59.64] Card Slot Accepts .054 [1.37] to .070 [1.78] Thick P.C. Board 0.370 [9.40]

THIS IS A C.A.D. GENERATED DRAWING DO NOT MAKE MANUAL REVISIONS TO MASTER.

ISSUE NUMBER

ORIGINAL

837/887 Series High Temp Card Edge Connector Part Number: 837-014-523-107

YOUR CONNECTION TO QUALITY & SERVICE