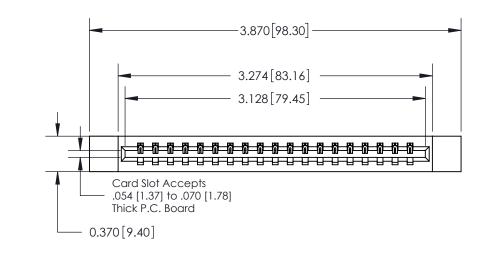

ISSUE NUMBER ORIGINAL

0.600 [15.24] 0.330[8.38] Card Slot .160 [4.06] Point of Contact **SECTION A-A** 

837/887 Series High Temp Card Edge Connector Part Number: 837-019-542-612

YOUR CONNECTION TO QUALITY & SERVICE