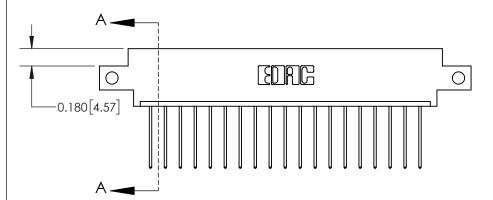

**Mounting Option** 

12-.128 (3.25) Dia. Side Mounting Holes

## **Contact Detail**

542-Wire Wrap .025 Sq.(0.64 Sq.) - Tail LG=.645(16.38)

.156 [3.96] Contact Spacing x .200 [5.08] Row Spacing





THIS IS A C.A.D. GENERATED DRAWING DO NOT MAKE MANUAL REVISIONS TO MASTER.



ISSUE NUMBER ORIGINAL

0.600 [15.24] 0.330[8.38] Card Slot .160 [4.06] Point of Contact **SECTION A-A** 

837/887 Series High Temp Card Edge Connector Part Number: 837-019-542-612

YOUR CONNECTION TO QUALITY & SERVICE

**EDAC INC** TORONTO, ONTARIO CANADA

THESE DRAWINGS AND SPECIFICATIONS ARE THE PROPERTY OF EDAC INC.,AND SHALL NOT BE REPRODUCED, OR COPIED OR USED AS THE BASIS FOR THE MANUFACTURE OR SALE OF APPARATUS WITHOUT WRITTEN PERMISSION.

| ACAD REFERENCE NO. | 837 ENG MASTER   |  |  |
|--------------------|------------------|--|--|
| DRAWN: J.LEE       | DATE: OCT. 06/09 |  |  |
| CHECKED:           | DATE:            |  |  |
| SCALE: NTS         | SHEET 1 OF 2     |  |  |
| DRAWING NUMBER     | ISSUE