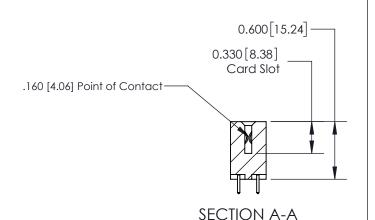

ISSUE NUMBER

ORIGINAL

1

| 837/887 Series High Temp Card Edge Connector<br>Contact Bend Detail |                                                                                                                                     | ACAD REFERENCE NO. | 837 ENG          | 3 MASTER      |
|---------------------------------------------------------------------|-------------------------------------------------------------------------------------------------------------------------------------|--------------------|------------------|---------------|
|                                                                     |                                                                                                                                     | DRAWN: J.LEE       | DATE: OCT. 06/09 |               |
|                                                                     |                                                                                                                                     | CHECKED:           | DATE:            |               |
| EDAC INC                                                            | THESE DRAWINGS AND SPECIFICATIONS ARE THE PROPERTY OF EDAC INC.,AND SHALL NOT BE REPRODUCED, OR COPIED OR USED AS THE BASIS FOR THE | SCALE: NTS         | SHEET            | 2 <b>OF</b> 2 |
| TORONTO, ONTARIO CANADA                                             |                                                                                                                                     | DRAWING NUMBER     |                  | ISSUE         |
| YOUR CONNECTION TO QUALITY & SERVICE                                | MANUFACTURE OR SALE OF APPARATUS WITHOUT WRITTEN PERMISSION.                                                                        | 837 Assembly       |                  | 1             |