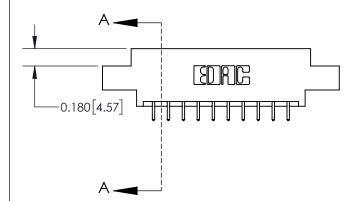

## **Contact Detail**

521-P.C. Tail .025 Sq.(0.64 Sq.) - Tail LG=.150(3.81) .156 [3.96] Contact Spacing x .200 [5.08] Row Spacing

**See Accompanying Page for:** 

**Contact Bend Details** 

THIS IS A C.A.D. GENERATED DRAWING DO NOT MAKE MANUAL REVISIONS TO MASTER.