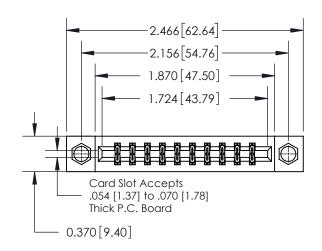

## **Contact Detail**

521-P.C. Tail .025 Sq.(0.64 Sq.) - Tail LG=.150(3.81) .156 [3.96] Contact Spacing x .200 [5.08] Row Spacing

**See Accompanying Page for:** 

**Contact Bend Details** 

THIS IS A C.A.D. GENERATED DRAWING DO NOT MAKE MANUAL REVISIONS TO MASTER.

**Mounting Option** 

07-M3-0.5 Metric Threaded Inserts