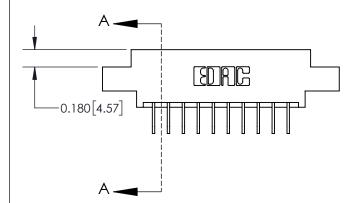

**Mounting Option** 

02-.128 (3.25) Dia. Mounting Holes

## **Contact Detail**

558-90 Degree Bend (Code 541 Contacts)

.156 [3.96] Contact Spacing x .200 [5.08] Row Spacing





**See Accompanying Page for:** 

**Contact Bend Details** 

THIS IS A C.A.D. GENERATED DRAWING DO NOT MAKE MANUAL REVISIONS TO MASTER.



ISSUE NUMBER

ORIGINAL



| 837/887 Series High Temp Card Edge Connector |
|----------------------------------------------|
| Part Number: 837-020-558-802                 |

YOUR CONNECTION TO QUALITY & SERVICE

**EDAC INC** TORONTO, ONTARIO CANADA

THESE DRAWINGS AND SPECIFICATIONS ARE THE PROPERTY OF EDAC INC.,AND SHALL NOT BE REPRODUCED, OR COPIED OR USED AS THE BASIS FOR THE MANUFACTURE OR SALE OF APPARATUS WITHOUT WRITTEN PERMISSION.

| ACAD REFERENCE NO. 837 ENG N |                  | G MASTER      |  |
|------------------------------|------------------|---------------|--|
| DRAWN: J.LEE                 | DATE: OCT. 06/09 |               |  |
| C