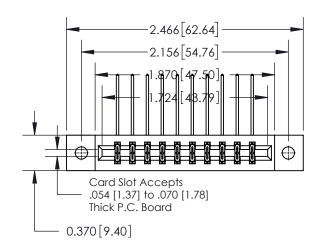

## **Contact Detail**

558-90 Degree Bend (Code 541 Contacts)

.156 [3.96] Contact Spacing x .200 [5.08] Row Spacing

**See Accompanying Page for:** 

**Contact Bend Details** 

THIS IS A C.A.D. GENERATED DRAWING DO NOT MAKE MANUAL REVISIONS TO MASTER.