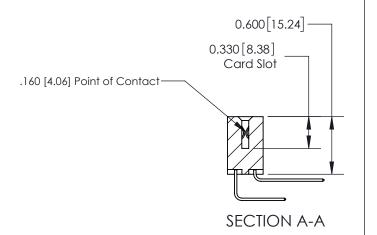

## **Contact Detail**

558-90 Degree Bend (Code 541 Contacts)

.156 [3.96] Contact Spacing x .200 [5.08] Row Spacing

**See Accompanying Page for:** 

**Contact Bend Details** 

THIS IS A C.A.D. GENERATED DRAWING DO NOT MAKE MANUAL REVISIONS TO MASTER.