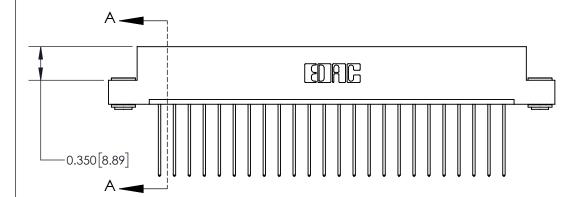

## **Contact Detail**

541-Wire Wrap .025 Sq.(0.64 Sq.) - Tail LG=.750(19.05) .156 [3.96] Contact Spacing x .200 [5.08] Row Spacing

-4.650[118.11]--4.340[110.24] 4.054 [102.97] 3.908 [99.26] Card Slot Accepts .054 [1.37] to .070 [1.78] Thick P.C. Board 0.370 [9.40]

THIS IS A C.A.D. GENERATED DRAWING DO NOT MAKE MANUAL REVISIONS TO MASTER.

ISSUE NUMBER ORIGINAL

**See Accompanying Page for:** 

**Contact Bend Details** 

837/887 Series High Temp Card Edge Connector Part Number: 837-024-541-103