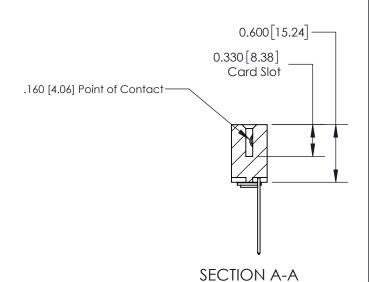

## **Contact Detail**

541-Wire Wrap .025 Sq.(0.64 Sq.) - Tail LG=.750(19.05) .156 [3.96] Contact Spacing x .200 [5.08] Row Spacing

-4.650[118.11]--4.340[110.24] 4.054 [102.97] 3.908 [99.26] Card Slot Accepts .054 [1.37] to .070 [1.78] Thick P.C. Board 0.370 [9.40]

THIS IS A C.A.D. GENERATED DRAWING DO NOT MAKE MANUAL REVISIONS TO MASTER.

ISSUE NUMBER ORIGINAL

**See Accompanying Page for:** 

**Contact Bend Details** 

837/887 Series High Temp Card Edge Connector Part Number: 837-024-541-103