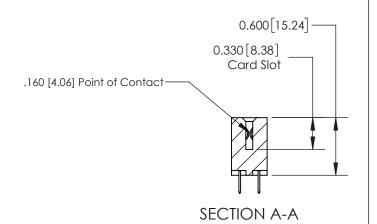

## **Contact Detail**

520-P.C. Tail .030x.018(0.76x0.46) - Tail LG=.175(4.45) .156 [3.96] Contact Spacing x .200 [5.08] Row Spacing

> -3.246 [82.45] 2.650 [67.31] 2.504 [63.60] Card Slot Accepts .054 [1.37] to .070 [1.78] Thick P.C. Board 0.370 [9.40]