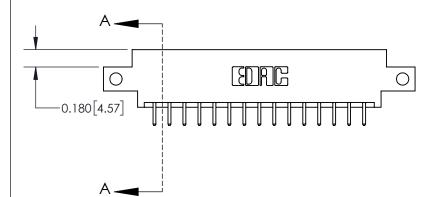

**Mounting Option** 

12-.128 (3.25) Dia. Side Mounting Holes

## **Contact Detail**

520-P.C. Tail .030x.018(0.76x0.46) - Tail LG=.175(4.45) .156 [3.96] Contact Spacing x .200 [5.08] Row Spacing

> -3.246 [82.45] 2.650 [67.31] 2.504 [63.60] Card Slot Accepts .054 [1.37] to .070 [1.78] Thick P.C. Board 0.370 [9.40]