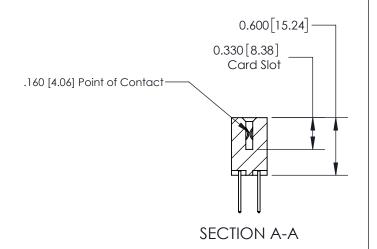

ISSUE NUMBER

ORIGINAL

1

| 837/887 Series High Temp Card Edge Connector<br>Contact Bend Detail |                                                                                                                                    | ACAD REFERENCE NO. | 837 ENG MASTER   |               |
|---------------------------------------------------------------------|------------------------------------------------------------------------------------------------------------------------------------|--------------------|------------------|---------------|
|                                                                     |                                                                                                                                    | DRAWN: J.LEE       | DATE: OCT. 06/09 |               |
|                                                                     |                                                                                                                                    | CHECKED:           | DATE:            |               |
| EDAC INC                                                            | THESE DRAWINGS AND SPECIFICATIONS ARE THE PROPERTY OF EDAC INC.,AND SHALL NOT BE REPRODUCED,OR COPIED OR USED AS THE BASIS FOR THE | SCALE: NTS         | SHEET            | 2 <b>OF</b> 2 |
| TORONTO, ONTARIO CANADA                                             |                                                                                                                                    | DRAWING NUMBER     | •                | ISSUE         |
| YOUR CONNECTION TO QUALITY & SERVICE                                | MANUFACTURE OR SALE OF APPARATUS WITHOUT WRITTEN PERMISSION.                                                                       | 837 Assembly       |                  | 1             |