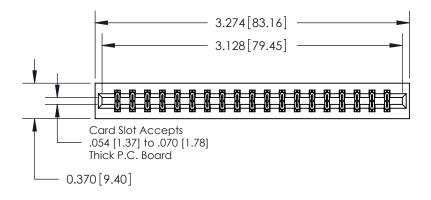

ISSUE NUMBER

ORIGINAL

**See Accompanying Page for:** 

**Contact Bend Details** 

837/887 Series High Temp Card Edge Connector Part Number: 837-038-523-201

YOUR CONNECTION TO QUALITY & SERVICE

**EDAC INC** TORONTO, ONTARIO CANADA