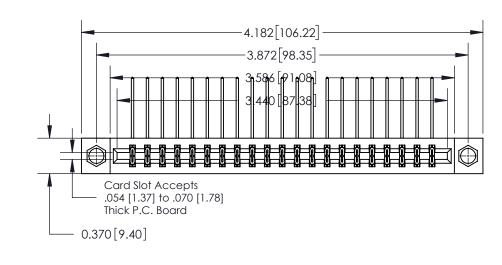

**Mounting Option** 

08-#4-40 Unified Threaded Inserts

## **Contact Detail**

559-90 Degree Bend (Code 541 Contacts)

.156 [3.96] Contact Spacing x .200 [5.08] Row Spacing

THIS IS A C.A.D. GENERATED DRAWING DO NOT MAKE MANUAL REVISIONS TO MASTER.

ISSUE NUMBER ORIGINAL

0.600 [15.24] 0.330[8.38] Card Slot .160 [4.06] Point of Contact

**See Accompanying Page for:** 

**Contact Bend Details** 

837/887 Series High Temp Card Edge Connector Part Number: 837-042-559-808

YOUR CONNECTION TO QUALITY & SERVICE