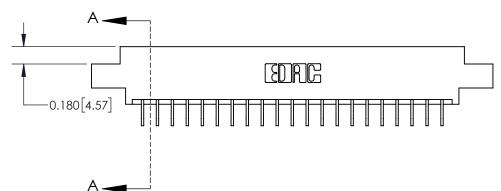

SECTION A-A

ISSUE NUMBER

ORIGINAL

1

| 837/887 Series High Temp Card Edge Connector<br>Contact Bend Detail |                                                                                                                                     | ACAD REFERENCE NO. | 837 ENG MASTER   |               |
|---------------------------------------------------------------------|-------------------------------------------------------------------------------------------------------------------------------------|--------------------|------------------|---------------|
|                                                                     |                                                                                                                                     | DRAWN: J.LEE       | DATE: OCT. 06/09 |               |
|                                                                     |                                                                                                                                     | CHECKED:           | DATE:            |               |
| EDAC INC                                                            | THESE DRAWINGS AND SPECIFICATIONS ARE THE PROPERTY OF EDAC INC.,AND SHALL NOT BE REPRODUCED, OR COPIED OR USED AS THE BASIS FOR THE | SCALE: NTS         | SHEET            | 2 <b>OF</b> 2 |
| TORONTO, ONTARIO CANADA                                             |                                                                                                                                     | DRAWING NUMBER     | •                | ISSUE         |
| YOUR CONNECTION TO QUALITY & SERVICE                                | MANUFACTURE OR SALE OF APPARATUS WITHOUT WRITTEN PERMISSION.                                                                        | 837 Assembly       |                  | 1             |