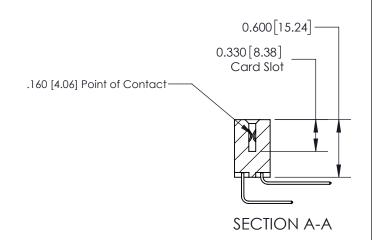

## **Contact Detail**

558-90 Degree Bend (Code 541 Contacts)

.156 [3.96] Contact Spacing x .200 [5.08] Row Spacing

THIS IS A C.A.D. GENERATED DRAWING DO NOT MAKE MANUAL REVISIONS TO MASTER.

ISSUE NUMBER

ORIGINAL

ISSUE NUMBER

ORIGINAL

1

| 837/887 Series High Temp Card Edge Connector<br>Contact Bend Detail |                                                                                                                                     | ACAD REFERENCE NO. | 837 ENG MASTER   |               |
|---------------------------------------------------------------------|-------------------------------------------------------------------------------------------------------------------------------------|--------------------|------------------|---------------|
|                                                                     |                                                                                                                                     | DRAWN: J.LEE       | DATE: OCT. 06/09 |               |
|                                                                     |                                                                                                                                     | CHECKED:           | DATE:            |               |
| EDAC INC                                                            | THESE DRAWINGS AND SPECIFICATIONS ARE THE PROPERTY OF EDAC INC.,AND SHALL NOT BE REPRODUCED, OR COPIED OR USED AS THE BASIS FOR THE | SCALE: NTS         | SHEET            | 2 <b>OF</b> 2 |
| TORONTO, ONTARIO CANADA                                             |                                                                                                                                     | DRAWING NUMBER     | •                | ISSUE         |
| YOUR CONNECTION TO QUALITY & SERVICE                                | MANUFACTURE OR SALE OF APPARATUS WITHOUT WRITTEN PERMISSION.                                                                        | 837 Assembly       |                  | 1             |