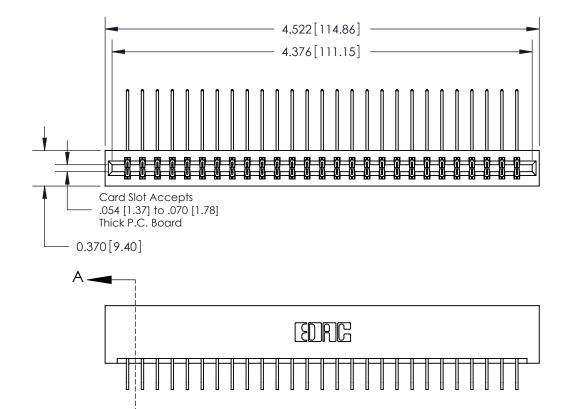

1

**See Accompanying Page for:** 

**Contact Bend Details** 

837/887 Series High Temp Card Edge Connector Part Number: 837-054-558-201

YOUR CONNECTION TO QUALITY & SERVICE

**EDAC INC** TORONTO, ONTARIO CANADA

**Mounting Option** 

01-No Mounting Lugs