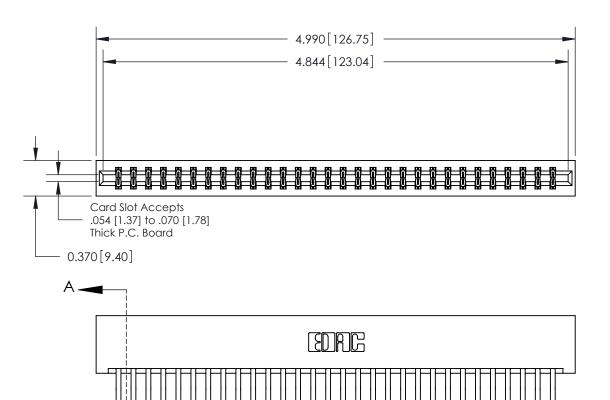

ORIGINAL

**See Accompanying Page for:** 

**Contact Bend Details** 

837/887 Series High Temp Card Edge Connector Part Number: 837-060-560-201

YOUR CONNECTION TO QUALITY & SERVICE

**EDAC INC** TORONTO, ONTARIO CANADA