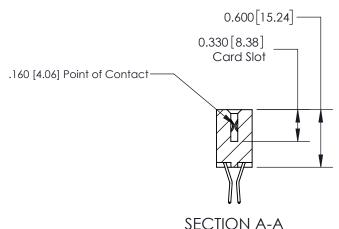

## **Contact Detail**

560-Extender Board Bend (Code 523 Contacts)

.156 [3.96] Contact Spacing x .200 [5.08] Row Spacing

THIS IS A C.A.D. GENERATED DRAWING DO NOT MAKE MANUAL REVISIONS TO MASTER.

ISSUE NUMBER