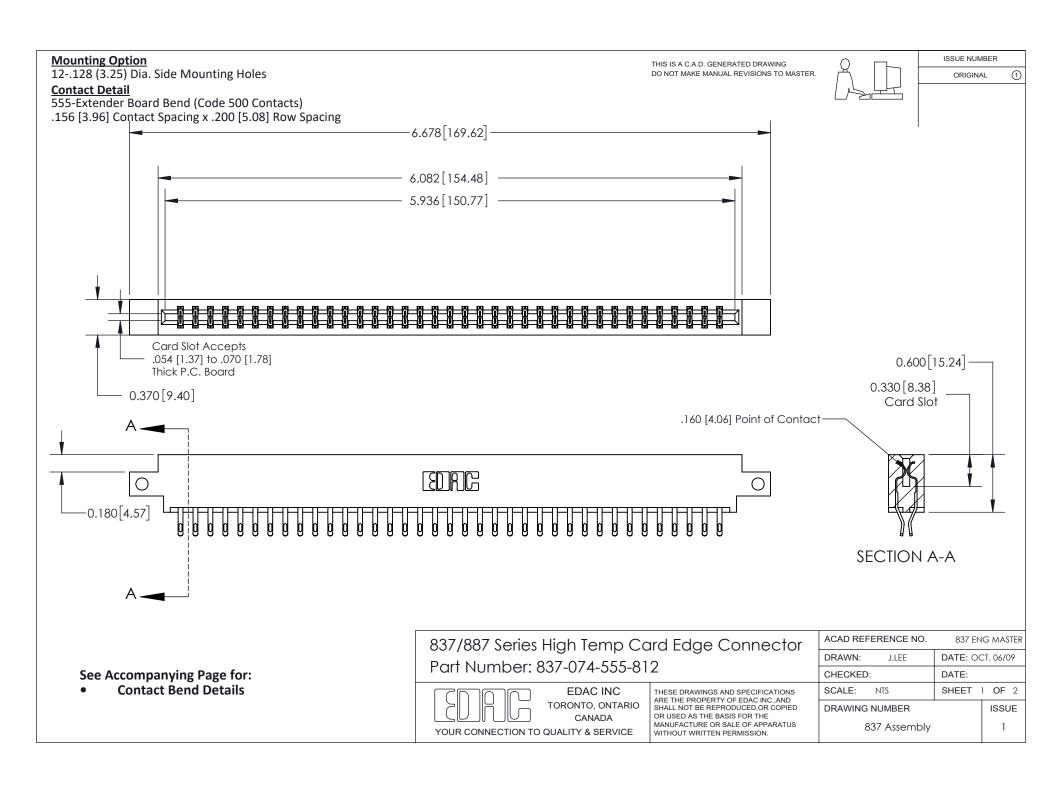

ISSUE NUMBER

ORIGINAL

1

| 837/887 Series High Temp Card Edge Connector<br>Contact Bend Detail |                                                                                                                                                                                                   | ACAD REFERENCE NO. 837 EN |                  | 3 MASTER      |
|---------------------------------------------------------------------|---------------------------------------------------------------------------------------------------------------------------------------------------------------------------------------------------|---------------------------|------------------|---------------|
|                                                                     |                                                                                                                                                                                                   | DRAWN: J.LEE              | DATE: OCT. 06/09 |               |
|                                                                     |                                                                                                                                                                                                   | CHECKED:                  | DATE:            |               |
| TORONTO, ONTARIO                                                    | THESE DRAWINGS AND SPECIFICATIONS ARE THE PROPERTY OF EDAC INC., AND SHALL NOT BE REPRODUCED, OR COPIED OR USED AS THE BASIS FOR THE MANUFACTURE OR SALE OF APPARATUS WITHOUT WRITTEN PERMISSION. | SCALE: NTS                | SHEET            | 2 <b>OF</b> 2 |
|                                                                     |                                                                                                                                                                                                   | DRAWING NUMBER            | •                | ISSUE         |
| YOUR CONNECTION TO QUALITY & SERVICE                                |                                                                                                                                                                                                   | 837 Assembly              |                  | 1             |