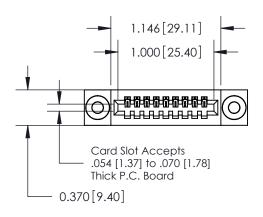

## **See Accompanying Pages for:**

- Contact Bend Details
- Mounting Options

THIS IS A C.A.D. GENERATED DRAWING
DO NOT MAKE MANUAL REVISIONS TO MASTER.

ISSUE NUMBER

ORIGINAL

.240 [6.10] Point of Contact-

| Part Number: 842-009-544-103         |                                                                                                        | ACAD REFERENCE NO. 842 ENG MASTER |             |         |           |  |
|--------------------------------------|--------------------------------------------------------------------------------------------------------|-----------------------------------|-------------|---------|-----------|--|
|                                      |                                                                                                        | DRAWN:                            | J.LEE       | DATE: O | CT. 06/09 |  |
|                                      |                                                                                                        | CHECKED:                          |             | DATE:   |           |  |
| EDAC INC                             | THESE DRAWINGS AND SPECIFICATIONS                                                                      | SCALE:                            | NTS         | SHEET ' | 1 OF 3    |  |
| TORONTO, ONTARIO                     | ARE THE PROPERTY OF EDAC INC.,AND<br>SHALL NOT BE REPRODUCED,OR COPIED<br>OR USED AS THE BASIS FOR THE | DRAWING                           | NUMBER      |         | ISSUE     |  |
| YOUR CONNECTION TO QUALITY & SERVICE | MANUFACTURE OR SALE OF APPARATUS                                                                       | 8                                 | 42 Assembly |         | 1         |  |