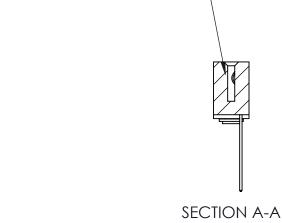

## **Mounting Option**

03-.116 (2.95) I.D. Floating Eyelets

## **Contact Detail**

544-Wire Wrap .050x.025(1.27x0.64) - Tail LG=.760(19.30) .100 [2.54] Contact Spacing x .200 [5.08] Row Spacing





## **See Accompanying Pages for:**

- Contact Bend Details
- Mounting Options

THIS IS A C.A.D. GENERATED DRAWING
DO NOT MAKE MANUAL REVISIONS TO MASTER.



ISSUE NUMBER

ORIGINAL

.240 [6.10] Point of Contact-



| Part Number: 842-009-544-103         |                                                                                                        | ACAD REFERENCE NO. 842 ENG MASTER |             |         |           |  |
|--------------------------------------|--------------------------------------------------------------------------------------------------------|-----------------------------------|-------------|---------|-----------|--|
|                                      |                                                                                                        | DRAWN:                            | J.LEE       | DATE: O | CT. 06/09 |  |
|                                      |