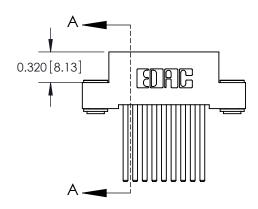

## **Mounting Option**

03-.116 (2.95) I.D. Floating Eyelets

## **Contact Detail**

544-Wire Wrap .050x.025(1.27x0.64) - Tail LG=.760(19.30) .100 [2.54] Contact Spacing x .200 [5.08] Row Spacing





## **See Accompanying Pages for:**

- Contact Bend Details
- Mounting Options

THIS IS A C.A.D. GENERATED DRAWING
DO NOT MAKE MANUAL REVISIONS TO MASTER.



ISSUE NUMBER

ORIGINAL

.240 [6.10] Point of Contact-



| Part Number: 842-009-544-103         |                                                                                                        | ACAD REFERENCE NO. 842 ENG MASTER |             |         |           |  |
|--------------------------------------|--------------------------------------------------------------------------------------------------------|-----------------------------------|-------------|---------|-----------|--|
|                                      |