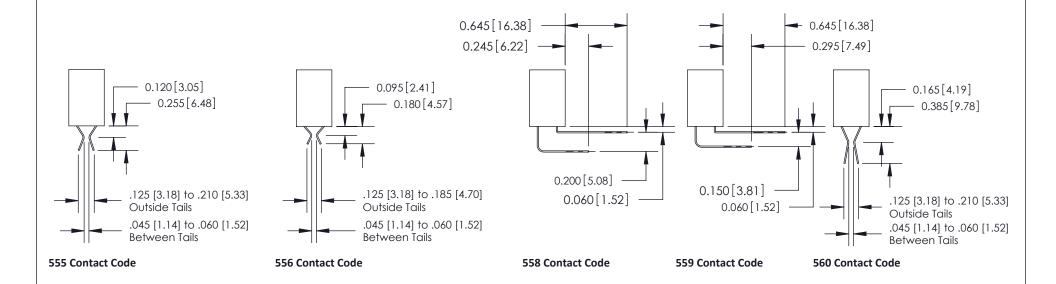

## **Contact Detail**

500-Wire Hole .050x.025(1.27x0.64) - Tail LG=.270(6.86) .100 [2.54] Contact Spacing x .200 [5.08] Row Spacing