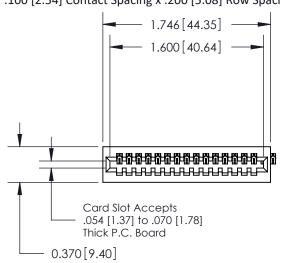

## **See Accompanying Pages for:**

- **Contact Bend Details**
- **Mounting Options**

.240 [6.10] Point of Contact-

842/892 Series High Temp Card Edge Connector Part Number: 842-017-500-101

YOUR CONNECTION TO QUALITY & SERVICE

## **Contact Detail**

500-Wire Hole .050x.025(1.27x0.64) - Tail LG=.270(6.86) .100 [2.54] Contact Spacing x .200 [5.08] Row Spacing