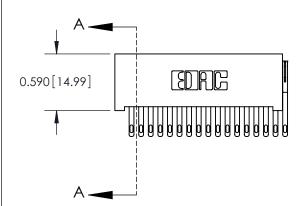

## **See Accompanying Pages for:**

- **Contact Bend Details**
- **Mounting Options**

.240 [6.10] Point of Contact-

842/892 Series High Temp Card Edge Connector Part Number: 842-017-500-101

YOUR CONNECTION TO QUALITY & SERVICE