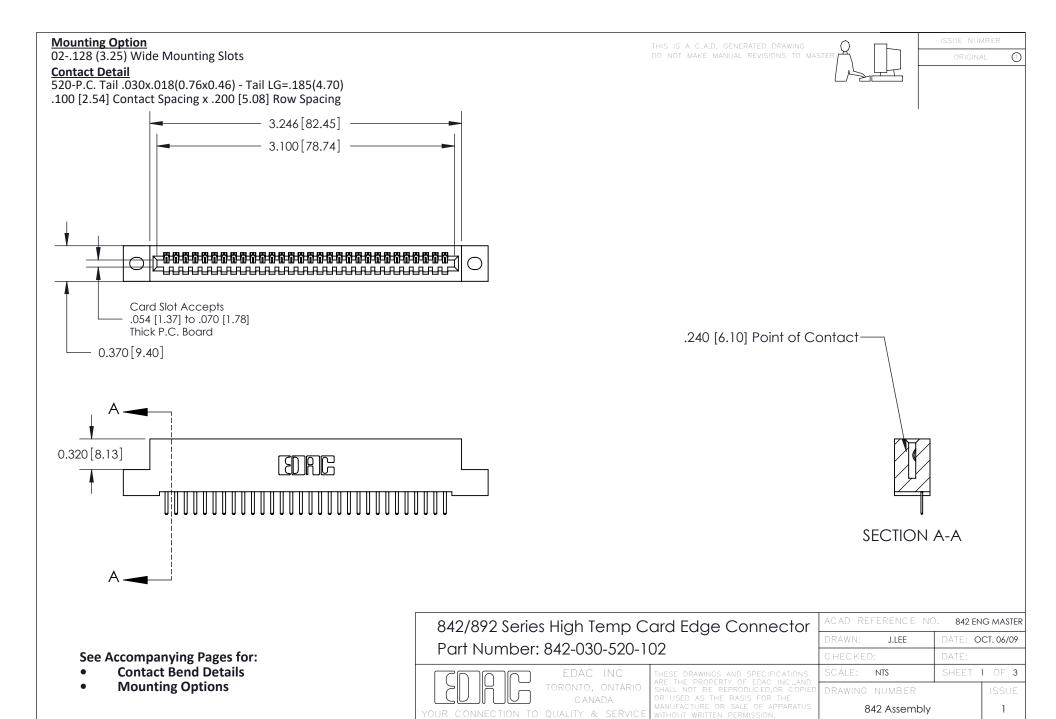

THIS IS A C.A.D. GENERATED DRAWING DO NOT MAKE MANUAL REVISIONS TO MASTER

ORIGINAL (1)



| 842/892 Series High Temp Card Edge Connector<br>Contact Bend Detail |                                                                                                 | ACAD REFERENCE NO. 842 ENG MASTER |             |                  |        |
|---------------------------------------------------------------------|-------------------------------------------------------------------------------------------------|-----------------------------------|-------------|------------------|--------|
|                                                                     |                                                                                                 | DRAWN:                            | J.LEE