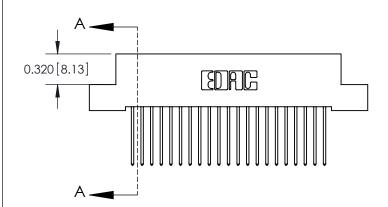

## **See Accompanying Pages for:**

- **Contact Bend Details**
- **Mounting Options**

THIS IS A C.A.D. GENERATED DRAWING DO NOT MAKE MANUAL REVISIONS TO MASTER

ORIGINAL (1)

| 842/892 Series High Temp Card Edge Connector<br>Contact Bend Detail |                                                                                                 | ACAD REFERENCE NO. 842 ENG MASTER |             |                  |        |
|---------------------------------------------------------------------|-------------------------------------------------------------------------------------------------|-----------------------------------|-------------|------------------|--------|
|                                                                     |                                                                                                 | DRAWN:                            | J.LEE       | DATE: OCT. 06/09 |        |
|                                                                     |                                                                                                 | CHECKED:                          |             | DATE:            |        |
| EDAC INC                                                            | THESE DRAWINGS AND SPECIFICATIONS ARE THE PROPERTY OF EDAC INCAND                               | SCALE:                            | NTS         | SHEET :          | 2 OF 3 |
| TORONTO, ONTARIO                                                    | SHALL NOT BE REPRODUCED,OR COPIED OR USED AS THE BASIS FOR THE MANUFACTURE OR SALE OF APPARATUS | DRAWING                           | NUMBER      |                  | ISSUE  |
| YOUR CONNECTION TO QUALITY & SERVICE                                |                                                                                                 | 8                                 | 42 Assembly |                  | 1      |