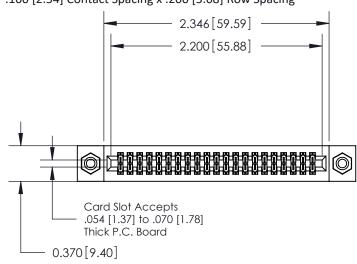

## **Contact Detail**

540-Wire Wrap .025 Sq.(0.64 Sq.) - Tail LG=.570(14.48) .100 [2.54] Contact Spacing x .200 [5.08] Row Spacing

842/892 Series High Temp Card Edge Connector Part Number: 842-042-540-208

YOUR CONNECTION TO QUALITY & SERVICE

CANADA

842 ENG MASTER J.LEE DATE: OCT. 06/09 SHEET 1 OF 3

**SECTION A-A** 

842 Assembly

.240 [6.10] Point of Contact-