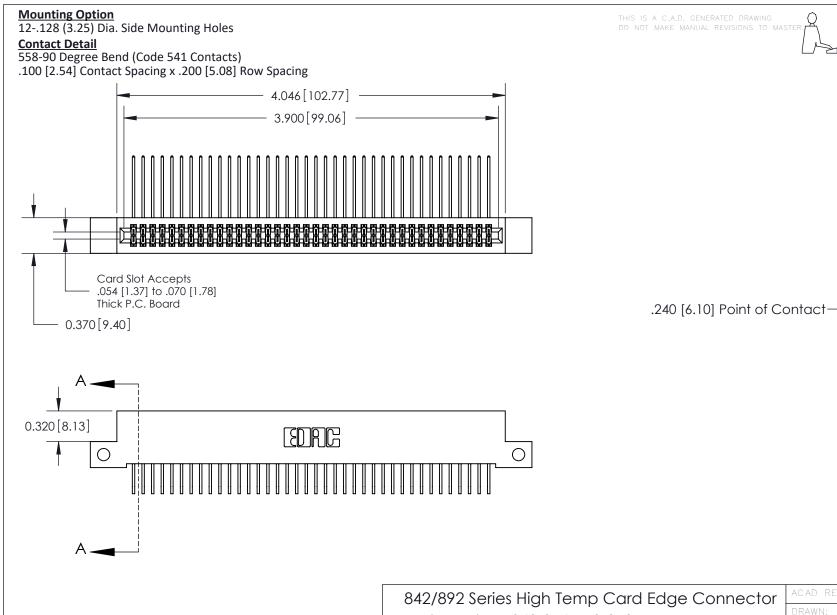

**See Accompanying Pages for:** 

- **Contact Bend Details**
- **Mounting Options**

Part Number: 842-076-558-212

YOUR CONNECTION TO QUALITY & SERVICE

| ACAD REFERENCE NO. 842 ENG MASTE |                  |  |
|----------------------------------|------------------|--|
| DRAWN: J.LEE                     | DATE: OCT. 06/09 |  |
| CHECKED:                         | DATE:            |  |
| SCALE: NTS                       | SHEET 1 OF 3     |  |
| DRAWING NUMBER                   | ISSUE            |  |

SECTION A-A

842 Assembly

THIS IS A C.A.D. GENERATED DRAWING DO NOT MAKE MANUAL REVISIONS TO MASTER

ORIGINAL (1)

| 842/892 Series High Temp Card Edge Connector<br>Contact Bend Detail           |                                                                                                         | ACAD REFERENCE NO. 842 ENG MASTER |             |                  |       |
|-------------------------------------------------------------------------------|---------------------------------------------------------------------------------------------------------|-----------------------------------|-------------|------------------|-------|
|                                                                               |                                                                                                         | DRAWN:                            | J.LEE       | DATE: OCT. 06/09 |       |
|                                                                               |                                                                                                         | CHECKED:                          |             | DATE:            |       |
| EDAC INC THESE DRAWINGS AND SPECIFICATIONS ARE THE PROPERTY OF EDAC INC., AND | SCALE:                                                                                                  | NTS                               | SHEET :     | 2 OF 3           |       |
| TORONTO, ONTARIO                                                              | NIARIO SHALL NOT BE REPRODUCED, OR COPIED OR USED AS THE BASIS FOR THE MANUFACTURE OR SALE OF APPARATUS |                                   | NUMBER      |                  | ISSUE |
| YOUR CONNECTION TO QUALITY & SERVICE                                          |                                                                                                         |                                   | 42 Assembly |                  | 1     |

THIS IS A C.A.D. GENERATED DRAWING DO NOT MAKE MANUAL REVISIONS TO MASTER

ISSUE NUMBER

ORIGINAL

1

| 842/892 Series High Temp Card Edge Con<br>Mounting Options              | DRAWN: J.LEE                 |         |        |  |
|-------------------------------------------------------------------------|------------------------------|---------|--------|--|
| EDAC INC THESE DRAWINGS AND SPECIFICATION ARE THE PROPERTY OF EDAC INC. |                              | SHEET 3 | 3 OF 3 |  |
|                                                                         | ED, OR COPIED DRAWING NUMBER |         | ISSUE  |  |
| YOUR CONNECTION TO QUALITY & SERVICE WITHOUT WRITTEN PERMISS            |                              |         | 1      |  |