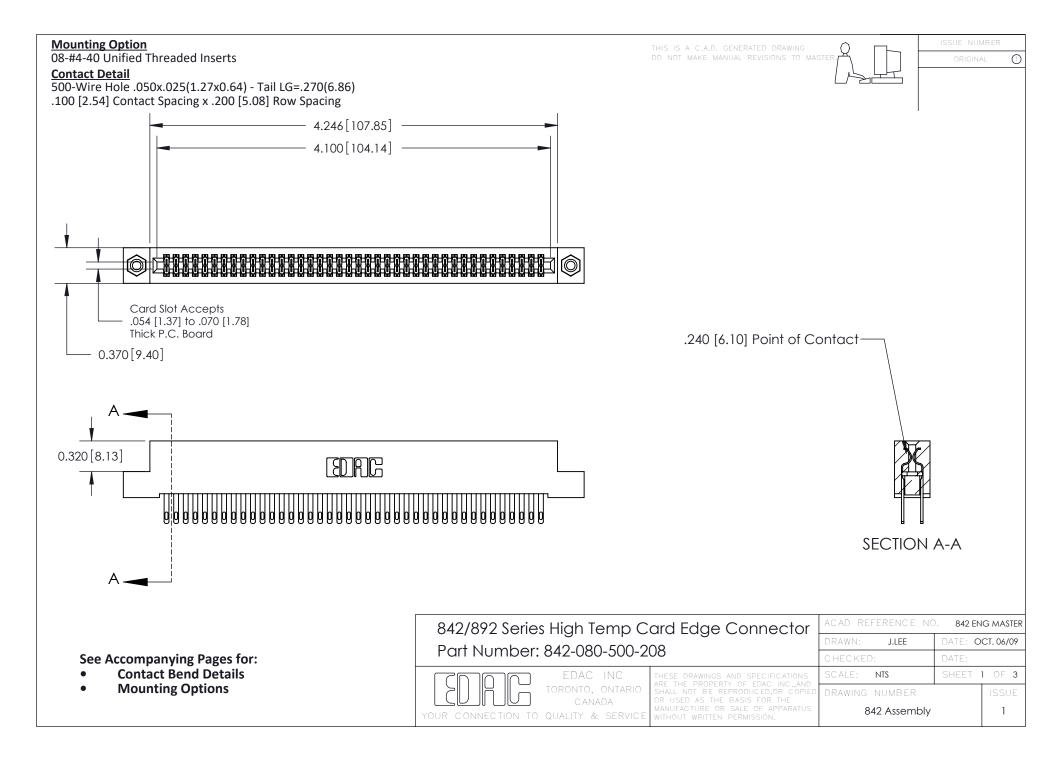

THIS IS A C.A.D. GENERATED DRAWING DO NOT MAKE MANUAL REVISIONS TO MASTER

ORIGINAL (1)



| 842/892 Series High Temp Card Edge Connector<br>Contact Bend Detail |                                                                                                 | ACAD REFERENCE NO. 842 ENG MASTER |             |                  |        |
|---------------------------------------------------------------------|-------------------------------------------------------------------------------------------------|-----------------------------------|-------------|------------------|--------|
|                                                                     |                                                                                                 | DRAWN:                            | J.LEE