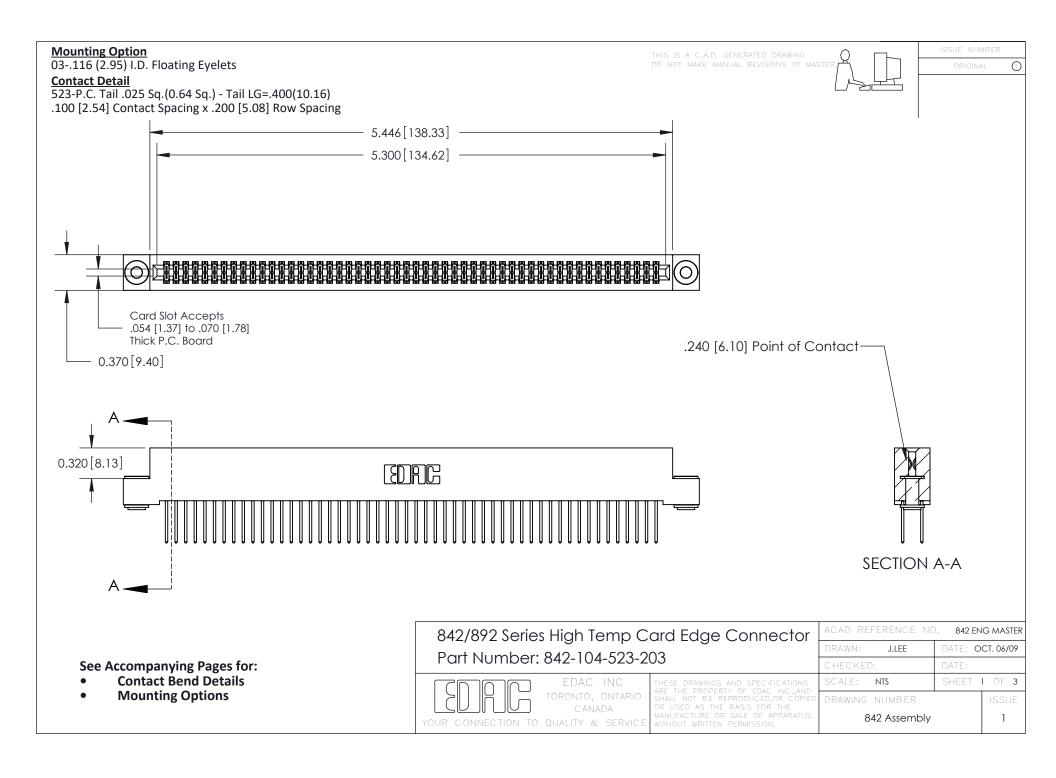

THIS IS A C.A.D. GENERATED DRAWING DO NOT MAKE MANUAL REVISIONS TO MASTER

ORIGINAL (1)



| 842/892 Series High Temp Card Edge Connector<br>Contact Bend Detail |                                                                                                  | ACAD REFERENCE NO. 842 ENG MASTER |             |                  |        |
|---------------------------------------------------------------------|--------------------------------------------------------------------------------------------------|-----------------------------------|-------------|------------------|--------|
|                                                                     |                                                                                                  | DRAWN:                            | J.