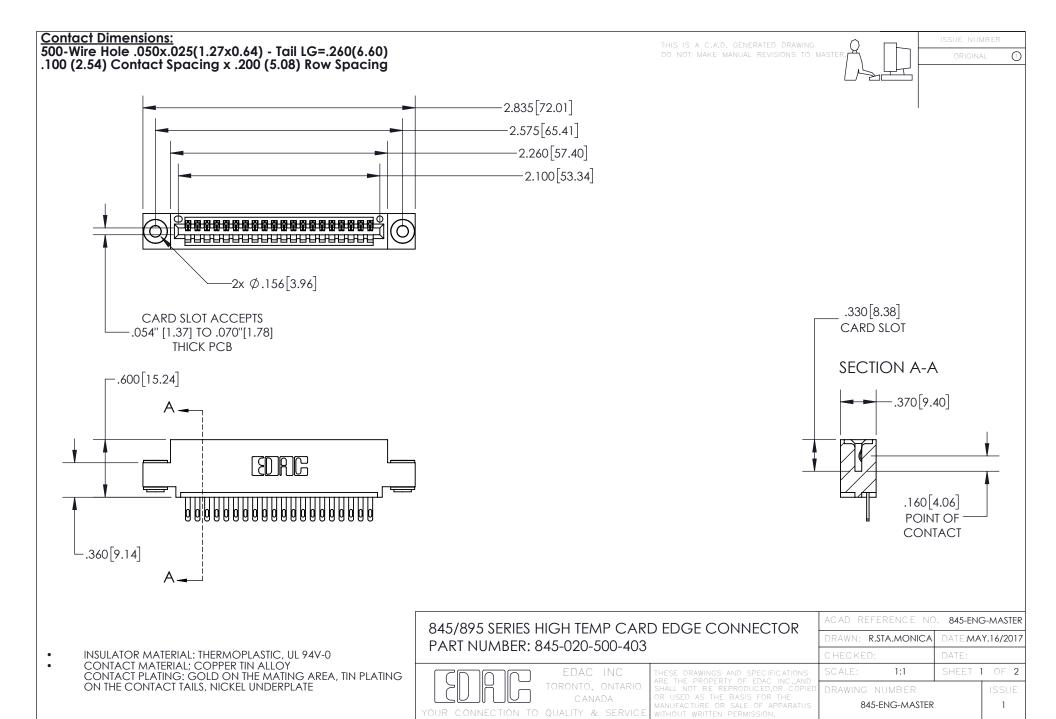

## 845/895 SERIES HIGH TEMP CARD EDGE CONNECTOR CONTACT CODE 555,556,558,559,560 DIMENSIONS

YOUR CONNECTION TO QUALITY & SERVICE

Contact Code 559

|   | ACAD REFERENCE NO. 845-ENG-MASTER |                  |
|---|-----------------------------------|------------------|
|   | DRAWN: R.STA.MONICA               | DATE:MAY.16/2017 |
|   | CHECKED:                          | DATE:            |
|   | SCALE: 1:1                        | SHEET 2 OF 2     |
| D | DRAWING NUMBER                    | ISSUE            |