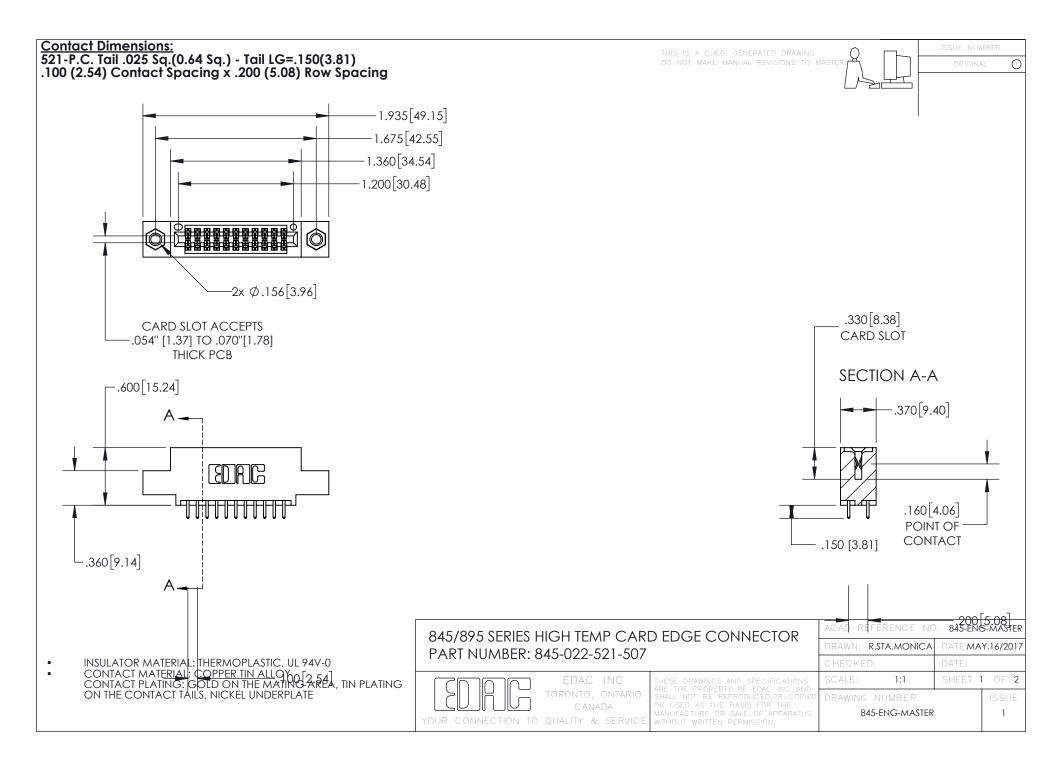

INSULATOR MATERIAL: THERMOPLASTIC POLYESTER, UL 94V-0 DAP MATERIAL AVAILABLE UPON REQUEST

CONTACT MATERIAL; COPPER ALLOY

**Contact Code 558** 

CONTACT MATERIAL, COPTER ALLOT CONTACT PLATING: GOLD ON THE MATING AREA, TIN PLATING ON THE CONTACT TAILS, NICKEL UNDERPLATE

## 845/895 SERIES HIGH TEMP CARD EDGE CONNECTOR CONTACT CODE 555,556,558,559,560 DIMENSIONS

EDAC INC
TORONTO, ONTARIO
CANADA
YOUR CONNECTION TO QUALITY & SERVICE

**Contact Code 559** 

THESE DRAWINGS AND SPECIFICATIONS
ARE THE PROPERTY OF EDAC INC., AND
SHALL NOT BE REPRODUCED, OR COPIED
OR USED AS THE BASIS FOR THE
MANUFACTURE OR SALE OF APPARATUS
WITHOUT WRITTEN PERMISSION.

|   | ACAD REFERENCE NO. 845-ENG-MASTER |                  |
|---|-----------------------------------|------------------|
|   | DRAWN: R.STA.MONICA               | DATE:MAY.16/2017 |
|   | CHECKED:                          | DATE:            |
|   | SCALE: 1:1                        | SHEET 2 OF 2     |
| D | DRAWING NUMBER                    | ISSUE            |

Contact Code 560

/ING NUMBER ISSUE 845-ENG-MASTER 1