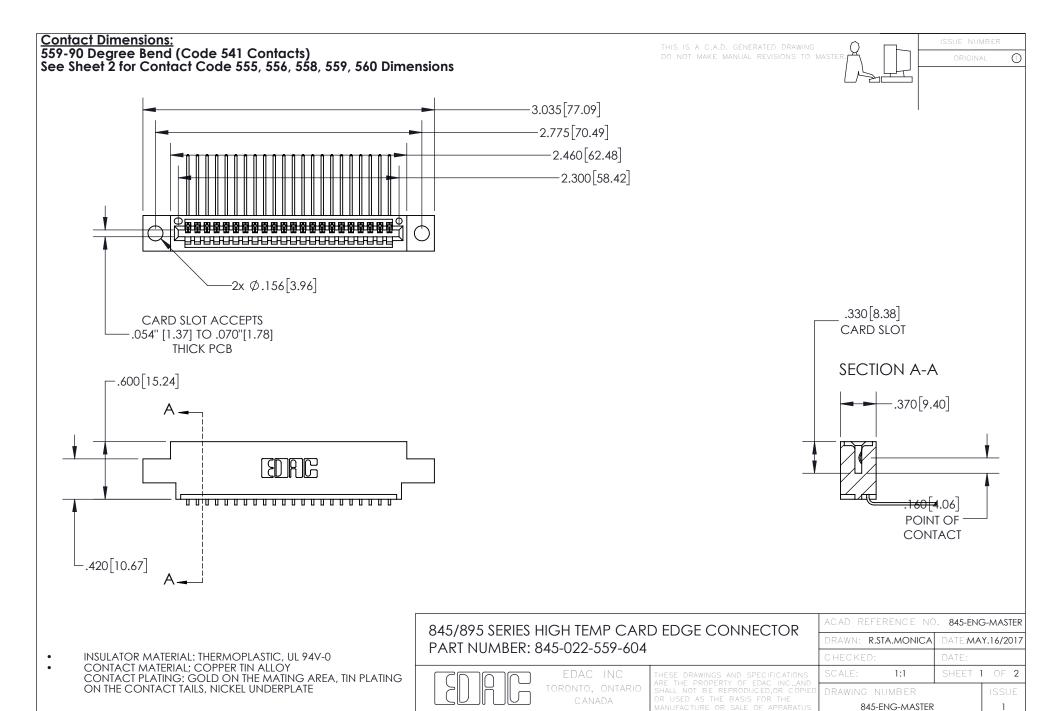

YOUR CONNECTION TO QUALITY & SERVICE

- INSULATOR MATERIAL: THERMOPLASTIC POLYESTER, UL 94V-0 DAP MATERIAL AVAILABLE UPON REQUEST
- CONTACT MATERIAL; COPPER ALLOY

CONTACT PLATING: GOLD ON THE MATING AREA, TIN PLATING ON THE CONTACT TAILS, NICKEL UNDERPLATE