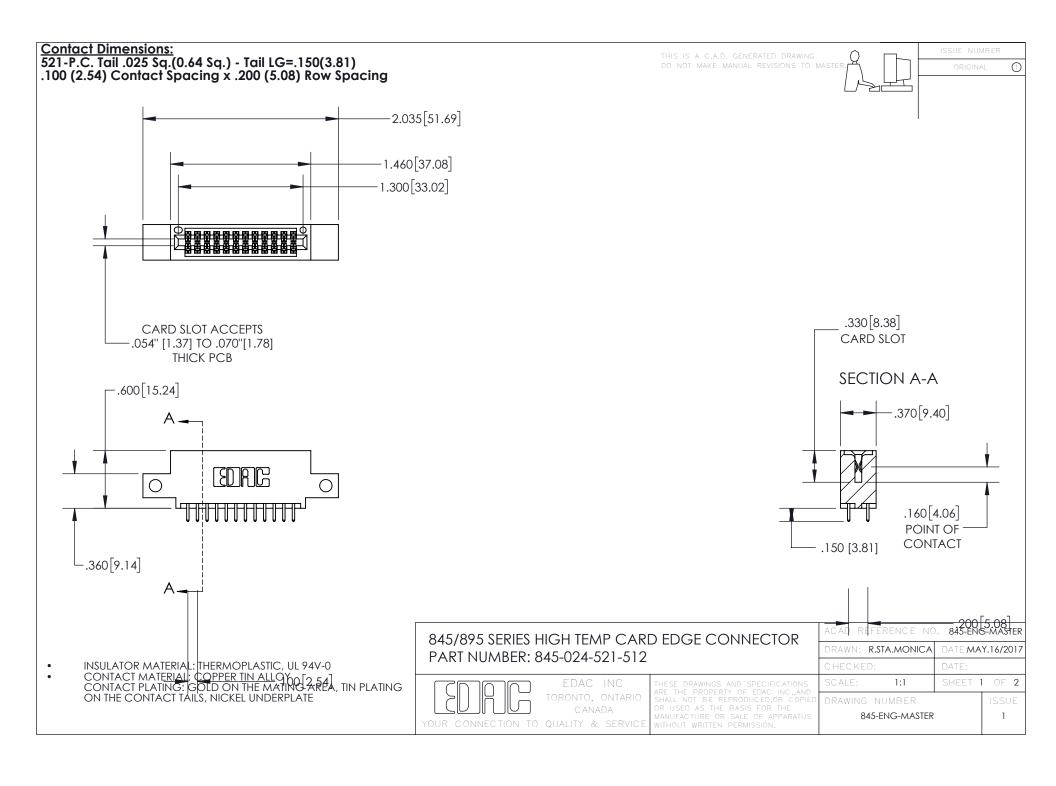

- INSULATOR MATERIAL: THERMOPLASTIC POLYESTER, UL 94V-0 DAP MATERIAL AVAILABLE UPON REQUEST
- CONTACT MATERIAL; COPPER ALLOY

CONTACT PLATING: GOLD ON THE MATING AREA, TIN PLATING ON THE CONTACT TAILS, NICKEL UNDERPLATE