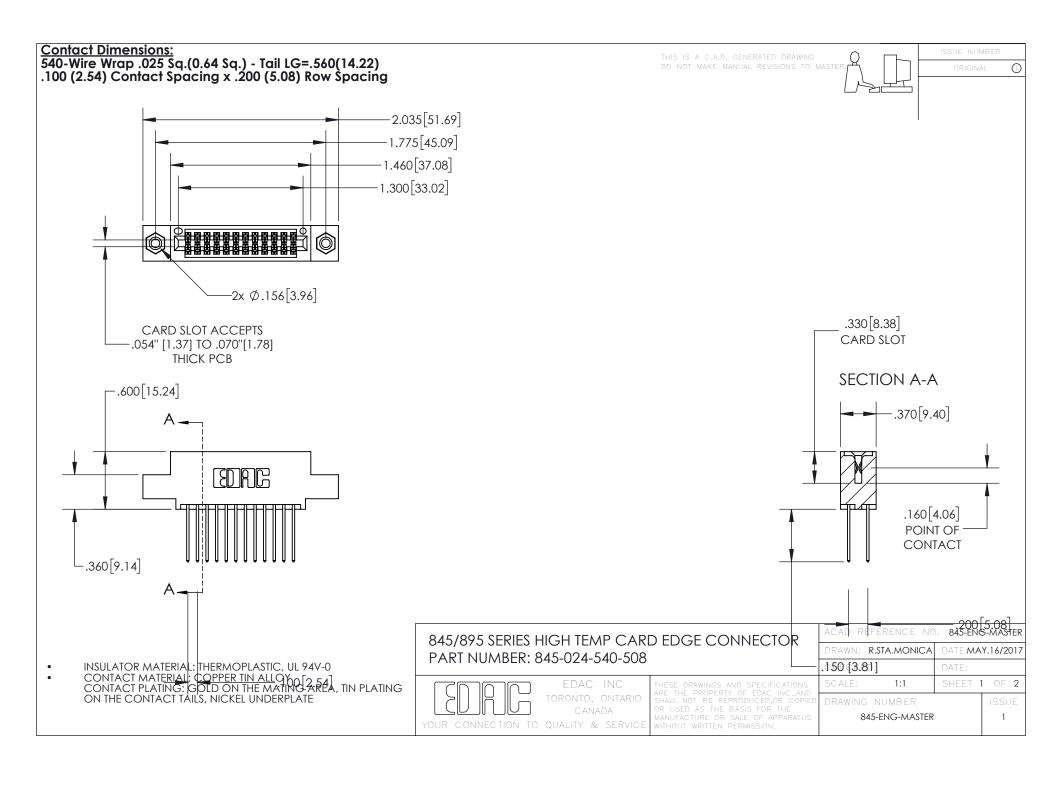

- INSULATOR MATERIAL: THERMOPLASTIC POLYESTER, UL 94V-0 DAP MATERIAL AVAILABLE UPON REQUEST
- CONTACT MATERIAL; COPPER ALLOY

CONTACT PLATING: GOLD ON THE MATING AREA, TIN PLATING ON THE CONTACT TAILS, NICKEL UNDERPLATE