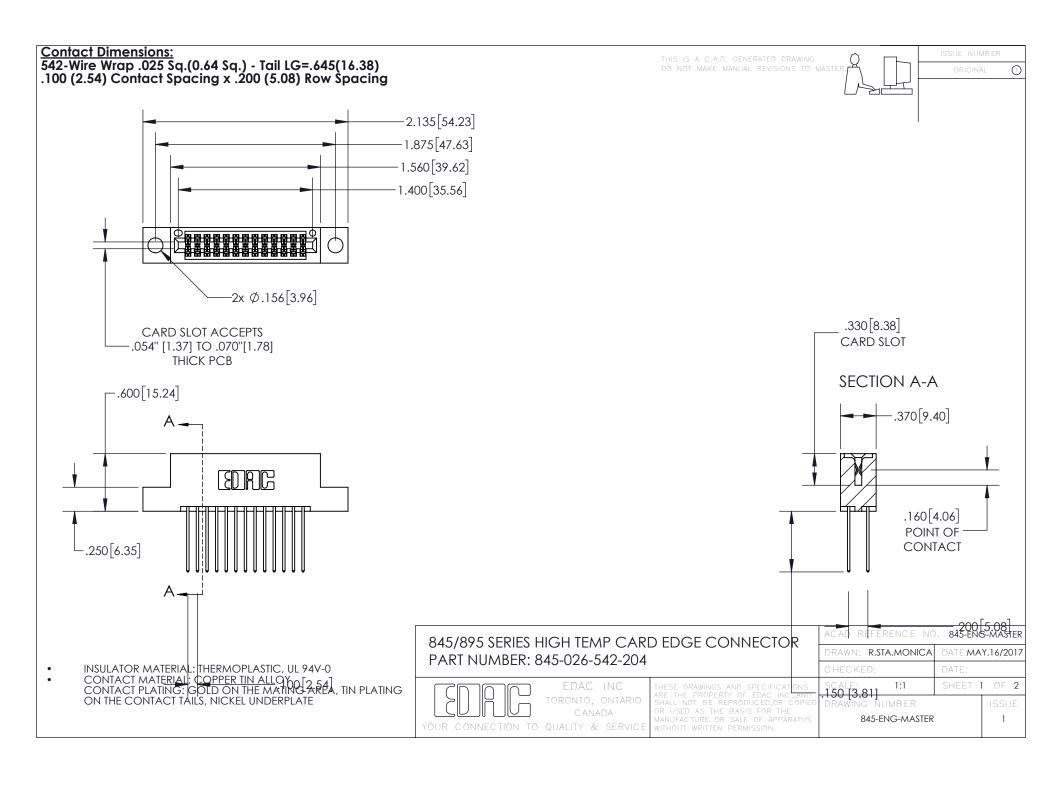

INSULATOR MATERIAL: THERMOPLASTIC POLYESTER, UL 94V-0 DAP MATERIAL AVAILABLE UPON REQUEST

CONTACT MATERIAL; COPPER ALLOY CONTACT PLATING: GOLD ON THE MATING AREA, TIN PLATING ON THE CONTACT TAILS, NICKEL UNDERPLATE

## 845/895 SERIES HIGH TEMP CARD EDGE CONNECTOR CONTACT CODE 555,556,558,559,560 DIMENSIONS

YOUR CONNECTION TO QUALITY & SERVICE

|      | ACAD REFERENCE NO. 845-ENG-MASTER |                          |
|------|-----------------------------------|--------------------------|
|      | DRAWN: R.STA.MONICA               | DATE: <b>MAY.16/2017</b> |
|      | CHECKED:                          | DATE:                    |
| D ED | SCALE: 1:1                        | SHEET 2 OF 2             |
|      | DRAWING NUMBER                    | ISSUE                    |

845-ENG-MASTER