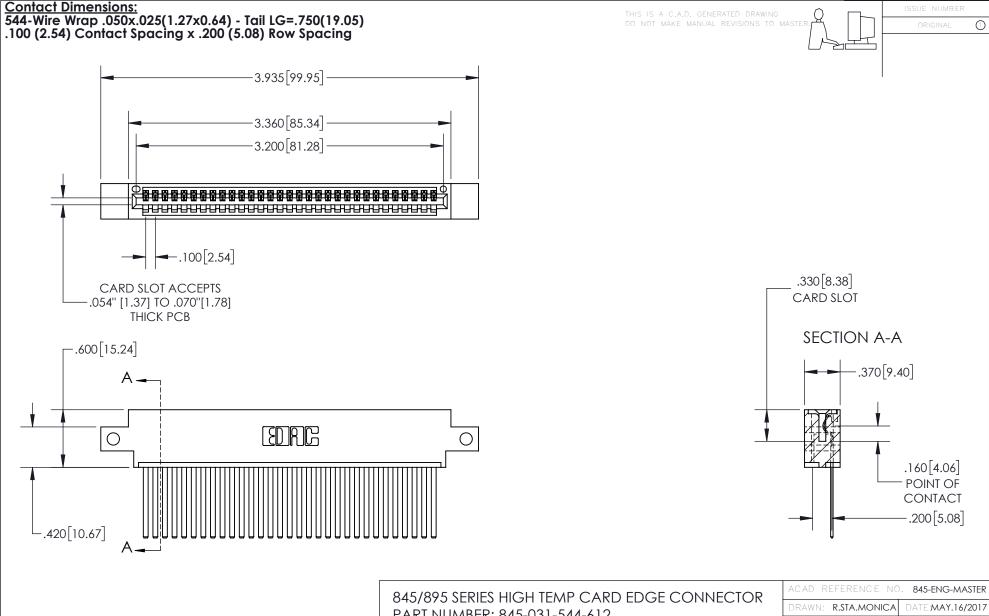

INSULATOR MATERIAL: THERMOPLASTIC, UL 94V-0 CONTACT MATERIAL; COPPER TIN ALLOY
CONTACT PLATING: GOLD ON THE MATING AREA, TIN PLATING
ON THE CONTACT TAILS, NICKEL UNDERPLATE PART NUMBER: 845-031-544-612