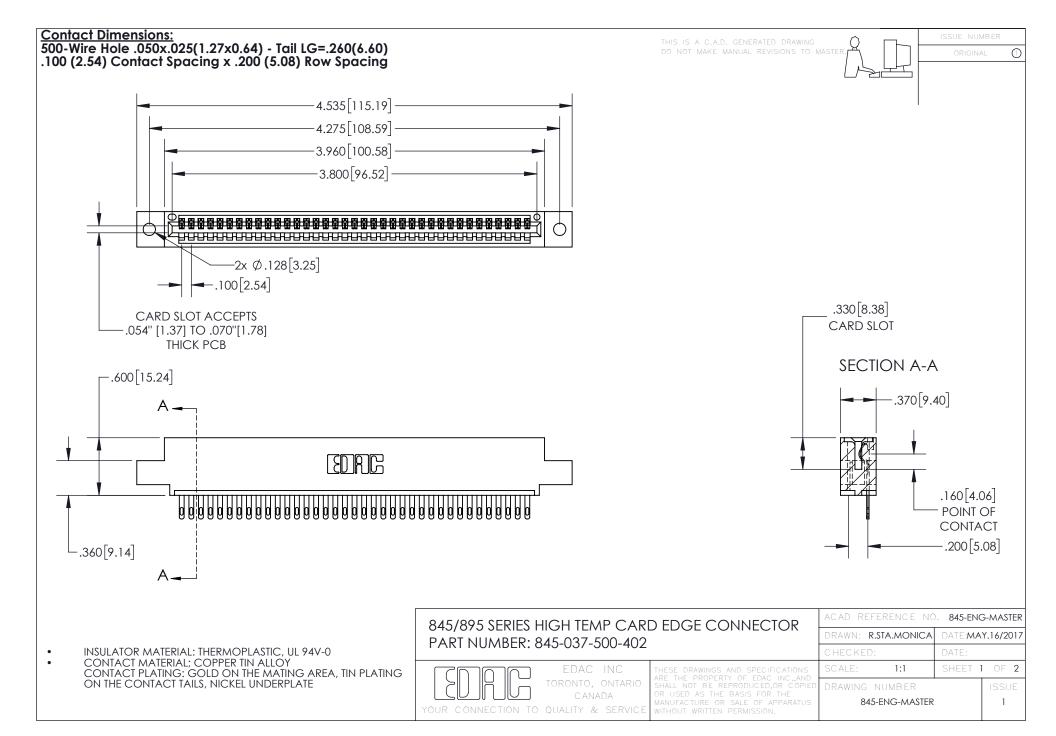

## 845/895 SERIES HIGH TEMP CARD EDGE CONNECTOR CONTACT CODE 555,556,558,559,560 DIMENSIONS

YOUR CONNECTION TO QUALITY & SERVICE

Contact Code 559

|   | ACAD REFERENCE NO. 845-ENG-MASTER |                  |  |
|---|-----------------------------------|------------------|--|
|   | DRAWN: R.STA.MONICA               | DATE:MAY.16/2017 |  |
|   | CHECKED:                          | DATE:            |  |
|   | SCALE: 1:1                        | SHEET 2 OF 2     |  |
| D | DRAWING NUMBER                    | ISSUE            |  |